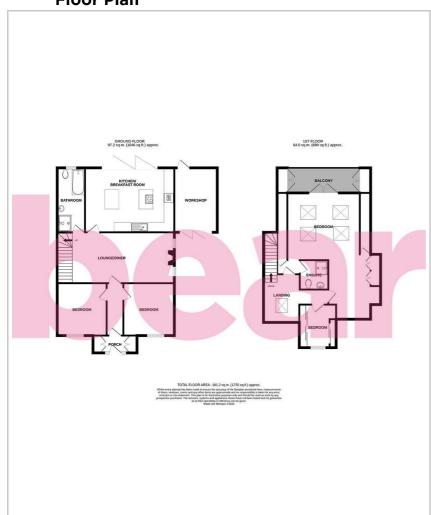

## **Floor Plan**

#### **Four Bedroom Detached House**

Porch

**Entrance Hall** 

Lounge/Diner

22'4 x 10'9

Kitchen/Breakfast Room

19'0 x 13'8

**Bathroom** 13'8 x 6'0

Dadwaan

Bedroom Two 11'0 x 10'11

110 x 10 11

Bedroom Three 11'0 x 10'5

Landing

Bedroom One

25'3 x 14'8

Ensuite

Bedroom Four

9'1 x 6'2

Garden

# Workshop

13'8 x 9'

Hot and Cold running water & trip switch.