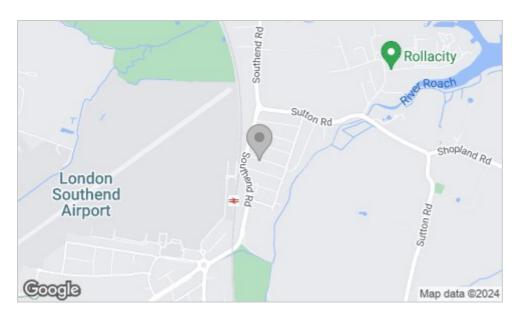

## Area Map

King Henry's Drive is a popular residential road in Rochford situated within easy reach of convenient bus links and London Southend Airport which offers flights to desired destinations, a popular retail park and a train line serving London Liverpool Street Station. Ideal amenities are also close by, as well as well-regarded schools and beautiful local parks.