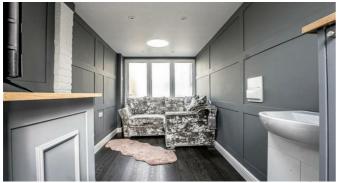

- Detached Family Home
- Air Conditioned, external Tinted Windows and Underfloor Heating
- Large Lounge/Diner with a Feature Fireplace
- Stunning Modern
  Kitchen/Breakfast Room with
  Integrated Applicanes
- Four Piece Family Bathroom and an Ensuite to the Master Bedroom

# King Henry's Drive

The accommodation has been presented to an exceptionally high standard throughout to offer a secure entrance porch with ample storage, an entrance hall, two double bedrooms to the front aspect, a large lounge/diner complemented by a feature fireplace, a contemporary kitchen/breakfast room with integrated appliances and bi-folding doors, as well as a four piece family bathroom on the ground floor. Upstairs, the master bedroom boasts an ensuite shower room, skylights, ample storage and a rear facing balcony. The first floor also accommodates a further bedroom with built-in wardrobes. Externally, there is a perfectly landscaped rear garden, off-street parking to the front and a versatile workshop. Extras include double glazing and gas central heating.