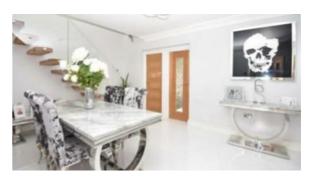

- Detached Family Home
- Air Conditioned, external Tinted Windows and Underfloor Heating
- Large Lounge/Diner with a Feature Fireplace
- Stunning Modern
  Kitchen/Breakfast Room with
  Integrated Applicanes
- Four Piece Family Bathroom and an Ensuite to the Master Bedroom

# King Henry's Drive

The accommodation has been presented to an exceptionally high standard throughout to offer a secure entrance porch with ample storage, an entrance hall, two double bedrooms to the front aspect, a large lounge/diner complemented by a feature fireplace, a contemporary kitchen/breakfast room with integrated appliances and bi-folding doors, as well as a four piece family bathroom on the ground floor. Upstairs, the master bedroom boasts an ensuite shower room, skylights, ample storage and a rear facing balcony. The first floor also accommodates a further bedroom with built-in wardrobes. Externally, there is a perfectly landscaped rear garden, off-street parking to the front and a versatile workshop. Extras include double glazing and gas central heating.