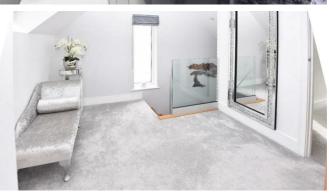

- Detached Family Home
- Air Conditioned, external Tinted Windows and Underfloor Heating
- Large Lounge/Diner with a Feature Fireplace
- Stunning Modern
  Kitchen/Breakfast Room with
  Integrated Applicanes
- Four Piece Family Bathroom and an Ensuite to the Master Bedroom

#### **Four Bedroom Detached House**

Porch

**Entrance Hall** 

Lounge/Diner

22'4 x 10'9

Kitchen/Breakfast Room

19'0 x 13'8

**Bathroom** 13'8 x 6'0