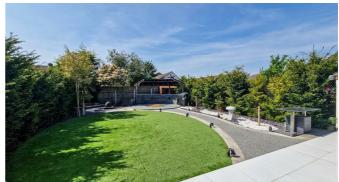

- Versatile Four Bedroom Property
- Sizeable Master Bedroom with Ample Storage and a Balcony
- Beautifully Landscaped Rear Garden
- Great Size Workshop
- Ample Off-Street Parking

# King Henry's Drive

The accommodation has been presented to an exceptionally high standard throughout to offer a secure entrance porch with ample storage, an entrance hall, two double bedrooms to the front aspect, a large lounge/diner complemented by a feature fireplace, a contemporary kitchen/breakfast room with integrated appliances and bi-folding doors, as well as a four piece family bathroom on the ground floor. Upstairs, the master bedroom boasts an ensuite shower room, skylights, ample storage and a rear facing balcony. The first floor also accommodates a further bedroom with built-in wardrobes. Externally, there is a perfectly landscaped rear garden, off-street parking to the front and a versatile workshop. Extras include double glazing and gas central heating.