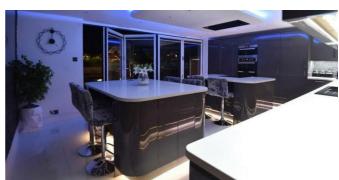

- Detached Family Home
- Air Conditioned, external Tinted Windows and Underfloor Heating
- Large Lounge/Diner with a Feature Fireplace
- Stunning Modern
  Kitchen/Breakfast Room with
  Integrated Applicanes
- Four Piece Family Bathroom and an Ensuite to the Master Bedroom

# King Henry's Drive

The accommodation has been presented to an exceptionally high standard throughout to offer a secure entrance porch with ample storage, an entrance hall, two double bedrooms to the front aspect, a large lounge/diner complemented by a feature fireplace, a contemporary kitchen/breakfast room with integrated appliances and bi-folding doors, as well as a four piece family bathroom on the ground floor. Upstairs, the master bedroom boasts an ensuite shower room, skylights, ample storage and a rear facing balcony. The first floor also accommodates a further bedroom with built-in wardrobes. Externally, there is a perfectly landscaped rear garden, off-street parking to the front and a versatile workshop. Extras include double glazing and gas central heating.