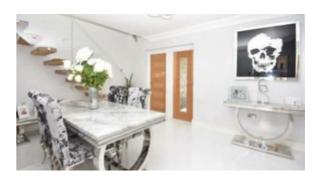

- Detached Family Home
- Air Conditioned, external Tinted Windows and Underfloor Heating
- Large Lounge/Diner with a Feature Fireplace
- Stunning Modern
  Kitchen/Breakfast Room with
  Integrated Applicanes
- Four Piece Family Bathroom and an Ensuite to the Master Bedroom

# King Henry's Drive

The accommodation has been presented to an exceptionally high standard throughout to offer a secure entrance porch with ample storage, an entrance hall, two double bedrooms to the front aspect, a large lounge/diner complemented by a feature fireplace, a contemporary kitchen/breakfast room with integrated appliances and bi-folding doors, as well as a four piece family bathroom on the ground floor. Upstairs, the master bedroom boasts an ensuite shower room, skylights, ample storage and a rear facing balcony. The first floor also accommodates a further bedroom with built-in wardrobes. Externally, there is a perfectly landscaped rear garden, off-street parking to the front and a versatile workshop. Extras include double glazing and gas central heating.