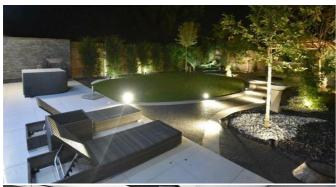

- Versatile Four Bedroom Property
- Sizeable Master Bedroom with Ample Storage and a Balcony
- Beautifully Landscaped Rear Garden
- Great Size Workshop
- Ample Off-Street Parking

# King Henry's Drive

The accommodation has been presented to an exceptionally high standard throughout to offer a secure entrance porch with ample storage, an entrance hall, two double bedrooms to the front aspect, a large lounge/diner complemented by a feature fireplace, a contemporary kitchen/breakfast room with integrated appliances and bi-folding doors, as well as a four piece family bathroom on the ground floor. Upstairs, the master bedroom boasts an ensuite shower room, skylights, ample storage and a rear facing balcony. The first floor also accommodates a further bedroom with built-in wardrobes. Externally, there is a perfectly landscaped rear garden, off-street parking to the front and a versatile workshop. Extras include double glazing and gas central heating.