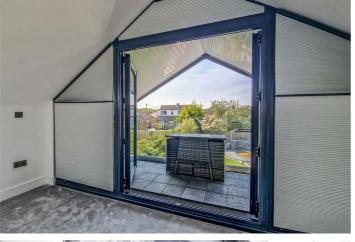

- Versatile Four Bedroom Property
- Sizeable Master Bedroom with Ample Storage and a Balcony
- Beautifully Landscaped Rear Garden
- Great Size Workshop
- Ample Off-Street Parking

# King Henry's Drive

The accommodation has been presented to an exceptionally high standard throughout to offer a secure entrance porch with ample storage, an entrance hall, two double bedrooms to the front aspect, a large lounge/diner complemented by a feature fireplace, a contemporary kitchen/breakfast room with integrated appliances and bi-folding doors, as well as a four piece family bathroom on the ground floor. Upstairs, the master bedroom boasts an ensuite shower room, skylights, ample storage and a rear facing balcony. The first floor also accommodates a further bedroom with built-in wardrobes. Externally, there is a perfectly landscaped rear garden, off-street parking to the front and a versatile workshop. Extras include double glazing and gas central heating.