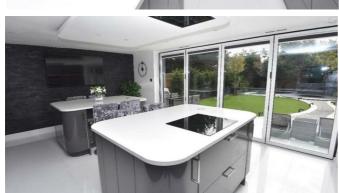

- Detached Family Home
- Air Conditioned, external Tinted Windows and Underfloor Heating
- Large Lounge/Diner with a Feature Fireplace
- Stunning Modern
  Kitchen/Breakfast Room with
  Integrated Applicanes
- Four Piece Family Bathroom and an Ensuite to the Master Bedroom

# King Henry's Drive

The accommodation has been presented to an exceptionally high standard throughout to offer a secure entrance porch with ample storage, an entrance hall, two double bedrooms to the front aspect, a large lounge/diner complemented by a feature fireplace, a contemporary kitchen/breakfast room with integrated appliances and bi-folding doors, as well as a four piece family bathroom on the ground floor. Upstairs, the master bedroom boasts an ensuite shower room, skylights, ample storage and a rear facing balcony. The first floor also accommodates a further bedroom with built-in wardrobes. Externally, there is a perfectly landscaped rear garden, off-street parking to the front and a versatile workshop. Extras include double glazing and gas central heating.