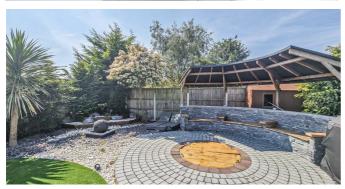

- Versatile Four Bedroom Property
- Sizeable Master Bedroom with Ample Storage and a Balcony
- Beautifully Landscaped Rear Garden
- Great Size Workshop
- Ample Off-Street Parking

# King Henry's Drive

The accommodation has been presented to an exceptionally high standard throughout to offer a secure entrance porch with ample storage, an entrance hall, two double bedrooms to the front aspect, a large lounge/diner complemented by a feature fireplace, a contemporary kitchen/breakfast room with integrated appliances and bi-folding doors, as well as a four piece family bathroom on the ground floor. Upstairs, the master bedroom boasts an ensuite shower room, skylights, ample storage and a rear facing balcony. The first floor also accommodates a further bedroom with built-in wardrobes. Externally, there is a perfectly landscaped rear garden, off-street parking to the front and a versatile workshop. Extras include double glazing and gas central heating.