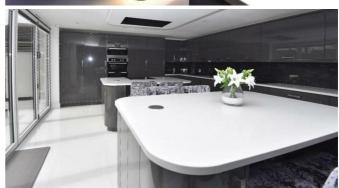

- Detached Family Home
- Air Conditioned, external Tinted Windows and Underfloor Heating
- Large Lounge/Diner with a Feature Fireplace
- Stunning Modern
  Kitchen/Breakfast Room with
  Integrated Applicanes
- Four Piece Family Bathroom and an Ensuite to the Master Bedroom

# King Henry's Drive

The accommodation has been presented to an exceptionally high standard throughout to offer a secure entrance porch with ample storage, an entrance hall, two double bedrooms to the front aspect, a large lounge/diner complemented by a feature fireplace, a contemporary kitchen/breakfast room with integrated appliances and bi-folding doors, as well as a four piece family bathroom on the ground floor. Upstairs, the master bedroom boasts an ensuite shower room, skylights, ample storage and a rear facing balcony. The first floor also accommodates a further bedroom with built-in wardrobes. Externally, there is a perfectly landscaped rear garden, off-street parking to the front and a versatile workshop. Extras include double glazing and gas central heating.