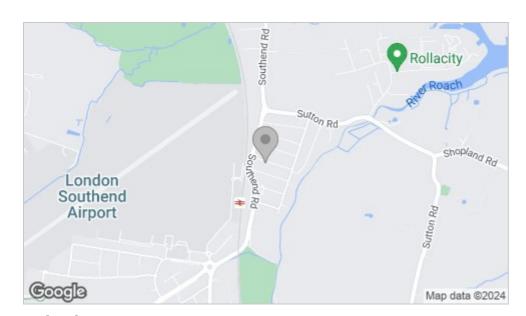

## Area Map

King Henry's Drive is a popular residential road in Rochford situated within easy reach of convenient bus links and London Southend Airport which offers flights to desired destinations, a popular retail park and a train line serving London Liverpool Street Station. Ideal amenities are also close by, as well as well-regarded schools and beautiful local parks.