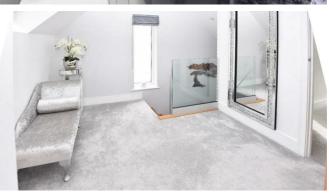

- Detached Family Home
- Air Conditioned, external Tinted Windows and Underfloor Heating
- Large Lounge/Diner with a Feature Fireplace
- Stunning Modern
  Kitchen/Breakfast Room with
  Integrated Applicanes
- Four Piece Family Bathroom and an Ensuite to the Master Bedroom

# King Henry's Drive

The accommodation has been presented to an exceptionally high standard throughout to offer a secure entrance porch with ample storage, an entrance hall, two double bedrooms to the front aspect, a large lounge/diner complemented by a feature fireplace, a contemporary kitchen/breakfast room with integrated appliances and bi-folding doors, as well as a four piece family bathroom on the ground floor. Upstairs, the master bedroom boasts an ensuite shower room, skylights, ample storage and a rear facing balcony. The first floor also accommodates a further bedroom with built-in wardrobes. Externally, there is a perfectly landscaped rear garden, off-street parking to the front and a versatile workshop. Extras include double glazing and gas central heating.