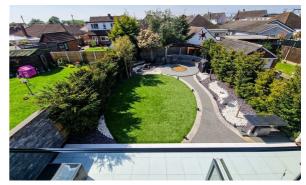

- Versatile Four Bedroom Property
- Sizeable Master Bedroom with Ample Storage and a Balcony
- Beautifully Landscaped Rear Garden
- Great Size Workshop
- Ample Off-Street Parking

# King Henry's Drive

The accommodation has been presented to an exceptionally high standard throughout to offer a secure entrance porch with ample storage, an entrance hall, two double bedrooms to the front aspect, a large lounge/diner complemented by a feature fireplace, a contemporary kitchen/breakfast room with integrated appliances and bi-folding doors, as well as a four piece family bathroom on the ground floor. Upstairs, the master bedroom boasts an ensuite shower room, skylights, ample storage and a rear facing balcony. The first floor also accommodates a further bedroom with built-in wardrobes. Externally, there is a perfectly landscaped rear garden, off-street parking to the front and a versatile workshop. Extras include double glazing and gas central heating.