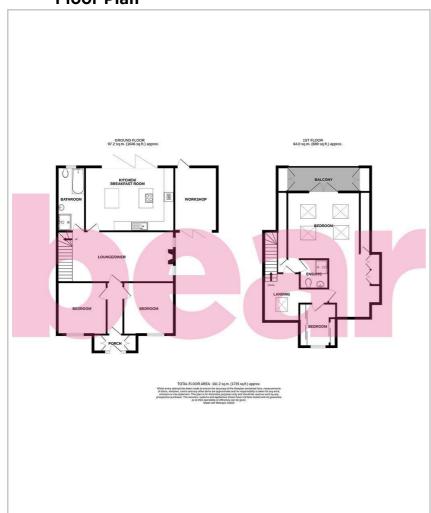

## **Floor Plan**

#### **Four Bedroom Detached House**

Porch

**Entrance Hall** 

Lounge/Diner

22'4 x 10'9

Kitchen/Breakfast Room

19'0 x 13'8

**Bathroom** 13'8 x 6'0

Dadwaan

Bedroom Two 11'0 x 10'11

110 x 10 11

Bedroom Three 11'0 x 10'5

Landing

Bedroom One

25'3 x 14'8

Ensuite

Bedroom Four

9'1 x 6'2

Garden

# Workshop

13'8 x 9'

Hot and Cold running water & trip switch.