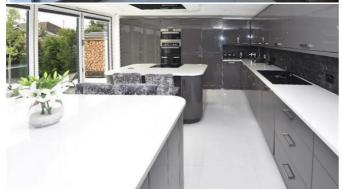

- Detached Family Home
- Air Conditioned, external Tinted Windows and Underfloor Heating
- Large Lounge/Diner with a Feature Fireplace
- Stunning Modern
  Kitchen/Breakfast Room with
  Integrated Applicanes
- Four Piece Family Bathroom and an Ensuite to the Master Bedroom

# King Henry's Drive

The accommodation has been presented to an exceptionally high standard throughout to offer a secure entrance porch with ample storage, an entrance hall, two double bedrooms to the front aspect, a large lounge/diner complemented by a feature fireplace, a contemporary kitchen/breakfast room with integrated appliances and bi-folding doors, as well as a four piece family bathroom on the ground floor. Upstairs, the master bedroom boasts an ensuite shower room, skylights, ample storage and a rear facing balcony. The first floor also accommodates a further bedroom with built-in wardrobes. Externally, there is a perfectly landscaped rear garden, off-street parking to the front and a versatile workshop. Extras include double glazing and gas central heating.