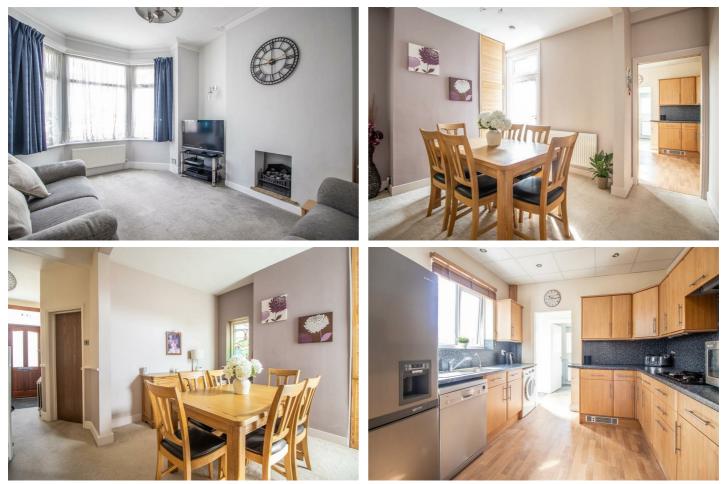

# South Avenue

New to the market and offering no onward chain is this beautifully presented end of terrace family home. Inside, the accommodation offers a bay fronted lounge, a spacious dining room, a good-sized kitchen and a three piece shower room on the ground floor, whilst the first floor offers three well-proportioned double bedrooms and a convenient WC. Further benefits include a good-sized loft, double glazing, gas central heating, off-street parking for one vehicle, a beautiful rear garden offering side access and a double garage to the rear.

#### **Three Bedroom End of Terrace House**

**Entrance Hall** 

**Lounge** 14'2 x 11'4

**Dining Room** 11'5 x 9'1

**Kitchen** 10'9 x 9'9

Three Piece Shower Room 8'11 x 7'8>4'5

Landing

**Bedroom One** 14'11 x 11'3