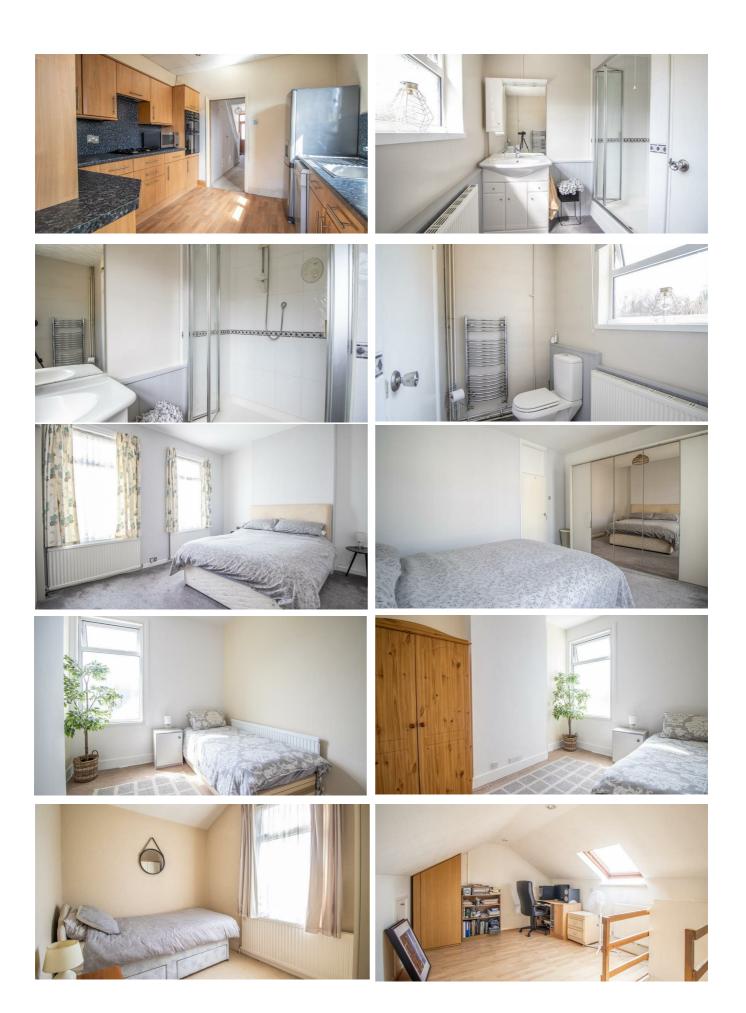

# South Avenue

New to the market and offering no onward chain is this beautifully presented end of terrace family home. Inside, the accommodation offers a bay fronted lounge, a spacious dining room, a good-sized kitchen and a three piece shower room on the ground floor, whilst the first floor offers three well-proportioned double bedrooms and a convenient WC. Further benefits include a good-sized loft, double glazing, gas central heating, off-street parking for one vehicle, a beautiful rear garden offering side access and a double garage to the rear.

#### **Three Bedroom End of Terrace House**

**Entrance Hall** 

**Lounge** 14'2 x 11'4

**Dining Room** 11'5 x 9'1

**Kitchen** 10'9 x 9'9

Three Piece Shower Room 8'11 x 7'8>4'5

Landing

**Bedroom One** 14'11 x 11'3

**Bedroom Two** 11'5 x 9'8

**Bedroom Three** 10'6>7'7 x 9'11

**WC** 6'11 x 2'7

**Off-Street Parking** 

Garden

Double Garage