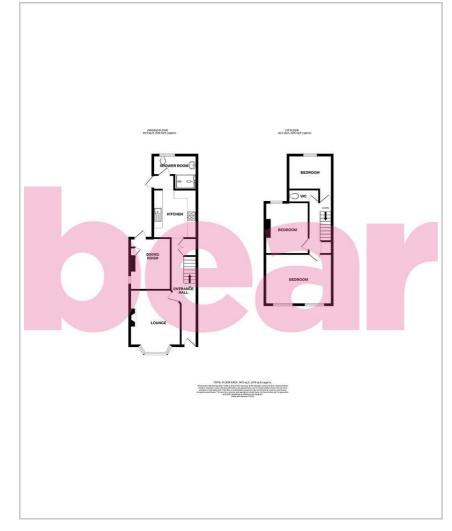

### **Floor Plan**

#### **Three Bedroom End of Terrace House**

**Entrance Hall** 

**Lounge** 14'2 x 11'4

**Dining Room** 11'5 x 9'1

**Kitchen** 10'9 x 9'9

Three Piece Shower Room 8'11 x 7'8>4'5

Landing

**Bedroom One** 14'11 x 11'3

**Bedroom Two** 11'5 x 9'8

**Bedroom Three** 10'6>7'7 x 9'11

**WC** 6'11 x 2'7

**Off-Street Parking** 

Garden

Double Garage