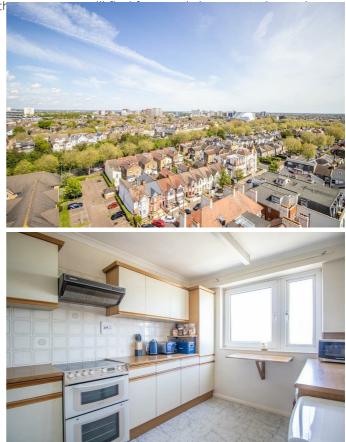

#### **Two Bedroom Flat**

**Entrance Hall** 

**Lounge/Diner** 15'5 x 13'9

Balcony

**Kitchen** 11'8 x 8'6

**Bedroom One** 14'7 x 9'9

**Bedroom Two** 14'7 x 9'5

**Two Piece Shower Room** 5'7 x 5'3