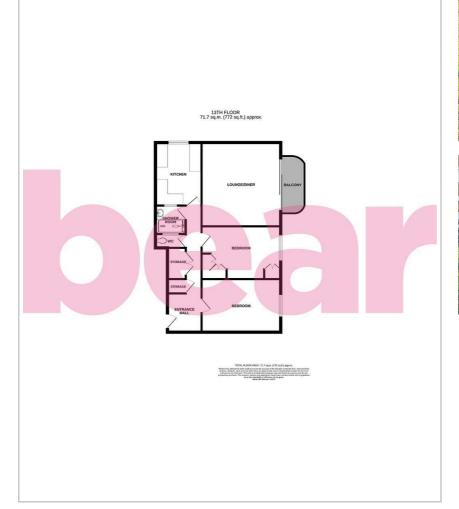

#### **Two Bedroom Flat**

**Entrance Hall** 

**Lounge/Diner** 15'5 x 13'9

Balcony

**Kitchen** 11'8 x 8'6

**Bedroom One** 14'7 x 9'9

**Bedroom Two** 14'7 x 9'5

**Two Piece Shower Room** 5'7 x 5'3

**WC** 5'7 x 2'6

Storage

#### **Floor Plan**