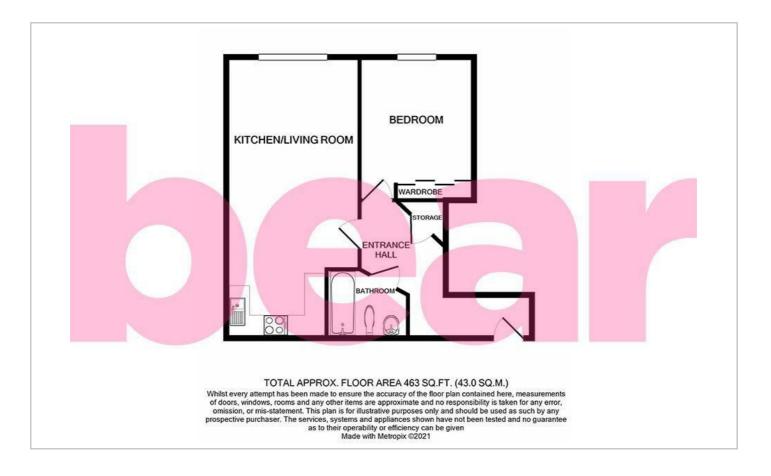

#### **Entrance Hall**

**Kitchen/Living Room** 23'0 x 10'10 reducing to 8'2

**Bedroom** 

 $11'9 \times 9'4$ 

**Three Piece Bathroom** 

6'8 x 5'5

**Storage** 

One Allocated Off-Street Parking Space

#### Floor Plan