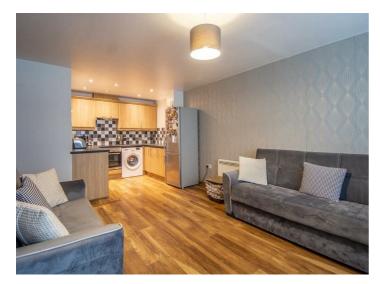

Internally, the property has been presented in fantastic condition throughout. An abundance of storage can be found throughout the property with a large cupboard being accessed from the hallway, alongside integrated wardrobes in the bedroom. The accommodation comprises of a good-sized lounge/kitchen with a range of integrated appliances, a sizeable double bedroom and a well presented bathroom. Externally the property benefits from allocated off-street parking for one vehicle, whilst the property also boasts a long remaining lease term and modest yearly charges compared to other blocks in the local area.