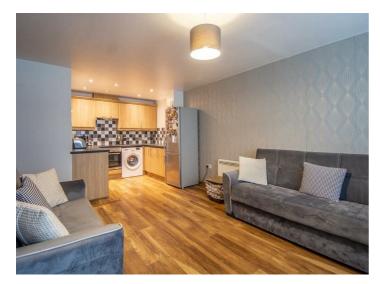

Internally, the property has been presented in fantastic condition throughout. An abundance of storage can be found throughout the property with a large cupboard being accessed from the hallway, alongside integrated wardrobes in the bedroom. The accommodation comprises of a good-sized lounge/kitchen with a range of integrated appliances, a sizeable double bedroom and a well presented bathroom. Externally the property benefits from allocated off-street parking for one vehicle, whilst the property also boasts a long remaining lease term and modest yearly charges compared to other blocks in the local area.

#### **Entrance Hall**

**Kitchen/Living Room** 23'0 x 10'10 reducing to 8'2

**Bedroom** 

 $11'9 \times 9'4$ 

**Three Piece Bathroom** 

6'8 x 5'5

**Storage** 

One Allocated Off-Street Parking Space