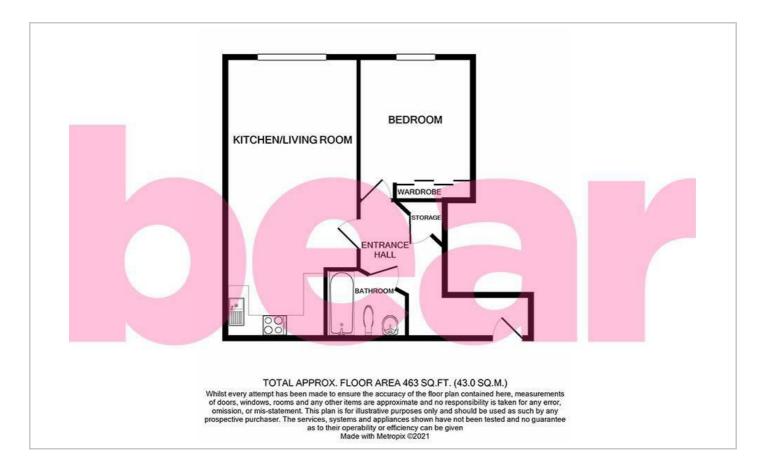

#### **Entrance Hall**

**Kitchen/Living Room** 23'0 x 10'10 reducing to 8'2

**Bedroom** 

 $11'9 \times 9'4$ 

**Three Piece Bathroom** 

6'8 x 5'5

**Storage** 

One Allocated Off-Street Parking Space

#### Floor Plan