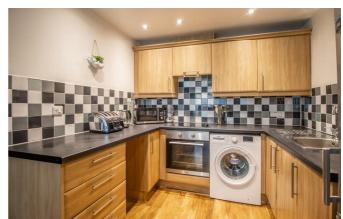

Internally, the property has been presented in fantastic condition throughout. An abundance of storage can be found throughout the property with a large cupboard being accessed from the hallway, alongside integrated wardrobes in the bedroom. The accommodation comprises of a good-sized lounge/kitchen with a range of integrated appliances, a sizeable double bedroom and a well presented bathroom. Externally the property benefits from allocated off-street parking for one vehicle, whilst the property also boasts a long remaining lease term and modest yearly charges compared to other blocks in the local area.

#### **Entrance Hall**

**Kitchen/Living Room** 23'0 x 10'10 reducing to 8'2

**Bedroom** 

 $11'9 \times 9'4$ 

**Three Piece Bathroom** 

6'8 x 5'5

**Storage** 

One Allocated Off-Street Parking Space