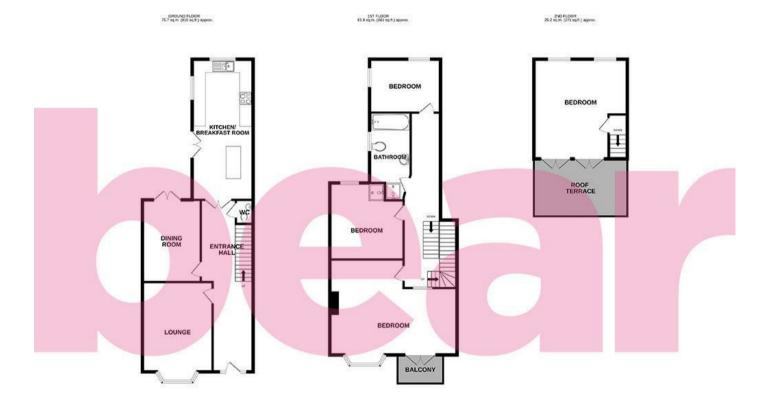

Upon entering the property, you're greeted by a welcoming entrance hall which flows throughout the ground floor and features a spacious bay fronted lounge, a charming dining room and a sizeable kitchen/breakfast room. Completing this level is a convenient ground floor WC, ensuring practicality and comfort for residents and guests alike. Ascending to the first floor, you'll discover three generously proportioned double bedrooms. The bay fronted master suite spans wo' in width and boasts a luxurious South facing balcony. offering captivating sea views and an idyllic spot to unwind amidst the gentle sea breeze. The second largest bedroom on this floor is complemented by a convenient shower, whilst this level also comprises a four piece family bathroom. Finally, the second floor is home to the second bedroom (currently utilised as an additional lounge) which leads out to a delightful South facing roof terrace, further benefiting from having panoramic sea views. This enchanting space offers endless opportunities for all fresco dining, leisurely lounging, and embracing the coastal lifestyle. Externally, a good-sized rear garden awaits, offering a private outdoor oasis for leisure and recreation.

#### Four Bedroom Semi-Detached House

Entrance Hall 24'0 x 6'11

**Lounge** 17'0 × 12'0

Dining Room

Kitchen/Breakfast Room 24'0 x 8'11

**WC** 4'1 × 2'10

First Floor Landing

Bedroom One

**South Facing Balcony** 

**Bedroom Three** 

14'0 x 13'1

Bedroom Four

Four Piece Bathroom 12'0 x 5'10

**Second Floor Landing** 

**Bedroom Two** 

17'0 × 16'0

**South Facing Roof Terrace** 

Garden

#### TOTAL FLOOR AREA: 182.8 sq.m. (1967 sq.ft.) approx.

White every attempt has been made to ensure the accuracy of the Boopsian contained here, measurement of doors, window, rooms and any other telem are approximate and no repposability in stake for any entri, onision or mis-statement. This plan is for flustrative purposes only and should be used as such by any prospective purchaser. It must be a supposed to the properties of the supposability or efficiency can be given; as so their operatibity or efficiency can be given. Made with Mesonic eXXVIII.