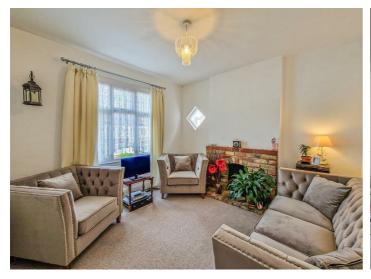

The property benefits from having a private entrance as well as a private rear garden. The accommodation to the property is spread across two floors, giving you sizeable living accommodation throughout. Internally, the first floor presents a spacious lounge, a dining room, a kitchen, a three-piece bathroom, and a versatile bedroom/ third reception room. The second floor comprises two large double bedrooms, a smaller single bedroom, wardrobes, and eaves storage.

#### **Private Entrance**

Landing

Lounge

10'10 × 10'10

**Dining Room** 

10'10 x 10'10

Kitchen

8'1 x 5'9