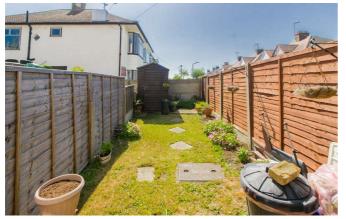

The property benefits from having a private entrance as well as a private rear garden. The accommodation to the property is spread across two floors, giving you sizeable living accommodation throughout. Internally, the first floor presents a spacious lounge, a dining room, a kitchen, a three-piece bathroom, and a versatile bedroom/ third reception room. The second floor comprises two large double bedrooms, a smaller single bedroom, wardrobes, and eaves storage.

14'4 × 7'5

**Built-in Wardrobes** 

**Eaves Storage** 

**Private Rear Garden** 

**Double Glazing** 

**Gas Central Heating** 