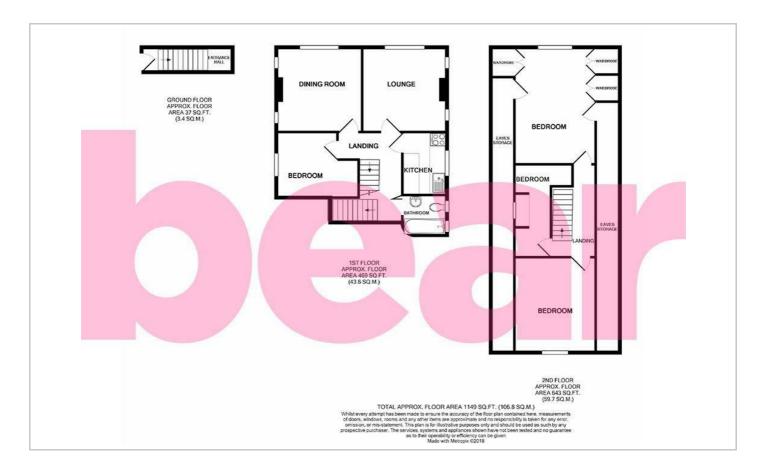

The property benefits from having a private entrance as well as a private rear garden. The accommodation to the property is spread across two floors, giving you sizeable living accommodation throughout. Internally, the first floor presents a spacious lounge, a dining room, a kitchen, a three-piece bathroom, and a versatile bedroom/ third reception room. The second floor comprises two large double bedrooms, a smaller single bedroom, wardrobes, and eaves storage.

#### **Private Entrance**

Landing

Lounge

10'10 × 10'10

**Dining Room** 

10'10 x 10'10

Kitchen

8'1 x 5'9

**Bathroom**  $5'9 \times 5'1$ 

Bedroom/Reception Room

10'6 x 8'2

**Bedroom One** 

12'1 x 9'3

**Bedroom Two** 

11'1 x 9'3

**Bedroom Three** 

14'4 × 7'5

**Built-in Wardrobes** 

**Eaves Storage** 

**Private Rear Garden** 

**Double Glazing** 

**Gas Central Heating** 

#### Floor Plan