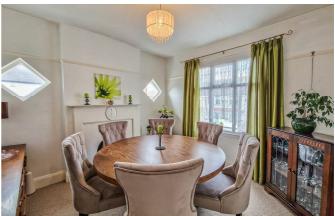

The property benefits from having a private entrance as well as a private rear garden. The accommodation to the property is spread across two floors, giving you sizeable living accommodation throughout. Internally, the first floor presents a spacious lounge, a dining room, a kitchen, a three-piece bathroom, and a versatile bedroom/ third reception room. The second floor comprises two large double bedrooms, a smaller single bedroom, wardrobes, and eaves storage.

#### **Private Entrance**

Landing

Lounge

10'10 × 10'10

**Dining Room** 

10'10 x 10'10

Kitchen

8'1 x 5'9

**Bathroom**  $5'9 \times 5'1$ 

Bedroom/Reception Room

10'6 x 8'2

**Bedroom One** 

12'1 x 9'3

**Bedroom Two** 

11'1 x 9'3

**Bedroom Three** 