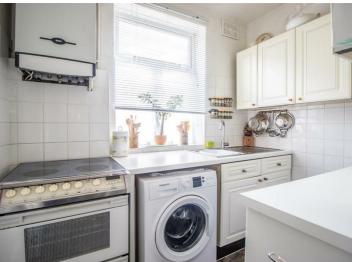

The property benefits from having a private entrance as well as a private rear garden. The accommodation to the property is spread across two floors, giving you sizeable living accommodation throughout. Internally, the first floor presents a spacious lounge, a dining room, a kitchen, a three-piece bathroom, and a versatile bedroom/ third reception room. The second floor comprises two large double bedrooms, a smaller single bedroom, wardrobes, and eaves storage.

#### **Private Entrance**

Landing

Lounge

10'10 × 10'10

**Dining Room** 

10'10 x 10'10

Kitchen

8'1 x 5'9