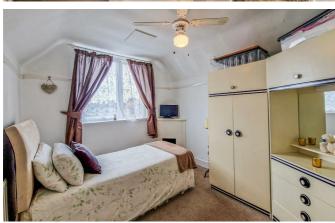

The property benefits from having a private entrance as well as a private rear garden. The accommodation to the property is spread across two floors, giving you sizeable living accommodation throughout. Internally, the first floor presents a spacious lounge, a dining room, a kitchen, a three-piece bathroom, and a versatile bedroom/ third reception room. The second floor comprises two large double bedrooms, a smaller single bedroom, wardrobes, and eaves storage.

**Bathroom**  $5'9 \times 5'1$ 

Bedroom/Reception Room

10'6 x 8'2

**Bedroom One** 

12'1 x 9'3

**Bedroom Two** 

11'1 x 9'3

**Bedroom Three** 

14'4 × 7'5

**Built-in Wardrobes** 

**Eaves Storage** 

**Private Rear Garden** 

**Double Glazing** 

**Gas Central Heating** 