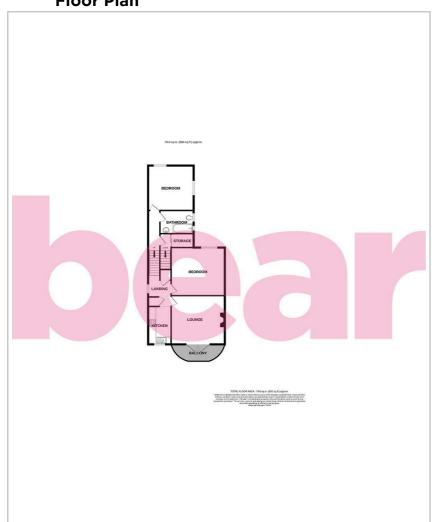

### Floor Plan

#### Landing

Lounge

14'10 x 13'6

**South Facing Balcony** 

Kitchen

10'6 x 6'4

**Bedroom One** 

14'6 x 13'4

**Bedroom Two** 

12'6 x 12'5

**Three Piece Bathroom** 

Garage