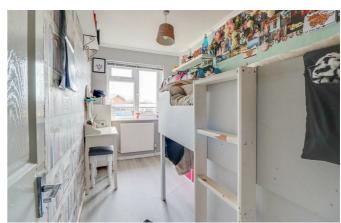

# **Dolphins**

The accommodation comprises: Entrance porch, ground floor w.c, large living room with newly fitted feature log burner and luxury fitted kitchen with integrated appliances. To the first floor there are three generously proportioned bedrooms, family bathroom and further separate w.c.

**Bedroom Three** 

11'6 x 6'1

**Bathroom** 

**Storage** 

Garage