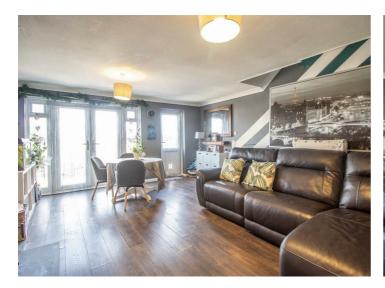

- Deceptively Spacious House
- Ground Floor w.c
- Spacious Living Room with Stunning Feature Log Burner
- Double Glazed Windows
  Well Maintained Garden
- Garage

- Three Generous Bedrooms
- Luxury Fitted Kitchen
- Bathroom & Separate w.c
- Gas Central Heating

# **Dolphins**

The accommodation comprises: Entrance porch, ground floor w.c, large living room with newly fitted feature log burner and luxury fitted kitchen with integrated appliances. To the first floor there are three generously proportioned bedrooms, family bathroom and further separate w.c.