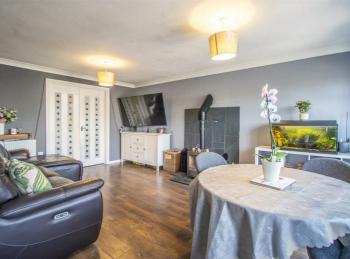

- Deceptively Spacious House
- Ground Floor w.c
- Spacious Living Room with Stunning Feature Log Burner
- Double Glazed Windows
  Well Maintained Garden
- Garage

- Three Generous Bedrooms
- Luxury Fitted Kitchen
- Bathroom & Separate w.c
- Gas Central Heating

# **Dolphins**

The accommodation comprises: Entrance porch, ground floor w.c, large living room with newly fitted feature log burner and luxury fitted kitchen with integrated appliances. To the first floor there are three generously proportioned bedrooms, family bathroom and further separate w.c.