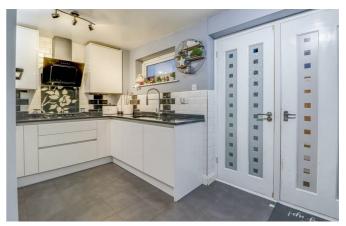

# **Dolphins**

The accommodation comprises: Entrance porch, ground floor w.c, large living room with newly fitted feature log burner and luxury fitted kitchen with integrated appliances. To the first floor there are three generously proportioned bedrooms, family bathroom and further separate w.c.

**Front** 

**Porch** 

**Ground Floor WC** 

**Kitchen** 15′2 x 8′9

**Lounge** 18'0 x 14'9

Landing

**Bedroom One** 15'0 x 9'2

**Bedroom Two** 11'8 × 9'9