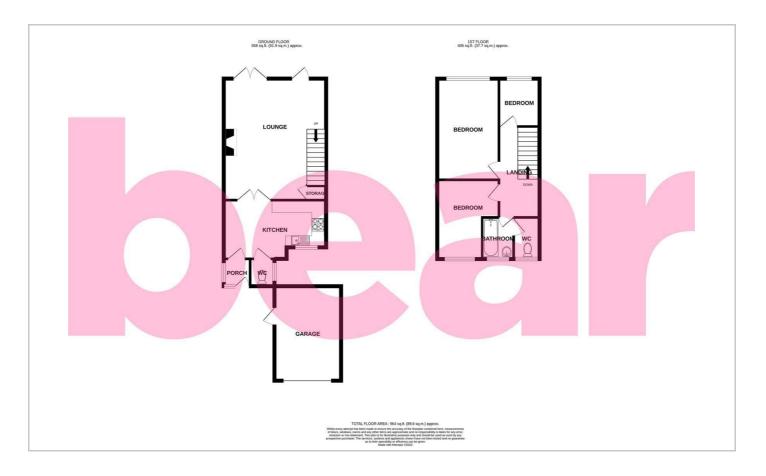

**Front** 

**Porch** 

**Ground Floor WC** 

**Kitchen** 15′2 x 8′9

**Lounge** 18'0 x 14'9

Landing

**Bedroom One** 15'0 x 9'2

**Bedroom Two** 11'8 × 9'9

**Bedroom Three** 

11'6 x 6'1

**Bathroom** 

**Storage** 

Garage

### Floor Plan