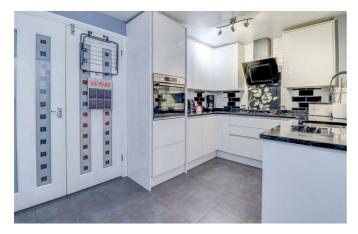

- Deceptively Spacious House
- Ground Floor w.c
- Spacious Living Room with Stunning Feature Log Burner
- Double Glazed Windows
  Well Maintained Garden
- Garage

- Three Generous Bedrooms
- Luxury Fitted Kitchen
- Bathroom & Separate w.c
- Gas Central Heating

# **Dolphins**

The accommodation comprises: Entrance porch, ground floor w.c, large living room with newly fitted feature log burner and luxury fitted kitchen with integrated appliances. To the first floor there are three generously proportioned bedrooms, family bathroom and further separate w.c.