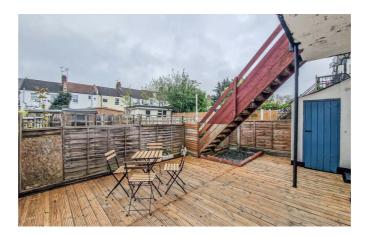

#### **Private Garden**

There is direct access from the living room. The garden is laid to quality decking, fencing to boundaries, outside storage cupboard, tap and security light.