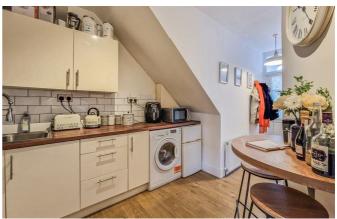

#### Kitchen/Breakfast Room

10'6 x 6'11

Smooth high ceiling, quality wood flooring. A luxury kitchen comprises a range of base and wall level storage units, complemented with roll edge worktops, inset one and a quarter bowl sink unit with mixer tap, four ring gas hob with electric oven under and extractor fan above, space for various utility appliances, feature semi circle breakfast bar,