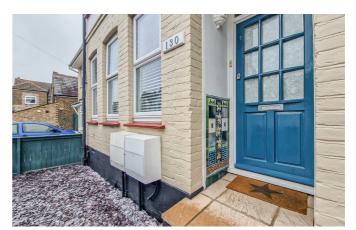

quality wood flooring, feature exposed brick wall to one side, built in floor to ceiling storage cupboard which houses the Vaillant combination boiler, radiator, door to:

#### Bathroom/w.c

6'6 x 5'1

Smooth high ceiling, obscure double glazed window to the rear aspect, quality tiling to floor and walls. A modern white suite comprises a w.c, sink unit with mixer tap, panelled bath with waterfall wall mounted shower, radiator, extractor fan.

#### **Private Garden**

There is direct access from the living room. The garden is laid to quality decking, fencing to boundaries, outside storage cupboard, tap and security light.

#### **Agents Note**

The lease has approximately 160 years left. The ground rent is £40 per annum. The maintenance is £1363.50 per annum (£113.63 per month).















### **Floor Plan**



### Area Map



These particulars, whilst believed to be accurate are set out as a general outline only for guidance and do not constitute any part of an offer or contract. Intending purchasers should not rely on them as statements of representation of fact, but must satisfy themselves by inspection or otherwise as to their accuracy. No person in this firms employment has the authority to make or give any representation or warranty in respect of the property.

## **Energy Efficiency Graph**

#### $Office: 01702 \ 811211 \ info@bearestateagents.co.uk \ https://www.bearestateagents.co.uk$