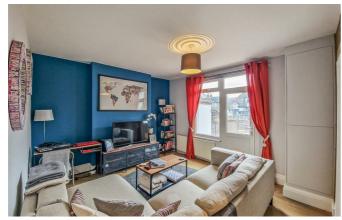

#### **Living Room**

12'8 x 11'5

Smooth high ceiling with decorative rose, double glazed window and door to the rear aspect leading onto and overlooking the private garden, quality wood flooring, feature exposed brick wall to one side, built in floor to ceiling storage cupboard which houses the Vaillant combination boiler, radiator, door to:

# **Ronald Park Avenue**

The accommodation comprises: Own entrance door, hall, luxury kitchen/breakfast room, superior size double bedrooms with bespoke full width wardrobes, living room with feature exposed brick wall and direct access to the garden and a modern bathroom/w.c.