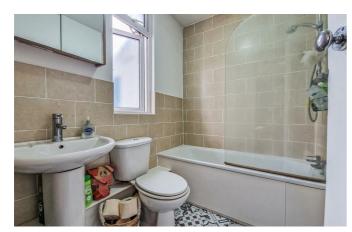

#### Bathroom/w.c

6'6 x 5'1

Smooth high ceiling, obscure double glazed window to the rear aspect, quality tiling to floor and walls. A modern white suite comprises a w.c, sink unit with mixer tap, panelled bath with waterfall wall mounted shower, radiator, extractor fan.