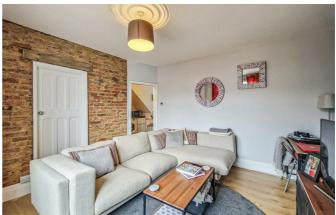

#### **Living Room**

12'8 x 11'5

Smooth high ceiling with decorative rose, double glazed window and door to the rear aspect leading onto and overlooking the private garden, quality wood flooring, feature exposed brick wall to one side, built in floor to ceiling storage cupboard which houses the Vaillant combination boiler, radiator, door to: