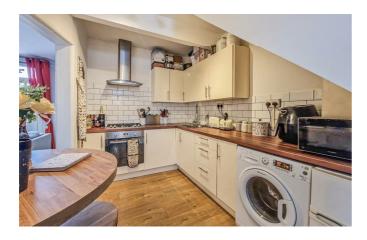

#### Kitchen/Breakfast Room

10'6 x 6'11

Smooth high ceiling, quality wood flooring. A luxury kitchen comprises a range of base and wall level storage units, complemented with roll edge worktops, inset one and a quarter bowl sink unit with mixer tap, four ring gas hob with electric oven under and extractor fan above, space for various utility appliances, feature semi circle breakfast bar,