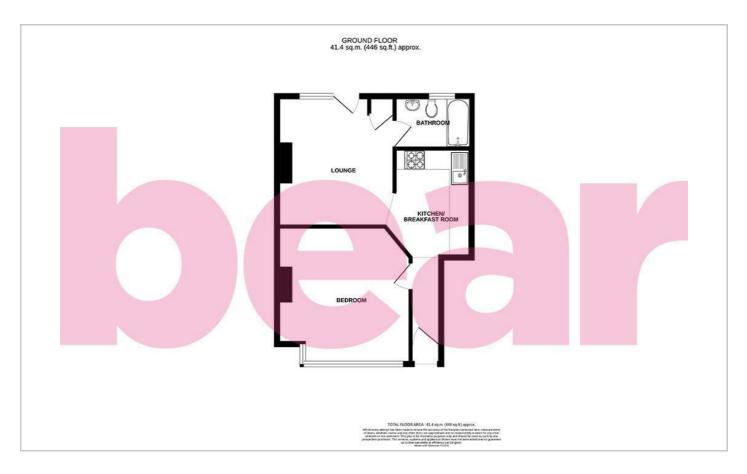

### **Floor Plan**

# **Ronald Park Avenue**

The accommodation comprises: Own entrance door, hall, luxury kitchen/breakfast room, superior size double bedrooms with bespoke full width wardrobes, living room with feature exposed brick wall and direct access to the garden and a modern bathroom/w.c.

#### Kitchen/Breakfast Room

10'6 x 6'11

Smooth high ceiling, quality wood flooring. A luxury kitchen comprises a range of base and wall level storage units, complemented with roll edge worktops, inset one and a quarter bowl sink unit with mixer tap, four ring gas hob with electric oven under and extractor fan above, space for various utility appliances, feature semi circle breakfast bar,

#### **Superior Double Bedroom**

13'4 x 13'0

Smooth high ceiling with decorative rose, feature double glazed bay window to the front aspect, quality wood flooring, radiator, telephone point, bespoke fitted full width mirror wardrobes.

#### **Living Room**

12'8 x 11'5

Smooth high ceiling with decorative rose, double glazed window and door to the rear aspect leading onto and overlooking the private garden, quality wood flooring, feature exposed brick wall to one side, built in floor to ceiling storage cupboard which houses the Vaillant combination boiler, radiator, door to:

#### Bathroom/w.c

6'6 x 5'1

Smooth high ceiling, obscure double glazed window to the rear aspect, quality tiling to floor and walls. A modern white suite comprises a w.c, sink unit with mixer tap, panelled bath with waterfall wall mounted shower, radiator, extractor fan.