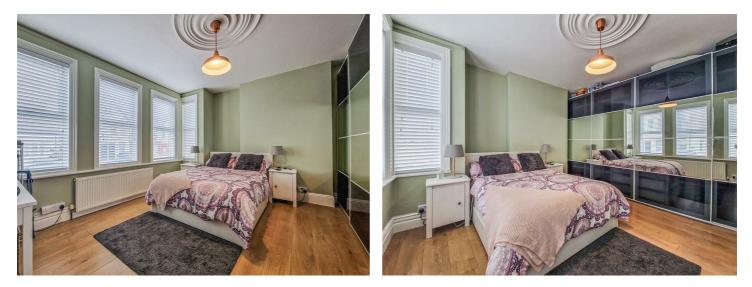

#### **Superior Double Bedroom**

13'4 x 13'0

Smooth high ceiling with decorative rose, feature double glazed bay window to the front aspect, quality wood flooring, radiator, telephone point, bespoke fitted full width mirror wardrobes.