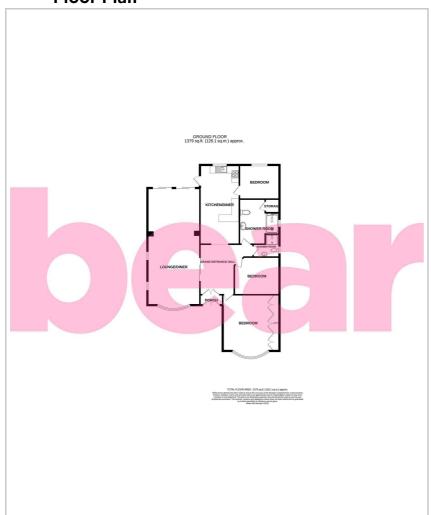

#### Floor Plan

#### Three Bedroom Detached Bungalow

Porch

**Entrance Hall** 14'5 x 13"

Lounge/Diner 37'4 x 13'9

Kitchen/Diner 20'8 x 10'2

**Bedroom One** 16'8 x 14'1

**Bedroom Two** 

10'8 x 9'10

**Bedroom Three** 

Shower Room One 11'10 x 7'3

**Shower Room Two** 

Off-Street Parking

**Agents Notes** 

Council Tax Band: E