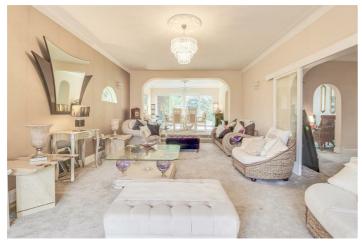

This detached bungalow has been well presented throughout and comprises an extensive bay fronted, open plan lounge/diner, along with a sizeable kitchen/diner. There is a large bay fronted double bedroom to the front of the property that boasts built-in wardrobes. Further accommodation offers two further bedrooms and two modern fitted shower rooms. Off-street parking and a garage can be accessed to the front, whilst the rear presents a larger than average laid to lawn garden that benefits from having a patio seating area. The garden is also unoverlooked.

#### Three Bedroom Detached Bungalow

Porch

**Entrance Hall** 14'5 x 13"

Lounge/Diner 37'4 x 13'9

Kitchen/Diner 20'8 x 10'2

**Bedroom One** 16'8 x 14'1

**Bedroom Two** 

10'8 x 9'10