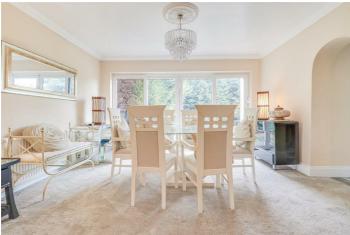

This detached bungalow has been well presented throughout and comprises an extensive bay fronted, open plan lounge/diner, along with a sizeable kitchen/diner. There is a large bay fronted double bedroom to the front of the property that boasts built-in wardrobes. Further accommodation offers two further bedrooms and two modern fitted shower rooms. Off-street parking and a garage can be accessed to the front, whilst the rear presents a larger than average laid to lawn garden that benefits from having a patio seating area. The garden is also unoverlooked.

#### Three Bedroom Detached Bungalow

Porch

**Entrance Hall** 14'5 x 13"

Lounge/Diner 37'4 x 13'9

Kitchen/Diner 20'8 x 10'2

**Bedroom One** 16'8 x 14'1

**Bedroom Two** 

10'8 x 9'10