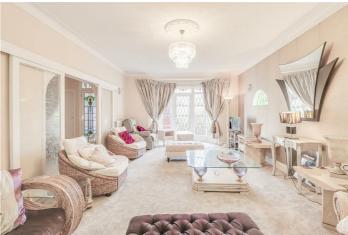

This detached bungalow has been well presented throughout and comprises an extensive bay fronted, open plan lounge/diner, along with a sizeable kitchen/diner. There is a large bay fronted double bedroom to the front of the property that boasts built-in wardrobes. Further accommodation offers two further bedrooms and two modern fitted shower rooms. Off-street parking and a garage can be accessed to the front, whilst the rear presents a larger than average laid to lawn garden that benefits from having a patio seating area. The garden is also unoverlooked.

#### Three Bedroom Detached Bungalow

Porch

**Entrance Hall** 14'5 x 13"

Lounge/Diner 37'4 x 13'9

Kitchen/Diner 20'8 x 10'2

**Bedroom One** 16'8 x 14'1

**Bedroom Two** 

10'8 x 9'10