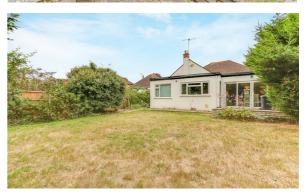

This detached bungalow has been well presented throughout and comprises an extensive bay fronted, open plan lounge/diner, along with a sizeable kitchen/diner. There is a large bay fronted double bedroom to the front of the property that boasts built-in wardrobes. Further accommodation offers two further bedrooms and two modern fitted shower rooms. Off-street parking and a garage can be accessed to the front, whilst the rear presents a larger than average laid to lawn garden that benefits from having a patio seating area. The garden is also unoverlooked.