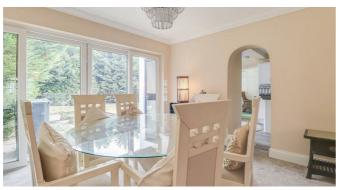

This detached bungalow has been well presented throughout and comprises an extensive bay fronted, open plan lounge/diner, along with a sizeable kitchen/diner. There is a large bay fronted double bedroom to the front of the property that boasts built-in wardrobes. Further accommodation offers two further bedrooms and two modern fitted shower rooms. Off-street parking and a garage can be accessed to the front, whilst the rear presents a larger than average laid to lawn garden that benefits from having a patio seating area. The garden is also unoverlooked.

#### Three Bedroom Detached Bungalow

Porch

**Entrance Hall** 14'5 x 13"

Lounge/Diner 37'4 x 13'9

Kitchen/Diner 20'8 x 10'2

**Bedroom One** 16'8 x 14'1

**Bedroom Two** 

10'8 x 9'10