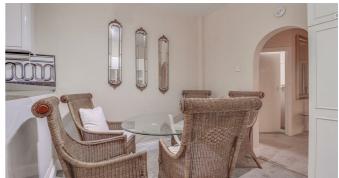

This detached bungalow has been well presented throughout and comprises an extensive bay fronted, open plan lounge/diner, along with a sizeable kitchen/diner. There is a large bay fronted double bedroom to the front of the property that boasts built-in wardrobes. Further accommodation offers two further bedrooms and two modern fitted shower rooms. Off-street parking and a garage can be accessed to the front, whilst the rear presents a larger than average laid to lawn garden that benefits from having a patio seating area. The garden is also unoverlooked.

#### Three Bedroom Detached Bungalow

Porch

**Entrance Hall** 14'5 x 13"

Lounge/Diner 37'4 x 13'9

Kitchen/Diner 20'8 x 10'2

**Bedroom One** 16'8 x 14'1

**Bedroom Two** 

10'8 x 9'10