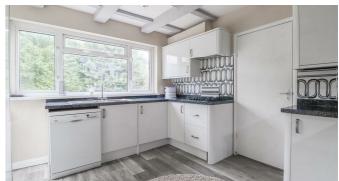

This detached bungalow has been well presented throughout and comprises an extensive bay fronted, open plan lounge/diner, along with a sizeable kitchen/diner. There is a large bay fronted double bedroom to the front of the property that boasts built-in wardrobes. Further accommodation offers two further bedrooms and two modern fitted shower rooms. Off-street parking and a garage can be accessed to the front, whilst the rear presents a larger than average laid to lawn garden that benefits from having a patio seating area. The garden is also unoverlooked.

#### Three Bedroom Detached Bungalow

Porch

**Entrance Hall** 14'5 x 13"

Lounge/Diner 37'4 x 13'9

Kitchen/Diner 20'8 x 10'2

**Bedroom One** 16'8 x 14'1

**Bedroom Two** 

10'8 x 9'10