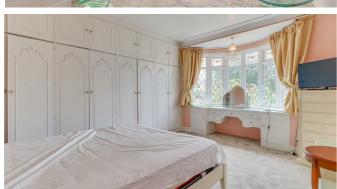

This detached bungalow has been well presented throughout and comprises an extensive bay fronted, open plan lounge/diner, along with a sizeable kitchen/diner. There is a large bay fronted double bedroom to the front of the property that boasts built-in wardrobes. Further accommodation offers two further bedrooms and two modern fitted shower rooms. Off-street parking and a garage can be accessed to the front, whilst the rear presents a larger than average laid to lawn garden that benefits from having a patio seating area. The garden is also unoverlooked.

#### Three Bedroom Detached Bungalow

Porch

**Entrance Hall** 14'5 x 13"

Lounge/Diner 37'4 x 13'9

Kitchen/Diner 20'8 x 10'2

**Bedroom One** 16'8 x 14'1

**Bedroom Two** 

10'8 x 9'10