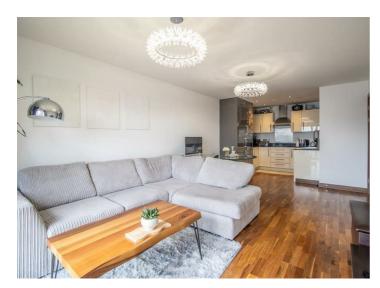

The flat has been beautifully presented throughout with modern living accommodation. The heart can be found in the larger than average open plan kitchen/living area, which has patio doors and a stylish integrated kitchen area. Further accommodation includes two large double bedrooms, an en-suite shower room plus built-in wardrobes to the master bedroom and a three piece bathroom. Extras include an extensive 121 year lease and allocated off-street parking in a secure underground residents car park.

#### **Two Bedroom Second Floor Flat**

**Entrance Hall** 

**Kitchen/Living Room** 26'0>19'1 x 11'2>8'3

**Bedroom One** 10'3 × 9'5

En-Suite Shower Room  $7'4 \times 6'6$ 

**Bedroom Two** 11'4 × 6'6

Bathroom  $7'4 \times 6'6$ 