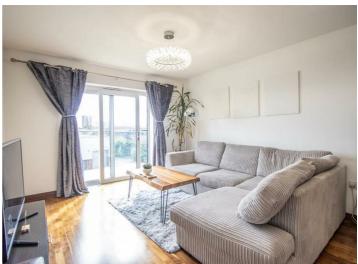

The flat has been beautifully presented throughout with modern living accommodation. The heart can be found in the larger than average open plan kitchen/living area, which has patio doors and a stylish integrated kitchen area. Further accommodation includes two large double bedrooms, an en-suite shower room plus built-in wardrobes to the master bedroom and a three piece bathroom. Extras include an extensive 121 year lease and allocated off-street parking in a secure underground residents car park.

#### **Two Bedroom Second Floor Flat**

**Entrance Hall** 

**Kitchen/Living Room** 26'0>19'1 x 11'2>8'3

**Bedroom One** 10'3 × 9'5

En-Suite Shower Room  $7'4 \times 6'6$ 

**Bedroom Two** 11'4 × 6'6

Bathroom  $7'4 \times 6'6$ 