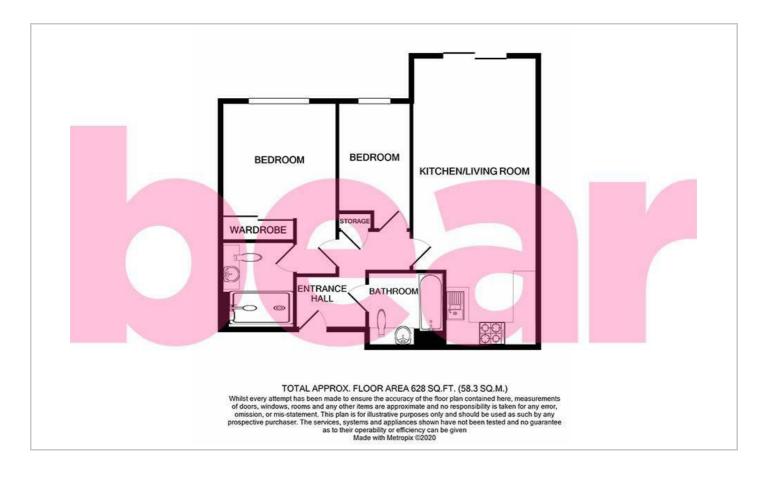

#### **Two Bedroom Second Floor Flat**

**Entrance Hall** 

**Kitchen/Living Room** 26'0>19'1 x 11'2>8'3

**Bedroom One** 10'3 × 9'5

En-Suite Shower Room  $7'4 \times 6'6$ 

**Bedroom Two** 11'4 × 6'6

Bathroom  $7'4 \times 6'6$ 

### Floor Plan