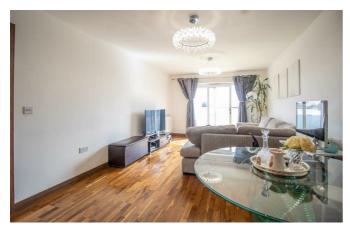

The flat has been beautifully presented throughout with modern living accommodation. The heart can be found in the larger than average open plan kitchen/living area, which has patio doors and a stylish integrated kitchen area. Further accommodation includes two large double bedrooms, an en-suite shower room plus built-in wardrobes to the master bedroom and a three piece bathroom. Extras include an extensive 121 year lease and allocated off-street parking in a secure underground residents car park.

#### **Two Bedroom Second Floor Flat**

**Entrance Hall** 

**Kitchen/Living Room** 26'0>19'1 x 11'2>8'3

**Bedroom One** 10'3 × 9'5

En-Suite Shower Room  $7'4 \times 6'6$ 

**Bedroom Two** 11'4 × 6'6

Bathroom  $7'4 \times 6'6$ 