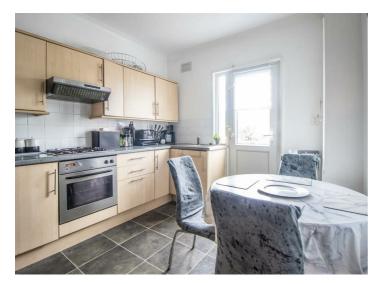

# **Oban Road**

Bear Estate Agents are delighted to bring to the market, with no onward chain, is this first floor maisonette. The accommodation is accessed via a private entrance and comprises a bay fronted lounge, kitchen/diner, one double bedroom, one single bedroom and a three piece bathroom. The kitchen/diner leads out to a private West facing balcony which leads down to a low-maintenance garden.

#### **Private Entrance**

Landing

Lounge

14'6 x 10'3

Kitchen/Diner

10'8 x 9'4

**Bedroom One** 

11'10 x 9'10