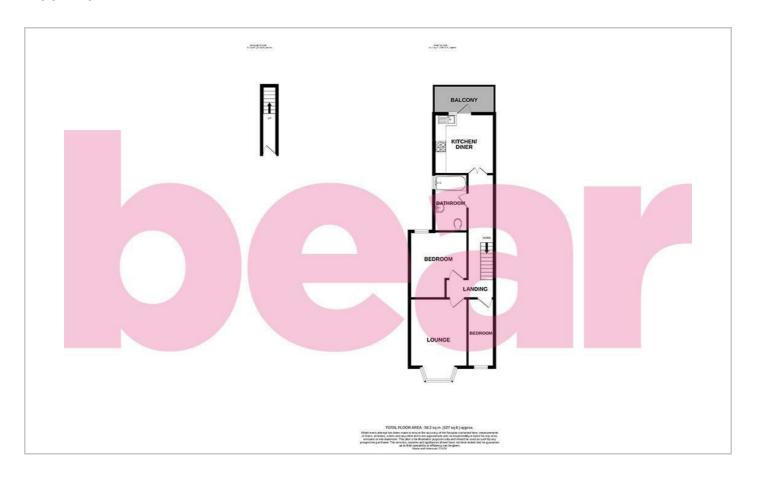

#### **Two Bedroom First Floor Maisonette**

#### **Private Entrance**

Landing

Lounge

14'6 x 10'3

Kitchen/Diner

10'8 x 9'4

**Bedroom One** 

11'10 x 9'10

**Bedroom Two** 

10'1 x 5'11

**Three Piece Bathroom** 

10'1 x 5'11

**West Facing Balcony** 

**West Facing Garden** 

#### Floor Plan