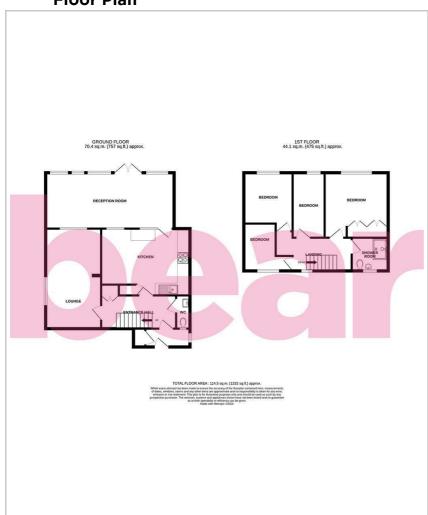

### **Floor Plan**

### Four Bedroom Semi-Detached House

**Entrance Hall** 

**Lounge** 18'4 x 10'2

Reception Room 23'6 x 10'3

**Kitchen** 16'3 x 12'3

wc Landing

Bedroom One

**Bedroom Two** 

Bedroom Three 11'11 x 5'10

Bedroom Four 8'8 x 5'10

Shower Room 6'8 x 5'10

Garden

Off-Street Parking

**Agents Notes** The solar panels are owned