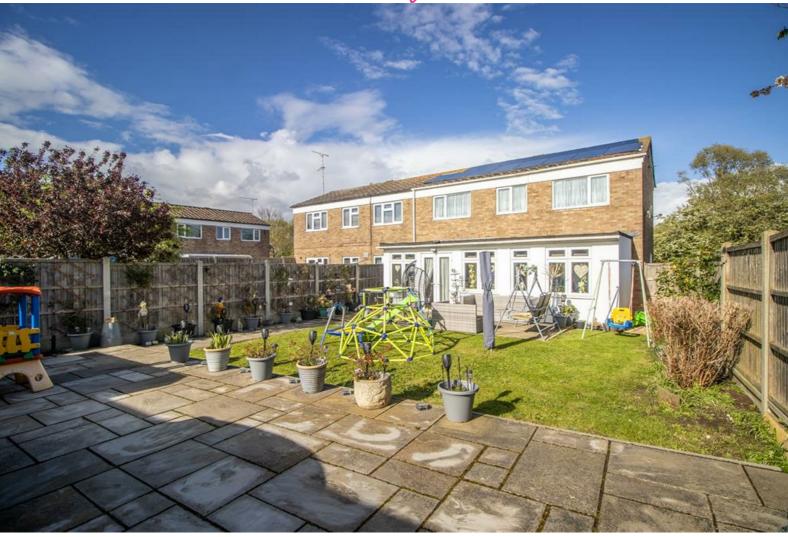

# Deal's Estate Agents

Welcome to this charming semi-detached house located on Exeter Close in the delightful area of Shoeburyness. This property boasts two spacious reception rooms and a sizeable kitchen/diner, as well as four well proportioned bedrooms, a convenient ground floor WC, a large garden and off-street parking. Guide Price £350,000-£375,000.

# **Exeter Close**

This deceptively spacious semi-detached house offers two large reception rooms consisting of a lounge and reception room, as well as a kitchen/diner and WC on the ground floor. Four cosy bedrooms and a shower room are located on the first floor. Externally, you will find convenient off-street parking for one or two vehicles, as well as a spacious rear garden.

The property overlooks Friars Park, offering a picturesque view and a sense of serenity. Situated close to schools, amenities, and travel links, this house offers both comfort and convenience.

Bedroom Three 11'11 x 5'10

Bedroom Four 8'8 x 5'10

Shower Room 6'8 x 5'10

Garden

Off-Street Parking

**Agents Notes** The solar panels are owned