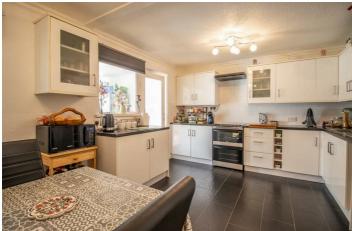

# **Exeter Close**

This deceptively spacious semi-detached house offers two large reception rooms consisting of a lounge and reception room, as well as a kitchen/diner and WC on the ground floor. Four cosy bedrooms and a shower room are located on the first floor. Externally, you will find convenient off-street parking for one or two vehicles, as well as a spacious rear garden.

### Four Bedroom Semi-Detached House

**Entrance Hall** 

**Lounge** 18'4 x 10'2

Reception Room 23'6 x 10'3

**Kitchen** 16'3 x 12'3

wc Landing

Bedroom One

**Bedroom Two** 