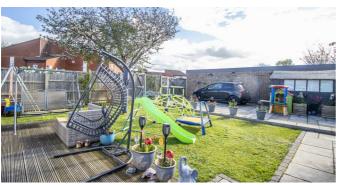

- Semi-Detached Family Home
- Large Lounge and Second Reception Room
- Good-Sized Kitchen/Diner
- Floor WC
- Four Bedrooms

- Three Piece Shower Room
- Large Garden
- Off-Street Parking for up to Two Vehicles
- Convenient Ground
   Double Glazing and Gas Central Heating
  - Overlooks Friars Park

# **Exeter Close**

This deceptively spacious semi-detached house offers two large reception rooms consisting of a lounge and reception room, as well as a kitchen/diner and WC on the ground floor. Four cosy bedrooms and a shower room are located on the first floor. Externally, you will find convenient off-street parking for one or two vehicles, as well as a spacious rear garden.

The property overlooks Friars Park, offering a picturesque view and a sense of serenity. Situated close to schools, amenities, and travel links, this house offers both comfort and convenience.