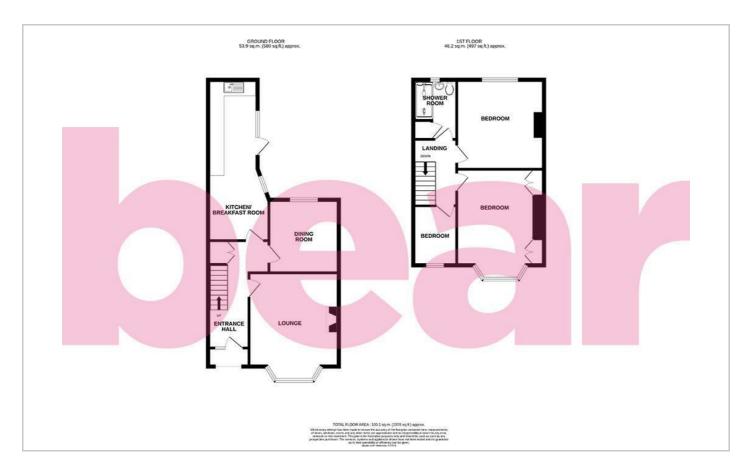

#### **Entrance Hall**

**Lounge** 15′5 × 12′10

**Dining Room** 10'6 × 9'10

Kitchen/Breakfast Room  $23'0 \times 8'10$ 

Landing

**Bedroom One** 15'9 x 12'6

**Bedroom Two** 12'10 x 12'6

Bedroom Three  $8'6 \times 6'3$ 

Three Piece Shower Room  $8'6 \times 6'3$ 

Garden

### **Floor Plan**