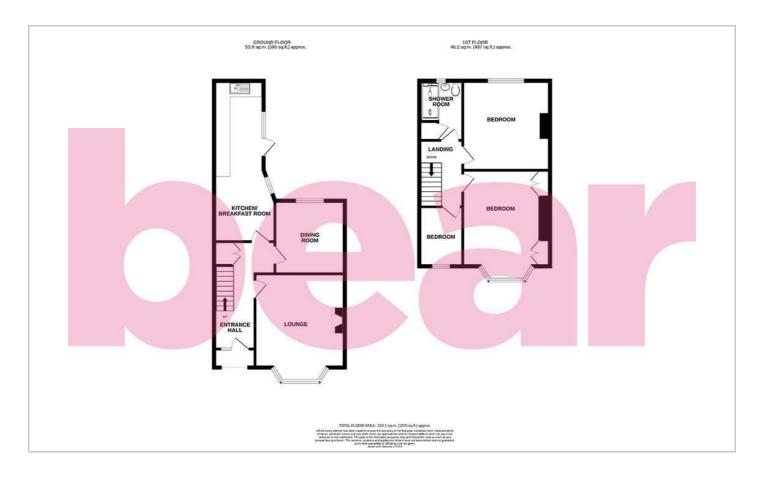

#### Floor Plan

#### **Entrance Hall**

### Lounge

15'5 x 12'10

#### **Dining Room**

10'6 x 9'10

#### Kitchen/Breakfast Room

23'0 x 8'10

#### Landing

#### **Bedroom One**

15'9 x 12'6

## **Bedroom Two**

12'10 x 12'6

# **Bedroom Three**

8'6 x 6'3

#### **Three Piece Shower Room**

8'6 x 6'3