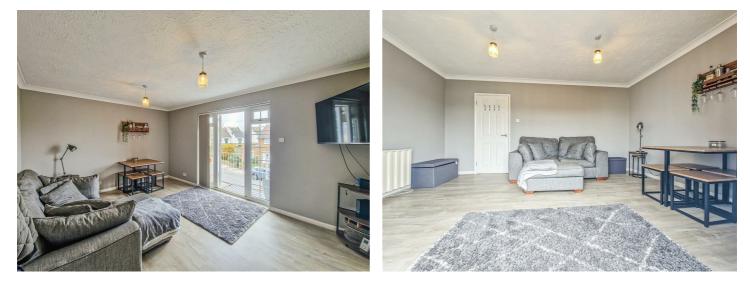

#### **Communal Entrance Hall**

Hallway

**Living/Dining Room** 15' 7'' × 11' 3

**Kitchen** 10' 6" × 7' 6

**Bedroom One** 13' 3" × 10' 2

**Bedroom Two** 10' 2" x 8' 9