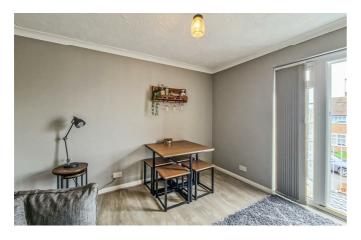

#### **Communal Entrance Hall**

Hallway

**Living/Dining Room** 15' 7'' × 11' 3

**Kitchen** 10' 6" × 7' 6

**Bedroom One** 13' 3" × 10' 2

**Bedroom Two** 10' 2" x 8' 9

#### Balcony