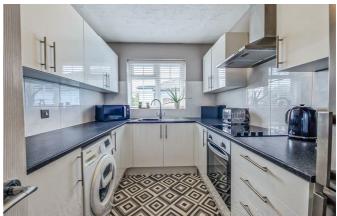

#### **Communal Entrance Hall**

Hallway

**Living/Dining Room** 15' 7'' × 11' 3

**Kitchen** 10' 6" × 7' 6

**Bedroom One** 13' 3" × 10' 2

**Bedroom Two** 10' 2" x 8' 9