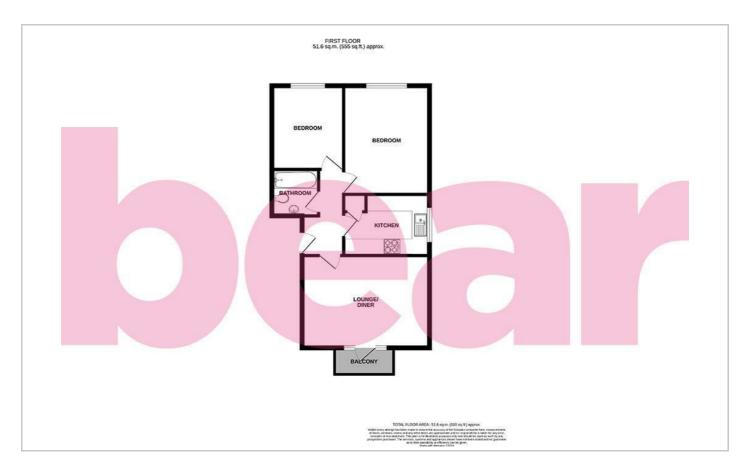

## **Floor Plan**

# Springfield Drive

The accommodation comprises: Communal hallway, entrance hall, two double bedrooms, living/dining room with access to the balcony, modern kitchen and bathroom/w.c.

The property further benefits from double glazed windows, gas central heating, well tended communal grounds and secure parking for two cars. The lease has 967 years to run and very reasonable service charges.

#### **Communal Entrance Hall**

Hallway

**Living/Dining Room** 15' 7'' × 11' 3

**Kitchen** 10' 6" × 7' 6

**Bedroom One** 13' 3" × 10' 2

**Bedroom Two** 10' 2" x 8' 9