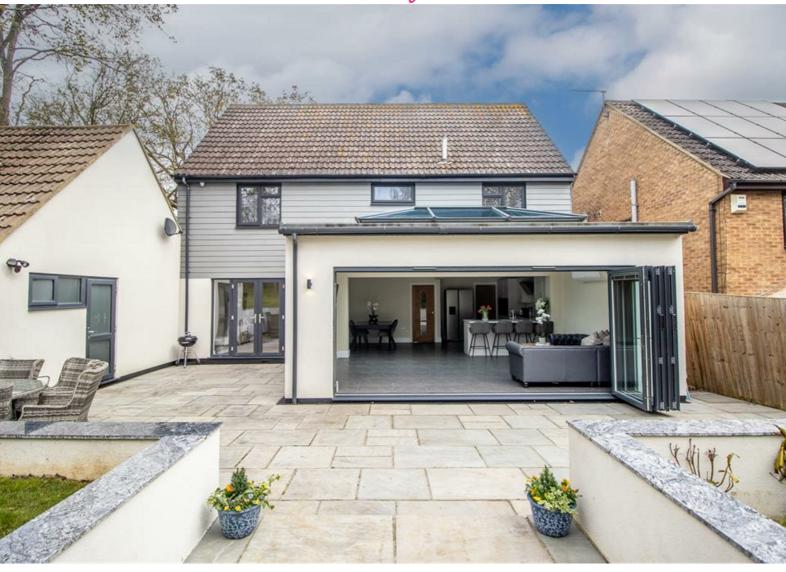

# DE Estate Agents

\* £850,000 - £900,000 - \* OVER 200FT GARDEN \* Presented to the highest of standards, is this executive four double bedroom detached family home boasting extended accommodation and an extensive rear garden with your own private woodland. Boasting stylish open plan living space, two bathrooms plus a ground floor WC, a utility room, garage and off-street parking for eight plus vehicles.

# **Rectory Avenue**

Bear Estate Agents are privileged to offer to the market, this exceptionally well presented detached family home. The property offers incredibly spacious living accommodation throughout which has been skillfully extended by the existing owner. The property is accessed via a grand entrance hallway, which benefits from a wealth of storage space. The main living and entertaining space comes in the form of a sizeable kitchen/family room complete with a stylish kitchen which boasts a wealth of integrated Bosch appliances and a wine cooler. A large living/dining space complements the kitchen and boasts a wonderful lantern roof and bi-folding doors across the rear. The ground floor further benefits from a large bay fronted lounge with french doors opening onto the rear, a utility room and a WC. There are four well-proportioned double bedrooms on the first floor, with the master bedroom benefitting from having an ensuite shower room, as well as a contemporary four piece family bathroom. The front of the property boasts off-street parking for at least eight vehicles along with access to a large garage, whilst the rear offers an extensive, unoverlooked laid to lawn garden which has a wooded area to the rear and and a stylish patio seating area to the front.