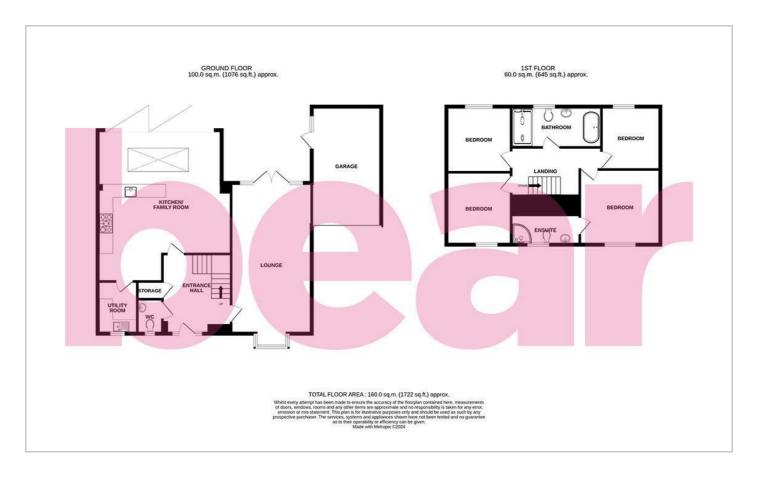

#### Floor Plan

#### Four Bedroom Detached House

**Entrance Hall** 

12'1 x 10'5

Lounge

24'9 x 12'2

Kitchen/Family Room

26'0>22'11 x 20'2

**Utility Room** 

7'11 x 6'0

WC

Storage

Landing

**Bedroom One** 

11'10 × 11'7

**Ensuite** 10'4 × 4'6

**Bedroom Two** 

10'11 x 9'9

**Bedroom Three** 

9′11 x 9′9

**Bedroom Four** 

9'6 x 8'10

**Bathroom** 13'4 × 6'2

Garden

Garage

**Off-Street Parking** 