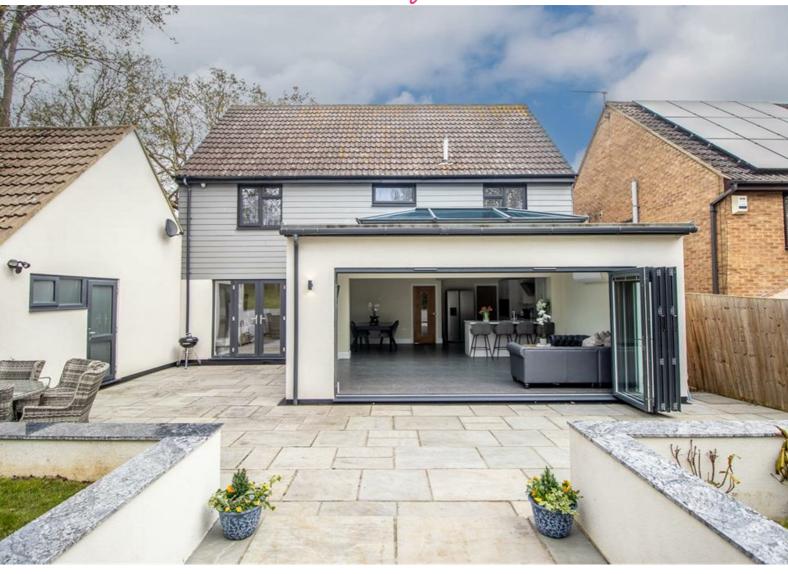

# DE Estate Agents

- \* £875,000 £925,000 \* OVER 200FT GARDEN
- \* Presented to the highest of standards, is this executive four double bedroom detached family home boasting extended accommodation and an extensive rear garden with your own private woodland. Boasting stylish open plan living space, two bathrooms plus a ground floor WC, a utility room, garage and off-street parking for eight plus vehicles.
  - **Rectory Avenue**

# **Rectory Avenue**

Bear Estate Agents are privileged to offer to the market, this exceptionally well presented detached family home. The property offers incredibly spacious living accommodation throughout which has been skillfully extended by the existing owner. The property is accessed via a grand entrance hallway, which benefits from a wealth of storage space. The main living and entertaining space comes in the form of a sizeable kitchen/family room complete with a stylish kitchen which boasts a wealth of integrated Bosch appliances and a wine cooler. A large living/dining space complements the kitchen and boasts a wonderful lantern roof and bi-folding doors across the rear. The ground floor further benefits from a large bay fronted lounge with french doors opening onto the rear, a utility room and a WC. There are four well-proportioned double bedrooms on the first floor, with the master bedroom benefitting from having an ensuite shower room, as well as a contemporary four piece family bathroom. The front of the property boasts off-street parking for at least eight vehicles along with access to a large garage, whilst the rear offers an extensive, unoverlooked laid to lawn garden which has a wooded area to the rear and and a stylish patio seating area to the front.