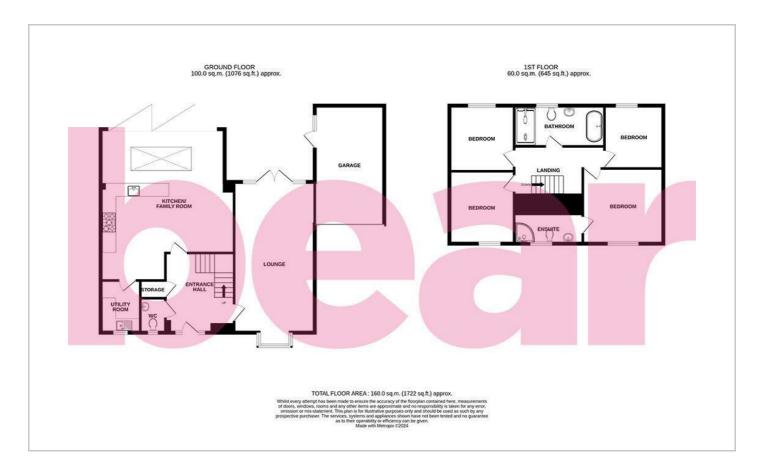

#### Floor Plan

#### Four Bedroom Detached House

**Entrance Hall** 

12'1 x 10'5

Lounge

24'9 x 12'2

Kitchen/Family Room

26'0>22'11 x 20'2

**Utility Room** 

7'11 x 6'0

WC

Storage

Landing

**Bedroom One** 

11'10 × 11'7

**Ensuite** 10'4 × 4'6

**Bedroom Two** 

10'11 x 9'9

**Bedroom Three** 

9′11 x 9′9

**Bedroom Four** 

9'6 x 8'10

**Bathroom** 13'4 × 6'2

Garden

Garage

**Off-Street Parking** 