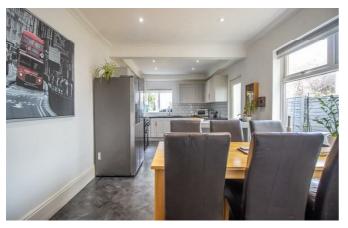

# **Chelmsford Avenue**

Bear Estate Agents are delighted to bring to the market this traditional three double bedroom semi-detached family home in Southend-on-Sea. The accommodation is well presented throughout and comprises a bay fronted lounge, dining room with french doors to the rear and an extensive kitchen/breakfast room on the ground floor. Upstairs, you will find three double bedrooms, a three piece bathroom and a WC. To the rear, there is a well proportioned West facing garden, which benefits from a patio seating area and artificial grass, whilst the front benefits from ample off-street parking.

### **Entrance Hall**

Lounge

13'7 x 12'2

**Dining Room** 

10'10 × 9'9

Kitchen/Breakfast Room

 $21'1 \times 9'10$ 

Landing