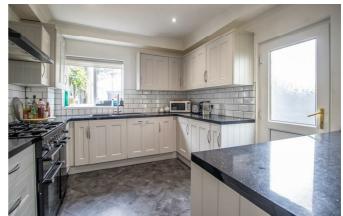

# **Chelmsford Avenue**

Bear Estate Agents are delighted to bring to the market this traditional three double bedroom semi-detached family home in Southend-on-Sea. The accommodation is well presented throughout and comprises a bay fronted lounge, dining room with french doors to the rear and an extensive kitchen/breakfast room on the ground floor. Upstairs, you will find three double bedrooms, a three piece bathroom and a WC. To the rear, there is a well proportioned West facing garden, which benefits from a patio seating area and artificial grass, whilst the front benefits from ample off-street parking.

### **Entrance Hall**

Lounge

13'7 x 12'2

**Dining Room** 

10'10 × 9'9

Kitchen/Breakfast Room

 $21'1 \times 9'10$ 

Landing