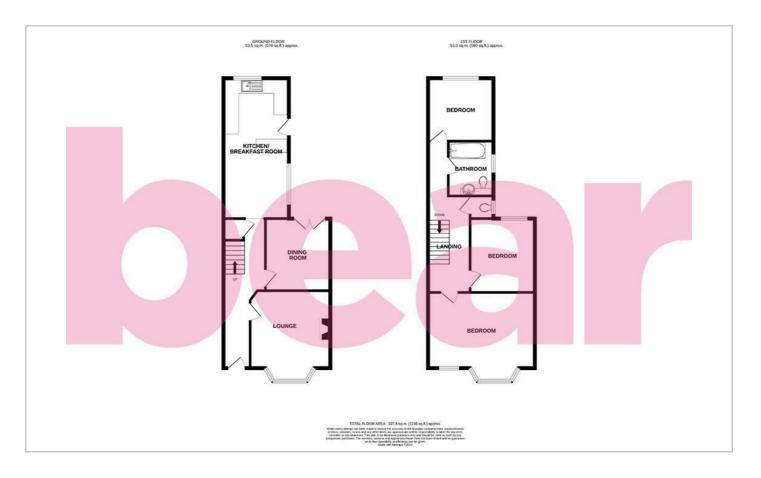

### Floor Plan

### **Entrance Hall**

Lounge

13'7 x 12'2

**Dining Room** 

10'10 × 9'9

Kitchen/Breakfast Room

 $21'1 \times 9'10$ 

Landing

**Bedroom One** 

16'1 x 12'5

**Bedroom Two** 

11'1 x 9'9

**Bedroom Three** 

9′10 x 9′5

**Three Piece Bathroom** 

8'3 x 6'10

WC

**West Facing Garden** 

**Off-Street Parking** 