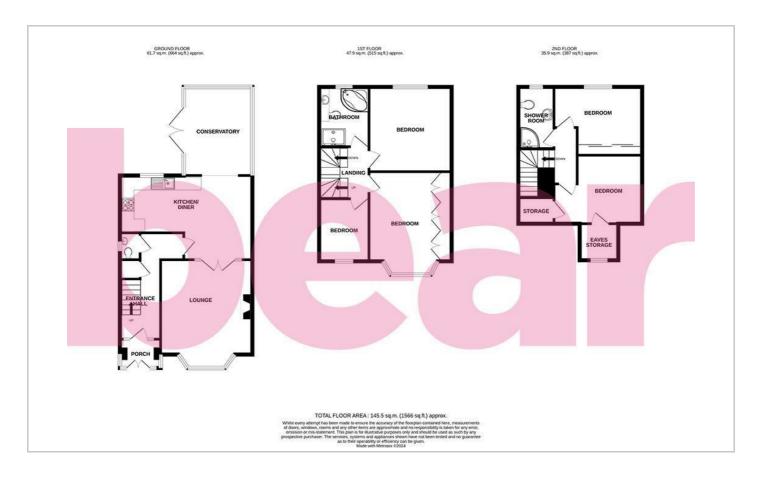

#### Floor Plan

#### **Five Bedroom Semi-Detached House**

**Porch** 

**Entrance Hall** 

Lounge

16'0 x 13'6

Kitchen/Diner

20'1 x 12'5

Conservatory

13′1 × 10′1

wc

**First Floor Landing** 

**Bedroom One** 

15'2 x 12'2

**Bedroom Two** 12'6 × 12'2

**Bedroom Five** 

9′3 × 7′5

**Four Piece Bathroom** 

 $8'10 \times 7'4$ 

**Second Floor Landing** 

**Bedroom Three** 

12'11 x 10'1

**Bedroom Four** 

12'11 x 10'1

**Three Piece Shower Room** 

8′8 x 5′3

Storage

**West Facing Garden** 