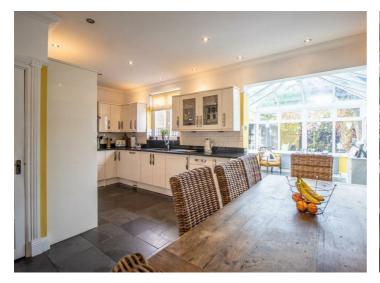

# **Hamstel Road**

Bear Estate Agents are thrilled to bring to the market, this incredibly spacious and well presented semi-detached house in the ever-popular Southchurch village. The ground floor accommodation offers a large bay fronted lounge to the front, as well as a modern fitted kitchen/diner, a WC and a bright and airy conservatory. Two double bedrooms, a single bedroom and a four piece bathroom are situated on the first floor, whilst two further double bedrooms and a three piece shower room can be found on the second floor. Externally, the rear presents a low-maintenance West facing garden.

#### **Five Bedroom Semi-Detached House**

**Porch** 

**Entrance Hall** 

Lounge

16'0 x 13'6

Kitchen/Diner

20'1 x 12'5

Conservatory