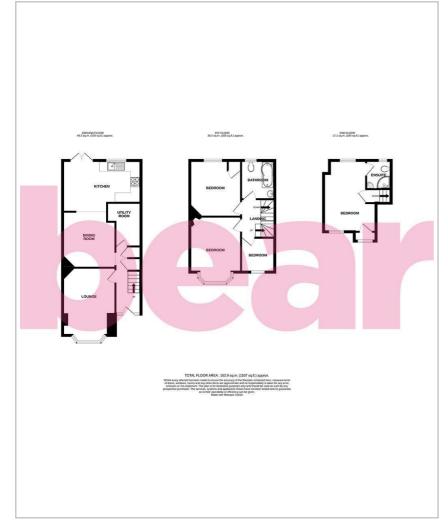

### Four Bedroom Terraced House

Entrance Hall

Lounge 15'0 x 11'4

Dining Room

**Kitchen** 15'0 x 8'7

Utility Room 8'10 x 6'1

#### First Floor Landing

Bedroom One 13'5 x 10'4

Bedroom Two 11'4 x 10'4

### Bedroom Three

6'11 x 6'10

**Three Piece Bathroom** 7'10 x 6'9

### Second Floor Landing

Bedroom Four/Office 14'5 x 10'7>8'7

Ensuite

5'10 x 5'1

Garden