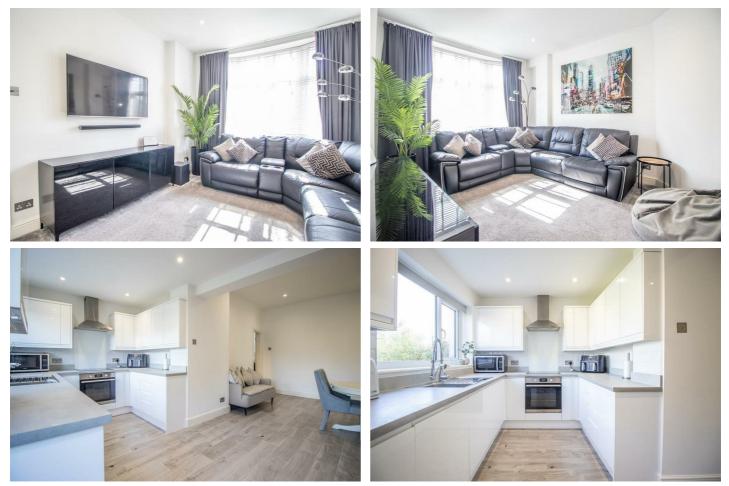

# South Avenue

Bear Estate Agents are delighted to bring to the market, this incredibly well presented and spacious terraced family home in Southchurch Village. Internally, the ground floor accommodates a large bay fronted lounge to the front of the property. A sizeable open-plan kitchen/diner sits to the rear of the home, offering a fantastic entertaining space with a modern fitted kitchen, boasting a selection of integrated appliances. A convenient utility room can also be found off of the welcoming entrance hallway. Stairs to the first floor lead to two good sized double bedrooms, one single bedroom and a stylish three piece bathroom. An additional double bedroom can be located on the second floor and boasts an ensuite shower room, as well as ample storage. A beautifully landscaped garden is located to the rear and boasts a delightful patio seating area.

### Four Bedroom Terraced House

Entrance Hall

Lounge 15'0 x 11'4

Dining Room

**Kitchen** 15'0 x 8'7

Utility Room 8'10 x 6'1