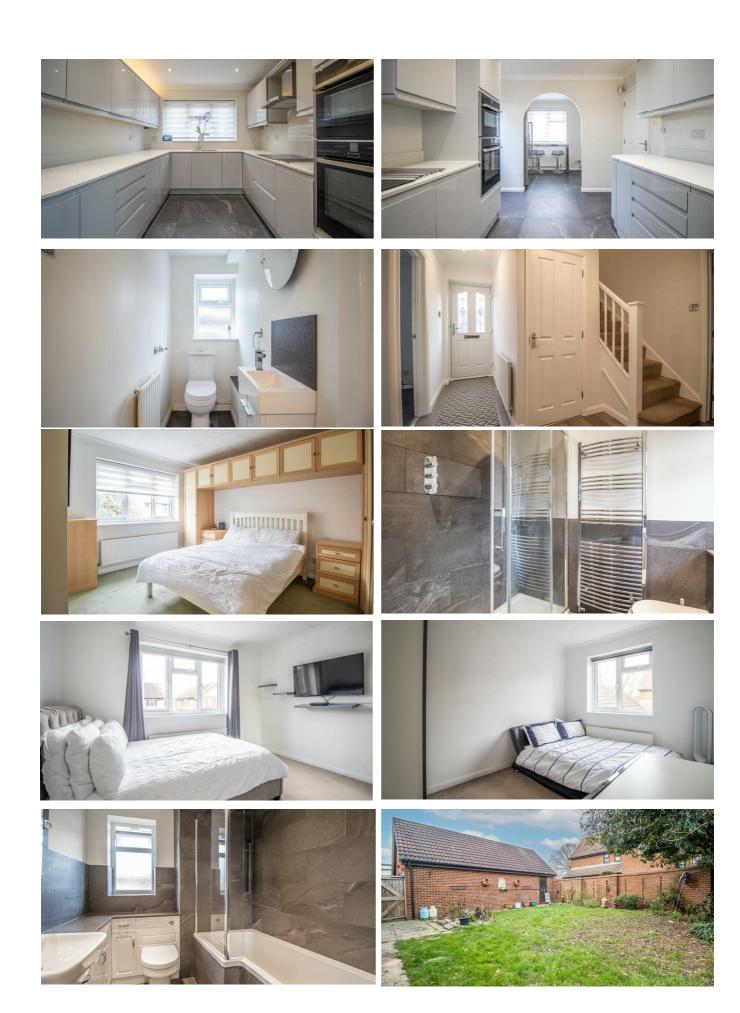

#### **Entrance Hall**

#### 13 10 X 9 0

Dining Area

## 90 x 6:

Landing

### Bedroom One

13'1 x 12'7

### Ensuite

6'6 X 5'4

#### Bedroom Two 12'7 x 7'6

\_ . \_.

#### Bedroom Three 11'8 x 7'7

Bedroom Four 11'2 x 8'2

## Bathroom

8'9 x 6'8

## Storage

Garden
Side Access

## Garage

Off-Street Parking