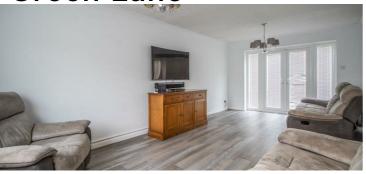

#### \_

**Lounge** 20'9 x 11'6

#### Sitting Room 9'9 x 7'7

Kitchen

#### 13 10 X 9 0

Dining Area