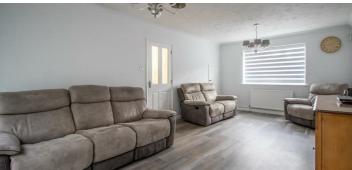

#### \_

**Lounge** 20'9 x 11'6

#### Sitting Room 9'9 x 7'7

Kitchen

#### 13 10 X 9 0

Dining Area