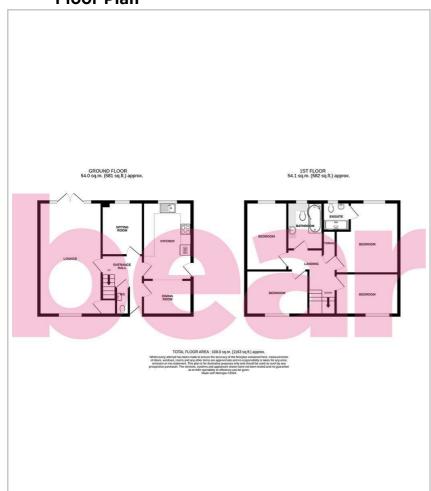

reen Lane is a highly sought after residential road in the heart of Eastwood, offering convenient access to local bus links. From the property, you will find easy access to the A127, Rayleigh High Street and Train Station, as well as London Southend Airport. Within a close distance, you will also find ideal amenities, picturesque parks and excellent schools.

#### **Four Bedroom Detached House**

#### **Entrance Hall**

#### \_

**Lounge** 20'9 x 11'6

#### Sitting Room 9'9 x 7'7

Kitchen

#### 13 10 X 9 0

Dining Area

## 90 x 6:

Landing

### Bedroom One

13'1 x 12'7

### Ensuite

6'6 X 5'4

#### Bedroom Two 12'7 x 7'6

\_ . \_.

#### Bedroom Three 11'8 x 7'7

Bedroom Four 11'2 x 8'2

## Bathroom

8'9 x 6'8

## Storage

Garden
Side Access

## Garage

Off-Street Parking



## Floor Plan







## Area Map



## **Viewing**

Please contact our Southend-on-Sea Office on 01702 811211 if you wish to arrange a viewing appointment for this property or require further information.

## **Energy Efficiency Graph**



These particulars, whilst believed to be accurate are set out as a general outline only for guidance and do not constitute any part of an offer or contract. Intending purchasers should not rely on them as statements of representation of fact, but must satisfy themselves by inspection or otherwise as to their accuracy. No person in this firms employment has the authority to make or give any representation or warranty in respect of the property.