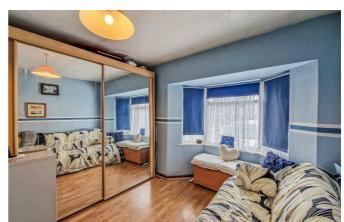

#### **Bedroom Three**

17'2 x 9'8

Smooth ceilings, double glazed skylight to the front aspect, large eaves storage and a radiator.

#### **Bedroom Four**

''2 x 8'3

Quality wood effect floors throughout, smooth ceilings, double glazed skylight to the rear aspect, large eaves storage and a radiator.

Commences with a gravel stone patio, side access, access to a large cladded garden room, remainder is laid to lawn with fencing to all boundaries and mature shrubs and trees.