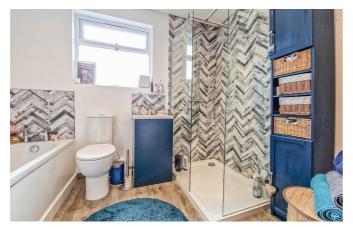

#### **Bathroom**

9′5 x 7′3

Quality wood effect floors throughout, smooth ceilings with inset downlighters, obscure double glazed window to the side aspect, extractor fan, large walk-in shower with a waterfall style shower head and a further retractable shower head, sink unit with a mixer tap and drawers beneath, WC, panelled bath with a mixer tap and a chrome heated towel rail.