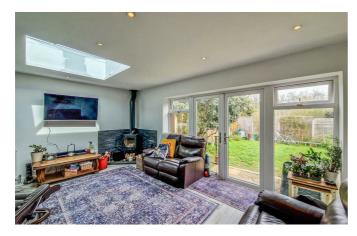

## **Sitting Room**

17'3 x 13'7

Quality wood effect floors throughout, smooth ceilings with multiple inset downlighters, feature lantern glass roof, double glazed windows and French doors to the rear aspect leading onto and overlooking the garden and feature french doors to:

#### **Bedroom Four**

''2 x 8'3

Quality wood effect floors throughout, smooth ceilings, double glazed skylight to the rear aspect, large eaves storage and a radiator.

Commences with a gravel stone patio, side access, access to a large cladded garden room, remainder is laid to lawn with fencing to all boundaries and mature shrubs and trees.