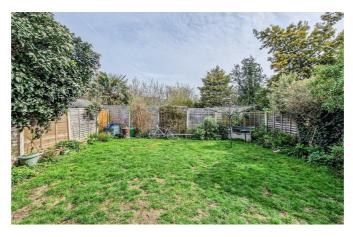

#### **Bedroom Four**

''2 x 8'3

Quality wood effect floors throughout, smooth ceilings, double glazed skylight to the rear aspect, large eaves storage and a radiator.

Commences with a gravel stone patio, side access, access to a large cladded garden room, remainder is laid to lawn with fencing to all boundaries and mature shrubs and trees.