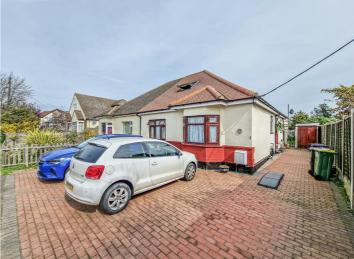

# CEAF Estate Agents

\* £400,000 - £425,000 \* Bear Estate Agents are delighted to offer for sale this extremely deceptive and spacious four bedroom, chalet style bungalow with well planned accommodation over two floors. The property enjoys modern living with a stunning rear sitting extension with feature glass lantern roof, luxury four-piece bathroom and separate shower room WC, along with a private rear garden and parking for three large vehicles to the front.

Independent driveway with parking for three large vehicles and double glazed entrance door to:

Further hardwood double glazed door to:

Quality laminate effect floors throughout, two storage cupboards with overhead storage space and doors to: