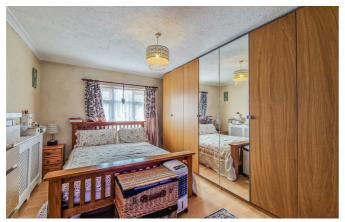

## **Bedroom One**

14'5 x 11'1

Laminate effect floors throughout, double glazed window to the front aspect and ample space for wardrobes and chest of drawer units.

#### **Bedroom Two**

Wood effect laminate floors throughout, double glazed bay window to the front aspect and space for wardrobes.