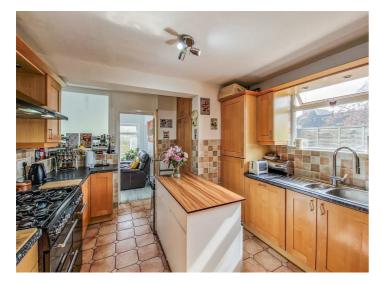

## Kitchen

13'7 x 11'2

Tiling to floors and walls, double glazed window to the side aspect, smooth ceilings, range of base and eye level storage units complemented with roll edge worktops, inset one and a quarter bowl sink with a mixer tap, space for a range oven with an extractor fan above, space for a fridge/freezer, storage cupboard with double doors and space for further utilities.