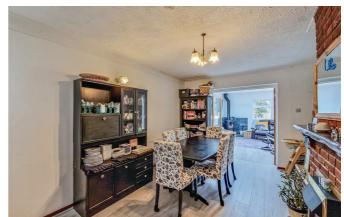

## **Sitting Room**

17'3 x 13'7

Quality wood effect floors throughout, smooth ceilings with multiple inset downlighters, feature lantern glass roof, double glazed windows and French doors to the rear aspect leading onto and overlooking the garden and feature french doors to:

## **Dining Room**

17'10 x 11'1

Quality wood effect floors throughout, stairs to the first floor, French doors into the sitting room and a double radiator.