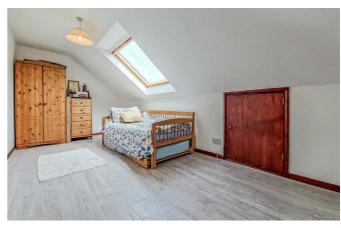

#### **Bedroom Three**

17'2 x 9'8

Smooth ceilings, double glazed skylight to the front aspect, large eaves storage and a radiator.

#### **Bedroom Four**

''2 x 8'3

Quality wood effect floors throughout, smooth ceilings, double glazed skylight to the rear aspect, large eaves storage and a radiator.

Commences with a gravel stone patio, side access, access to a large cladded garden room, remainder is laid to lawn with fencing to all boundaries and mature shrubs and trees.