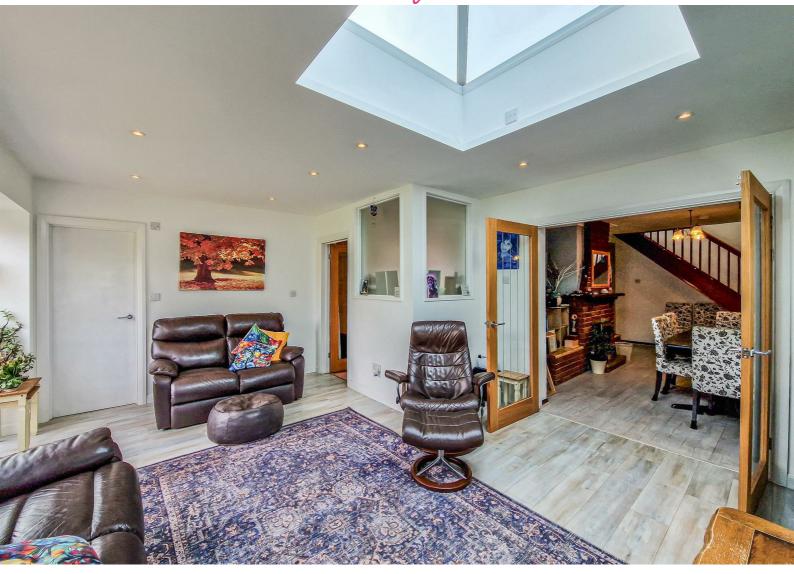

# **Harewood Avenue**

The accommodation comprises entrance porch, entrance hallway, two reception rooms including a stunning 'L' shaped living room with a feature glass lantern roof, fitted kitchen with convenient utility cupboard, two double bedrooms, a stunning four piece bathroom suite and separate shower room. To the first floor there are two further large double bedrooms with ample eaves storage. Further benefits include double glazed windows, gas central heating, privately lawned garden and independent driveway to the front with parking comfortably for three large vehicles.

## **Sitting Room**

17'3 x 13'7

Quality wood effect floors throughout, smooth ceilings with multiple inset downlighters, feature lantern glass roof, double glazed windows and French doors to the rear aspect leading onto and overlooking the garden and feature french doors to:

## **Dining Room**

17'10 x 11'1

Quality wood effect floors throughout, stairs to the first floor, French doors into the sitting room and a double radiator.