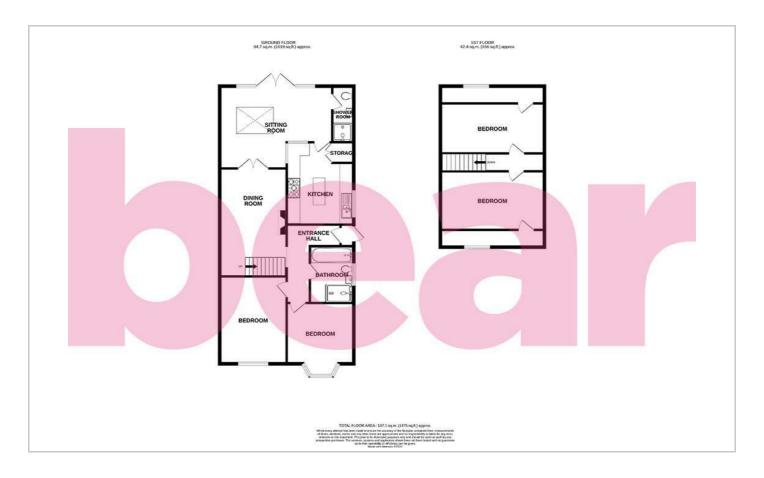

-in shower with a waterfall style shower head and a further retractable shower head, sink unit with a mixer tap and drawers beneath, WC, panelled bath with a mixer tap and a chrome heated towel rail.

Wood effect floors throughouts, double glazed skylight window, loft access and doors to:

#### **Bedroom Three**

17'2 x 9'8

Smooth ceilings, double glazed skylight to the front aspect, large eaves storage and a radiator.

#### **Bedroom Four**

''2 x 8'3

Quality wood effect floors throughout, smooth ceilings, double glazed skylight to the rear aspect, large eaves storage and a radiator.

Commences with a gravel stone patio, side access, access to a large cladded garden room, remainder is laid to lawn with fencing to all boundaries and mature shrubs and trees.















## Floor Plan



## Area Map



# Viewing

Please contact our Southend-on-Sea Office on 01702 811211 if you wish to arrange a viewing appointment for this property or require further information.

## **Energy Efficiency Graph**



These particulars, whilst believed to be accurate are set out as a general outline only for guidance and do not constitute any part of an offer or contract. Intending purchasers should not rely on them as statements of representation of fact, but must satisfy themselves by inspection or otherwise as to their accuracy. No person in this firms employment has the authority to make or give any representation or warranty in respect of the property.