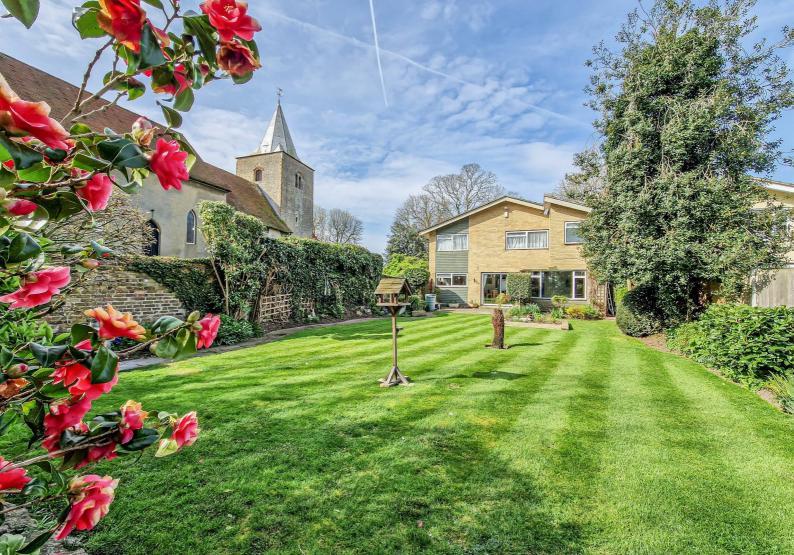

\* No Onward Chain \* Four double bedroom detached family home offering endless potential and accommodates a sizeable lounge with a separate dining room, two bathrooms plus a ground floor WC, ample off-street parking for at least five vehicles, a double garage and an extensive rear garden.

# **Common Road**

New to the market and offering no onward chain, is this incredibly spacious detached family home, offering endless potential throughout. Inside, you will find a grand entrance hall which leads to a sizeable lounge, dining room, kitchen and a WC. Stairs in the lounge lead to the first floor which comprises four bedrooms, storage, a four piece bathroom, ensuite shower room and access to the roof terrace overlooking the front. The heart of the property lies within the extensive and well landscaped rear garden, whilst further benefits include ample off-street parking for at least five vehicles, a double garage, double glazing and gas central heating.

#### Garden

**Off-Street Parking** 

**Double Garage**  $18'4 \times 17'4$ 