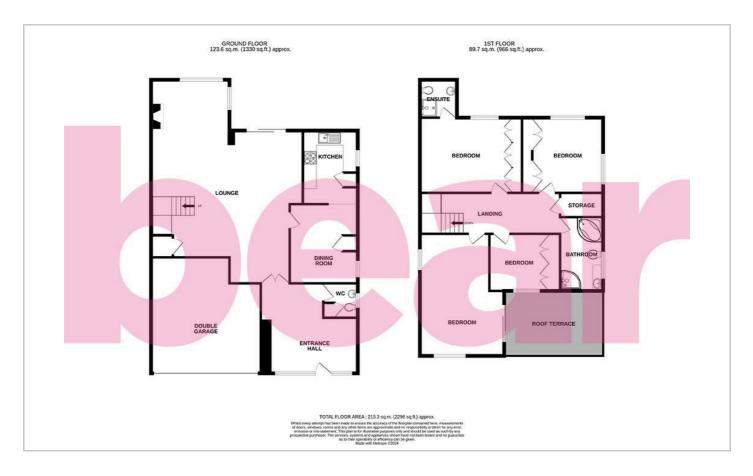

### **Floor Plan**

#### Four Bedroom Detached House

Entrance Hall  $15'4 \times 14'3$ 

**Lounge** 23'0>18'2 x 19'8

**Dining Room** 12'6 x 10'9

Kitchen

11′8 x 8′8

wc

Landing

**Bedroom One** 19'4 x 13'4>11'0

**Roof Terrace** 

**Bedroom Two** 17'6 x 11'11

#### Ensuite

**Bedroom Three** 12'10 x 11'4

Bedroom Four  $9'5 \times 9'0$ 

Four Piece Bathroom  $11'8 \times 6'11$ 

#### Garden

**Off-Street Parking** 

**Double Garage**  $18'4 \times 17'4$ 