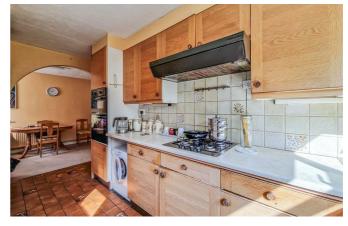

# **Common Road**

New to the market and offering no onward chain, is this incredibly spacious detached family home, offering endless potential throughout. Inside, you will find a grand entrance hall which leads to a sizeable lounge, dining room, kitchen and a WC. Stairs in the lounge lead to the first floor which comprises four bedrooms, storage, a four piece bathroom, ensuite shower room and access to the roof terrace overlooking the front. The heart of the property lies within the extensive and well landscaped rear garden, whilst further benefits include ample off-street parking for at least five vehicles, a double garage, double glazing and gas central heating.

#### Four Bedroom Detached House

Entrance Hall  $15'4 \times 14'3$ 

**Lounge** 23'0>18'2 x 19'8

**Dining Room** 12'6 x 10'9

Kitchen

11′8 x 8′8

wc

Landing