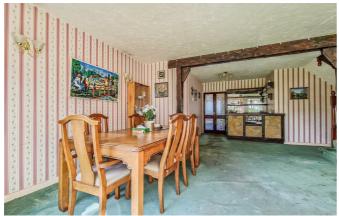

# **Common Road**

New to the market and offering no onward chain, is this incredibly spacious detached family home, offering endless potential throughout. Inside, you will find a grand entrance hall which leads to a sizeable lounge, dining room, kitchen and a WC. Stairs in the lounge lead to the first floor which comprises four bedrooms, storage, a four piece bathroom, ensuite shower room and access to the roof terrace overlooking the front. The heart of the property lies within the extensive and well landscaped rear garden, whilst further benefits include ample off-street parking for at least five vehicles, a double garage, double glazing and gas central heating.

#### Four Bedroom Detached House

Entrance Hall  $15'4 \times 14'3$ 

**Lounge** 23'0>18'2 x 19'8

**Dining Room** 12'6 x 10'9

Kitchen

11′8 x 8′8

wc

Landing