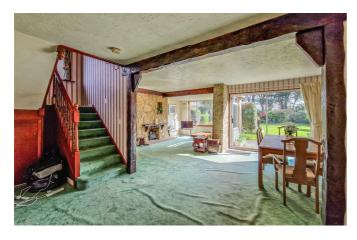

# **Common Road**

New to the market and offering no onward chain, is this incredibly spacious detached family home, offering endless potential throughout. Inside, you will find a grand entrance hall which leads to a sizeable lounge, dining room, kitchen and a WC. Stairs in the lounge lead to the first floor which comprises four bedrooms, storage, a four piece bathroom, ensuite shower room and access to the roof terrace overlooking the front. The heart of the property lies within the extensive and well landscaped rear garden, whilst further benefits include ample off-street parking for at least five vehicles, a double garage, double glazing and gas central heating.

#### Four Bedroom Detached House

Entrance Hall  $15'4 \times 14'3$ 

**Lounge** 23'0>18'2 x 19'8

**Dining Room** 12'6 x 10'9

Kitchen

11′8 x 8′8

wc

Landing