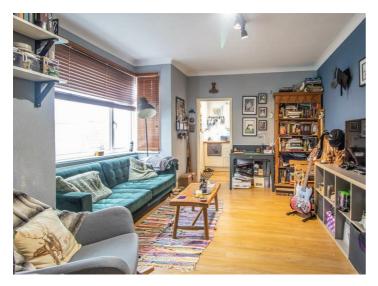

The flat itself is well-presented and offers a range of well proportioned accommodation. The property boasts two good sized double bedrooms. The main accommodation comes in the form of a sizable open plan lounge/diner, which provides access to a kitchen and a three piece bathroom/utility room. The flat also offers double glazing, gas central heating, a 152 year lease and a private rear garden.

### **Two Bedroom Ground Floor Flat**

**Entrance Hall** 

**Lounge/Diner** 14'8 > 7'4 × 12'6 > 9'8

**Kitchen** 9'8 × 6'0

Bathroom/Utility Room  $9'3 \times 5'6$ 

Bedroom One

Bedroom Two

Storage