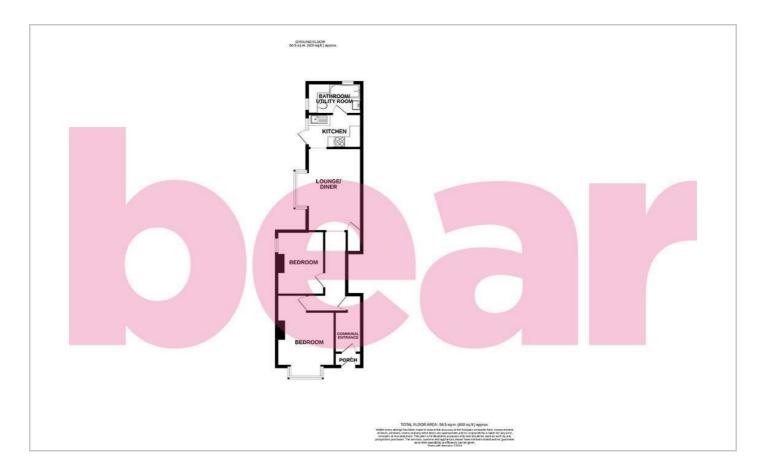

### Floor Plan

### **Two Bedroom Ground Floor Flat**

**Entrance Hall** 

**Lounge/Diner** 14'8 > 7'4 × 12'6 > 9'8

**Kitchen** 9'8 × 6'0

Bathroom/Utility Room  $9'3 \times 5'6$ 

Bedroom One

Bedroom Two

Storage