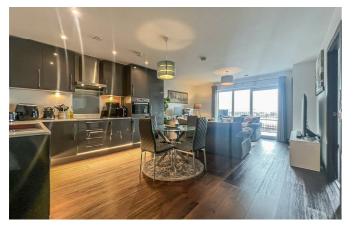

## Kitchen/Living Room

24'9 x 18'11

A stunning open plan space with a beautifully fitted kitchen with integrated appliances and access to an ultra contemporary glass balcony with panoramic views across the city. ,