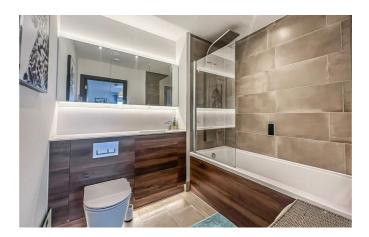

## Bathroom/w.c

Three piece suite comprising panelled bath with rainfall shower head and handheld shower attachment, wash hand basin set into vanity unit with mixer tap, low level w/c, extractor fan, smooth ceiling with fitted spotlights, partially tiled walls, tiled flooring.