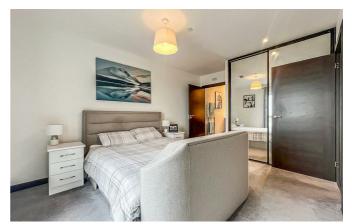

## **Double Bedroom**

17'3 x 11'9

A superb size double bedroom with bespoke built in mirror sliding wardrobes. Access to: