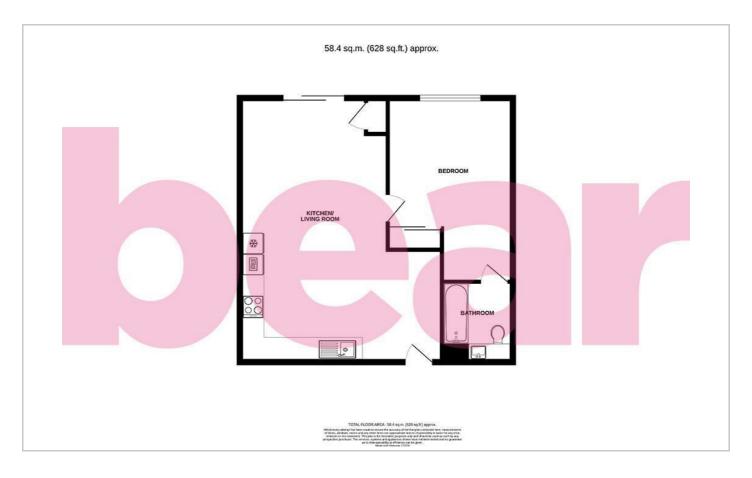

# **Floor Plan**

# Victoria Avenue

The accommodation comprises: A security entryphone system with access to the communal hallway, stairs and lift to all floors. Within the apartment there is a large open plan kitchen/dining/living area, a large double bedroom with bespoke fitted mirror wardrobes and access to an ultra contemporary bathroom/w.c. The private terrace/garden is accessible via the living area.

## Kitchen/Living Room

24'9 x 18'11

A stunning open plan space with a beautifully fitted kitchen with integrated appliances and access to an ultra contemporary glass balcony with panoramic views across the city. ,

## **Double Bedroom**

17'3 x 11'9

A superb size double bedroom with bespoke built in mirror sliding wardrobes. Access to:

## Bathroom/w.c

Three piece suite comprising panelled bath with rainfall shower head and handheld shower attachment, wash hand basin set into vanity unit with mixer tap, low level w/c, extractor fan, smooth ceiling with fitted spotlights, partially tiled walls, tiled flooring.