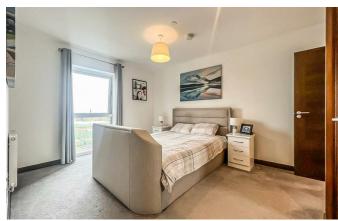

## **Double Bedroom**

17'3 x 11'9

A superb size double bedroom with bespoke built in mirror sliding wardrobes. Access to: