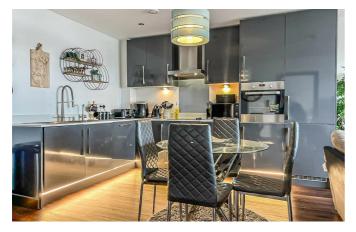

## Kitchen/Living Room

24'9 x 18'11

A stunning open plan space with a beautifully fitted kitchen with integrated appliances and access to an ultra contemporary glass balcony with panoramic views across the city. ,