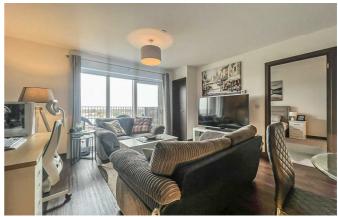

## Kitchen/Living Room

24'9 x 18'11

A stunning open plan space with a beautifully fitted kitchen with integrated appliances and access to an ultra contemporary glass balcony with panoramic views across the city. ,