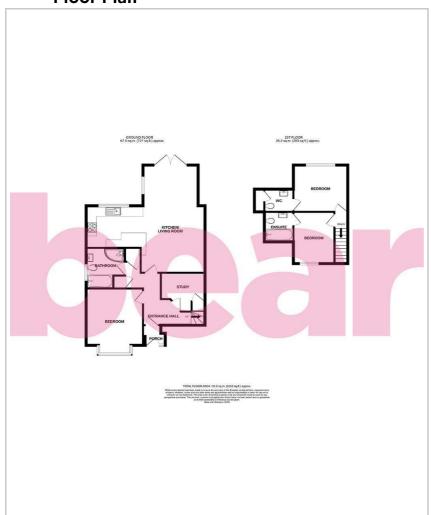

## Floor Plan

### **Three Bedroom Semi-Detached Chalet**

**Entrance Hall** 

**Kitchen/Living Room** 23'9>12'10 x 21'6>8'5

**Study** 8'10 x 7'9

**Bedroom One** 13'1 x 11'4

**Four Piece Bathroom** 

Landing

**Bedroom Two** 

10'11 x 9'2

**Ensuite WC** 5'10 x 4'6

Bedroom Three 10'4 x 8'2

**Ensuite Bathroom** 6'0 x 5'10

Storage

Off-Street Parking

West Facing Garden