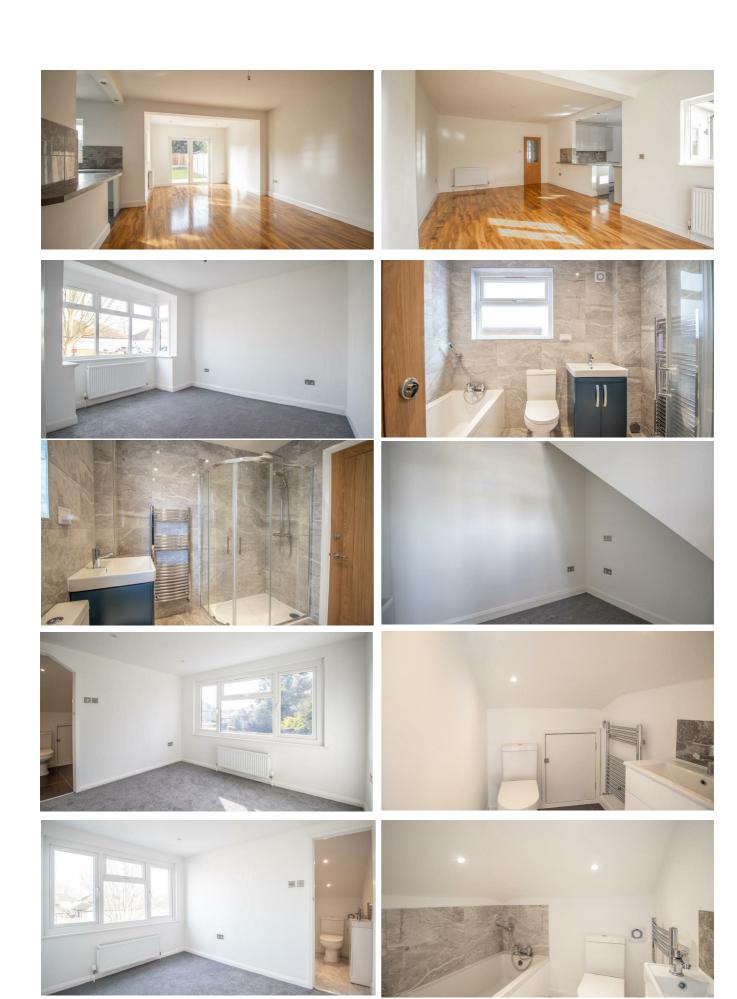

Keith Way

Southend-on-Sea **£400,000** 

Price Guide

**Keith Way** 

Bear Estate Agents are thrilled to bring to the market, with no onward chain, this newly refurbished semi-detached chalet. The accommodation comprises a sizeable open plan kitchen/living room which has ample space for living and dining. There is a study, one large bay fronted double bedroom, storage and a four piece bathroom also on the ground floor. Two further bedrooms, an ensuite bathroom and an ensuite WC with access to eaves storage can be found on the first floor. The property further benefits from having off-street parking, a welllandscaped west facing garden, double glazing and gas central heating

### **Three Bedroom Semi-Detached Chalet**

**Entrance Hall** 

**Kitchen/Living Room** 23'9>12'10 x 21'6>8'5

**Study** 8'10 x 7'9

**Bedroom One** 13'1 x 11'4

**Four Piece Bathroom** 

Landing

**Bedroom Two** 

10'11 x 9'2

**Ensuite WC** 5'10 x 4'6

Bedroom Three 10'4 x 8'2

**Ensuite Bathroom** 6'0 x 5'10

Storage

Off-Street Parking

West Facing Garden