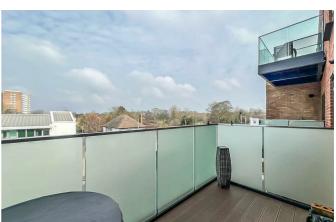

- Presented to a High Specification
- Second Floor Flat
- Open Plan Kitchen/Living Room with Integrated Appliances
- Private Balcony
- One Double Bedroom with a Built-in Wardrobe

- Stylish Ensuite Bathroom
- High performance Glazing
- Gas Central Heating
- One Allocated Off-street Parking Space
- Communal Garden

The accommodation comprises: A security entryphone system with access to the communal hallway and stairs to all floors. Within the apartment, there is a large open plan kitchen/living room with two decent sized storage cupboards, a large double bedroom with bespoke fitted mirror wardrobes and access to an ultra contemporary bathroom. The balcony is accessible via the living area. Further benefits include double glazed windows, gas central heating along with well tended communal grounds and an undercover allocated parking space.

### **One Bedroom Second Floor Flat**

Kitchen/Living Room 23'0 x 13'0

**Bedroom** 

15'0 x 9'0

Bathroom

7′0 x 6′0

Storage

**Balcony** 