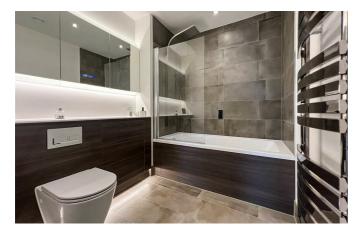

The accommodation comprises: A security entryphone system with access to the communal hallway and stairs to all floors. Within the apartment, there is a large open plan kitchen/living room with two decent sized storage cupboards, a large double bedroom with bespoke fitted mirror wardrobes and access to an ultra contemporary bathroom. The balcony is accessible via the living area. Further benefits include double glazed windows, gas central heating along with well tended communal grounds and an undercover allocated parking space.

### **One Bedroom Second Floor Flat**

Kitchen/Living Room 23'0 x 13'0

**Bedroom** 

15'0 x 9'0

Bathroom

7′0 x 6′0

Storage

**Balcony** 