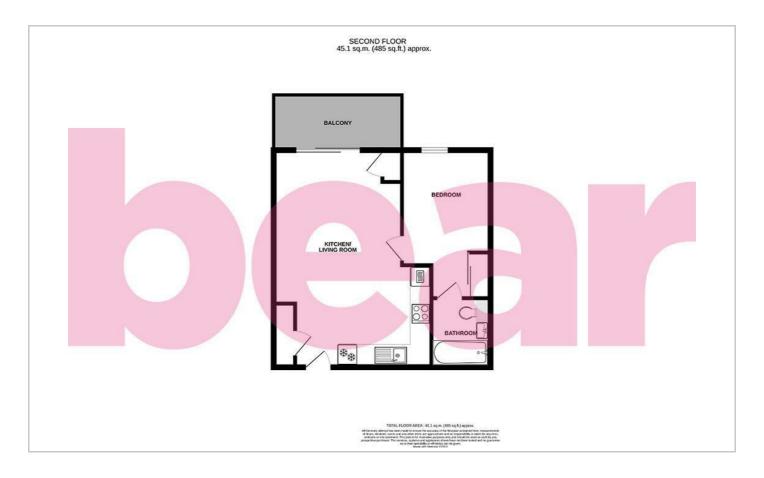

### Floor Plan

### **One Bedroom Second Floor Flat**

Kitchen/Living Room 23'0 x 13'0

**Bedroom** 

15'0 x 9'0

Bathroom

7′0 x 6′0

Storage

**Balcony** 