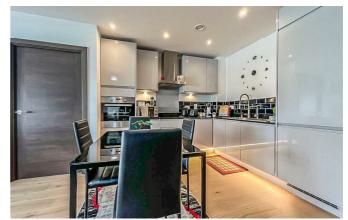

The accommodation comprises: A security entryphone system with access to the communal hallway and stairs to all floors. Within the apartment, there is a large open plan kitchen/living room with two decent sized storage cupboards, a large double bedroom with bespoke fitted mirror wardrobes and access to an ultra contemporary bathroom. The balcony is accessible via the living area. Further benefits include double glazed windows, gas central heating along with well tended communal grounds and an undercover allocated parking space.

### **One Bedroom Second Floor Flat**

Kitchen/Living Room 23'0 x 13'0

**Bedroom** 

15'0 x 9'0

Bathroom

7′0 x 6′0

Storage

**Balcony** 