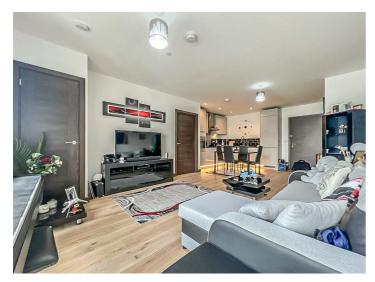

The accommodation comprises: A security entryphone system with access to the communal hallway and stairs to all floors. Within the apartment, there is a large open plan kitchen/living room with two decent sized storage cupboards, a large double bedroom with bespoke fitted mirror wardrobes and access to an ultra contemporary bathroom. The balcony is accessible via the living area. Further benefits include double glazed windows, gas central heating along with well tended communal grounds and an undercover allocated parking space.

### **One Bedroom Second Floor Flat**

Kitchen/Living Room 23'0 x 13'0

**Bedroom** 

15'0 x 9'0

Bathroom

7′0 x 6′0

Storage

**Balcony** 