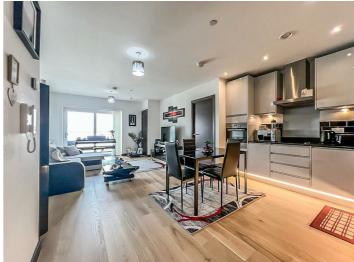

The accommodation comprises: A security entryphone system with access to the communal hallway and stairs to all floors. Within the apartment, there is a large open plan kitchen/living room with two decent sized storage cupboards, a large double bedroom with bespoke fitted mirror wardrobes and access to an ultra contemporary bathroom. The balcony is accessible via the living area. Further benefits include double glazed windows, gas central heating along with well tended communal grounds and an undercover allocated parking space.

### **One Bedroom Second Floor Flat**

Kitchen/Living Room 23'0 x 13'0

**Bedroom** 

15'0 x 9'0

Bathroom

7′0 x 6′0

Storage

**Balcony** 