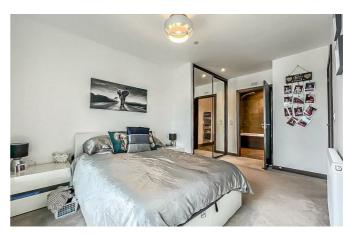

The accommodation comprises: A security entryphone system with access to the communal hallway and stairs to all floors. Within the apartment, there is a large open plan kitchen/living room with two decent sized storage cupboards, a large double bedroom with bespoke fitted mirror wardrobes and access to an ultra contemporary bathroom. The balcony is accessible via the living area. Further benefits include double glazed windows, gas central heating along with well tended communal grounds and an undercover allocated parking space.

### **One Bedroom Second Floor Flat**

Kitchen/Living Room 23'0 x 13'0

**Bedroom** 

15'0 x 9'0

Bathroom

7′0 x 6′0

Storage

**Balcony** 