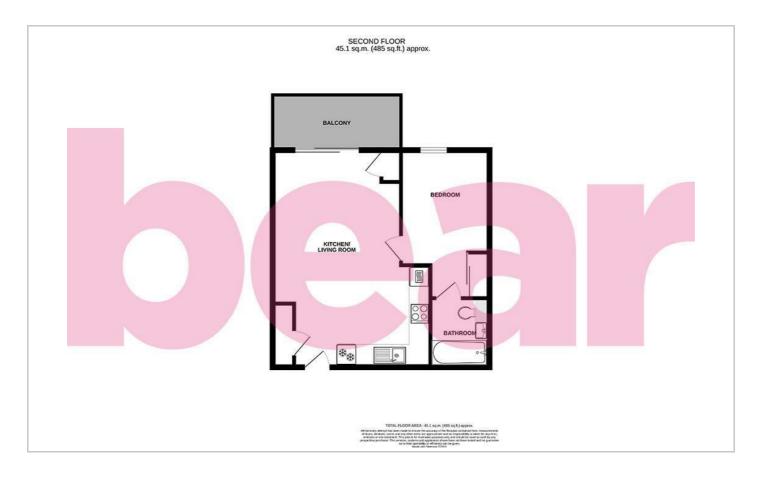

### **One Bedroom Second Floor Flat**

Kitchen/Living Room 23'0 x 13'0

**Bedroom** 

15'0 x 9'0

Bathroom

7′0 x 6′0

Storage

**Balcony** 

### Floor Plan