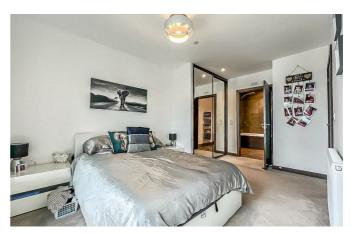

The accommodation comprises: A security entryphone system with access to the communal hallway and stairs to all floors. Within the apartment, there is a large open plan kitchen/living room with two decent sized storage cupboards, a large double bedroom with bespoke fitted mirror wardrobes and access to an ultra contemporary bathroom. The balcony is accessible via the living area. Further benefits include double glazed windows, gas central heating along with well tended communal grounds and an undercover allocated parking space.