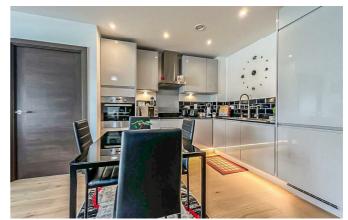

The accommodation comprises: A security entryphone system with access to the communal hallway and stairs to all floors. Within the apartment, there is a large open plan kitchen/living room with two decent sized storage cupboards, a large double bedroom with bespoke fitted mirror wardrobes and access to an ultra contemporary bathroom. The balcony is accessible via the living area. Further benefits include double glazed windows, gas central heating along with well tended communal grounds and an undercover allocated parking space.