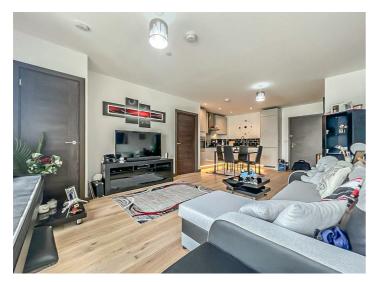

The accommodation comprises: A security entryphone system with access to the communal hallway and stairs to all floors. Within the apartment, there is a large open plan kitchen/living room with two decent sized storage cupboards, a large double bedroom with bespoke fitted mirror wardrobes and access to an ultra contemporary bathroom. The balcony is accessible via the living area. Further benefits include double glazed windows, gas central heating along with well tended communal grounds and an undercover allocated parking space.