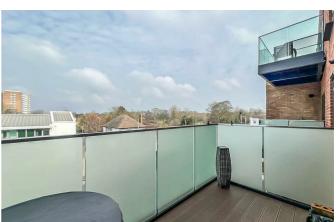

- Presented to a High Specification
- Second Floor Flat
- Open Plan Kitchen/Living Room with Integrated Appliances
- Private Balcony
- One Double Bedroom with a Built-in Wardrobe

- Stylish Ensuite Bathroom
- High performance Glazing
- Gas Central Heating
- One Allocated Off-street Parking Space
- Communal Garden

The accommodation comprises: A security entryphone system with access to the communal hallway and stairs to all floors. Within the apartment, there is a large open plan kitchen/living room with two decent sized storage cupboards, a large double bedroom with bespoke fitted mirror wardrobes and access to an ultra contemporary bathroom. The balcony is accessible via the living area. Further benefits include double glazed windows, gas central heating along with well tended communal grounds and an undercover allocated parking space.