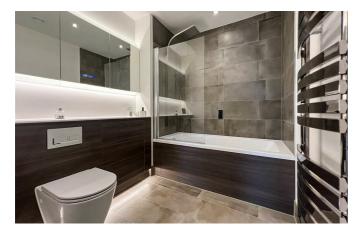

The accommodation comprises: A security entryphone system with access to the communal hallway and stairs to all floors. Within the apartment, there is a large open plan kitchen/living room with two decent sized storage cupboards, a large double bedroom with bespoke fitted mirror wardrobes and access to an ultra contemporary bathroom. The balcony is accessible via the living area. Further benefits include double glazed windows, gas central heating along with well tended communal grounds and an undercover allocated parking space.