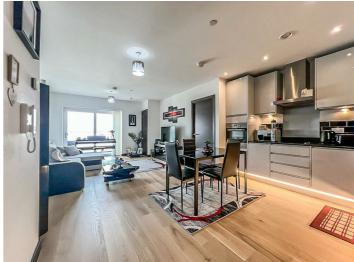

The accommodation comprises: A security entryphone system with access to the communal hallway and stairs to all floors. Within the apartment, there is a large open plan kitchen/living room with two decent sized storage cupboards, a large double bedroom with bespoke fitted mirror wardrobes and access to an ultra contemporary bathroom. The balcony is accessible via the living area. Further benefits include double glazed windows, gas central heating along with well tended communal grounds and an undercover allocated parking space.