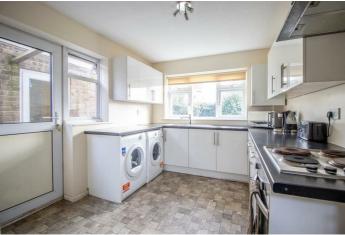

This sizeable family home is well-presented throughout and offers spacious living accommodation to include a sizeable lounge, generous dining room and a good-sized kitchen. A shower room can also be found on the ground floor, whilst the grand entrance hall has space for an office area. There are three well-proportioned double bedrooms located on the first floor, along with storage and a three piece bathroom. Further benefits include ample off-street parking for approximately four vehicles, a garage which has storage and a versatile office/gym behind and a generous laid to lawn rear garden.

### Three Bedroom Semi-Detached House

Porch

**Entrance Hall** 

13'7 x 10'5

16'7 x 11'1

Dining Room

Kitchen

11'11 x 8'11