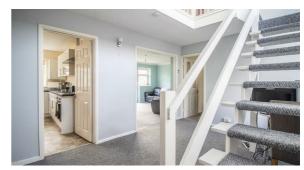

- Sizeable Semi-Detached House
- Grand Entrance Hall with Space for an Office Set Up
- Sizeable Lounge and Additional Dining Room able to be utilised as a Fourth Bedroom
- Good-Sized Kitchen

Ground Floor Shower

This sizeable family home is well-presented throughout and offers spacious living accommodation to include a sizeable lounge, generous dining room and a good-sized kitchen. A shower room can also be found on the ground floor, whilst the grand entrance hall has space for an office area. There are three well-proportioned double bedrooms located on the first floor, along with storage and a three piece bathroom. Further benefits include ample off-street parking for approximately four vehicles, a garage which has storage and a versatile office/gym behind and a generous laid to lawn rear garden.