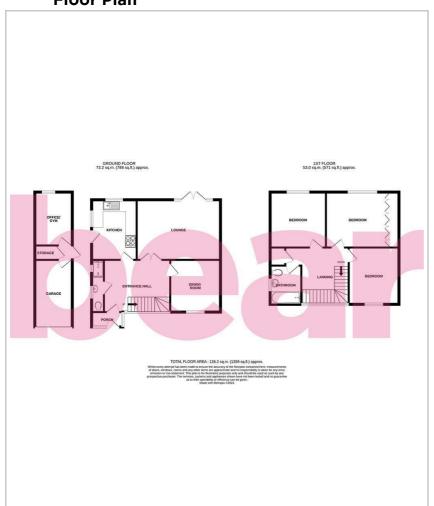

### **Floor Plan**

### Three Bedroom Semi-Detached House

Porch

**Entrance Hall** 

13'7 x 10'5

16'7 x 11'1

Dining Room

Kitchen

11'11 x 8'11

Shower Room

Landing

Bedroom One 14'6 x 11'0

Bedroom Two

11'11 X 11'0

Bedroom Three

Three Piece Bathroom

Storage

Garage

Office/Gym

Garden

Off-Street Parking