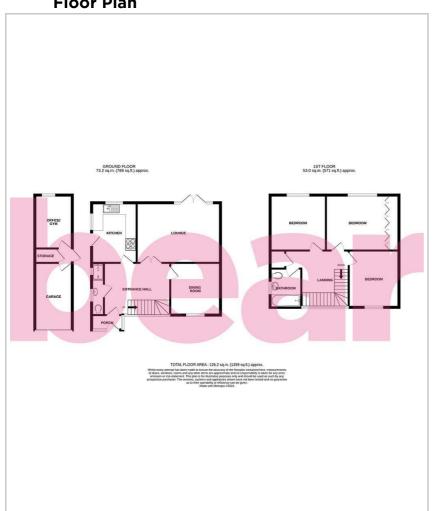

tchen. A shower room can also be found on the ground floor, whilst the grand entrance hall has space for an office area. There are three well-proportioned double bedrooms located on the first floor, along with storage and a three piece bathroom. Further benefits include ample off-street parking for approximately four vehicles, a garage which has storage and a versatile office/gym behind and a generous laid to lawn rear garden.

### Three Bedroom Semi-Detached House

**Entrance Hall** 

**Lounge** 16'7 x 11'11

Dining Room 10'5 x 10'0

**Kitchen** 11'11 x 8'11

**Shower Room** 

Landing

**Bedroom One** 14'6 x 11'0

**Bedroom Two** 11'11 x 11'0

**Bedroom Three** 10'5 x 10'0

**Three Piece Bathroom** 

Storage

Garage

Office/Gvm

Off-Street Parking





















### **Floor Plan**





### Area Map



## Viewing

Please contact our Southend-on-Sea Office on 01702 811211 if you wish to arrange a viewing appointment for this property or require further information.

### **Energy Efficiency Graph**



These particulars, whilst believed to be accurate are set out as a general outline only for guidance and do not constitute any part of an offer or contract. Intending purchasers should not rely on them as statements of representation of fact, but must satisfy themselves by inspection or otherwise as to their accuracy. No person in this firms employment has the authority to make or give any representation or warranty in respect of the property.

Beech House, 1 Journeymans Way, Temple Farm Industrial Estate, Southend-on-Sea, Essex, SS2 5TF