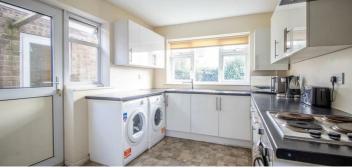

This sizeable family home is well-presented throughout and offers spacious living accommodation to include a sizeable lounge, generous dining room and a good-sized kitchen. A shower room can also be found on the ground floor, whilst the grand entrance hall has space for an office area. There are three well-proportioned double bedrooms located on the first floor, along with storage and a three piece bathroom. Further benefits include ample off-street parking for approximately four vehicles, a garage which has storage and a versatile office/gym behind and a generous laid to lawn rear garden.

### Three Bedroom Semi-Detached House

**Entrance Hall** 

**Lounge** 16'7 x 11'11

Dining Room 10'5 x 10'0

**Kitchen** 11'11 x 8'11

**Shower Room** 

Landing

**Bedroom One** 14'6 x 11'0