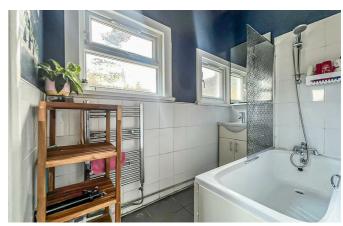

The versatile accommodation currently presents three large rooms which can either be used as two reception rooms and a double bedroom or two double bedrooms and a lounge/diner. The property oozes character with high ceilings, feature fireplaces and bay windows throughout. The property further benefits internally from a fitted kitchen and large three piece bathroom. Externally, you will find a West facing rear garden which is accessed directly via the kitchen.

**Bathroom** 11′2 × 4′4

**West Facing Garden** 