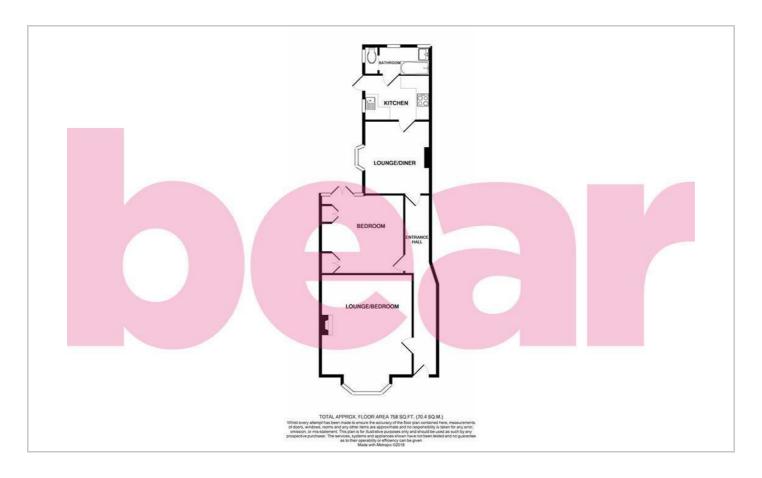

#### **Entrance Hall**

**Lounge/Bedroom** 16'1 × 14'4

Lounge/Diner

11'7 × 11'5

Kitchen

11'2 × 7'2

Bedroom

13'1 x 12'4

**Bathroom** 11′2 × 4′4

**West Facing Garden** 

#### Floor Plan