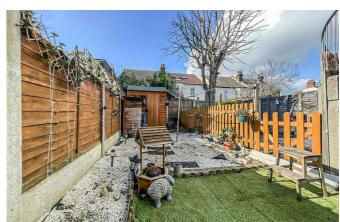

The versatile accommodation currently presents three large rooms which can either be used as two reception rooms and a double bedroom or two double bedrooms and a lounge/diner. The property oozes character with high ceilings, feature fireplaces and bay windows throughout. The property further benefits internally from a fitted kitchen and large three piece bathroom. Externally, you will find a West facing rear garden which is accessed directly via the kitchen.

**Bathroom** 11′2 × 4′4

**West Facing Garden** 