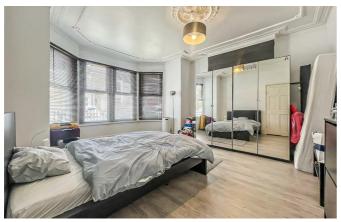

The versatile accommodation currently presents three large rooms which can either be used as two reception rooms and a double bedroom or two double bedrooms and a lounge/diner. The property oozes character with high ceilings, feature fireplaces and bay windows throughout. The property further benefits internally from a fitted kitchen and large three piece bathroom. Externally, you will find a West facing rear garden which is accessed directly via the kitchen.

#### **Entrance Hall**

**Lounge/Bedroom** 16'1 × 14'4

Lounge/Diner

11'7 × 11'5

Kitchen

11'2 × 7'2

Bedroom

13'1 x 12'4