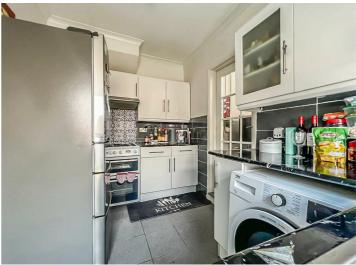

The versatile accommodation currently presents three large rooms which can either be used as two reception rooms and a double bedroom or two double bedrooms and a lounge/diner. The property oozes character with high ceilings, feature fireplaces and bay windows throughout. The property further benefits internally from a fitted kitchen and large three piece bathroom. Externally, you will find a West facing rear garden which is accessed directly via the kitchen.

#### **Entrance Hall**

**Lounge/Bedroom** 16'1 × 14'4

Lounge/Diner

11'7 × 11'5

Kitchen

11'2 × 7'2

Bedroom

13'1 x 12'4