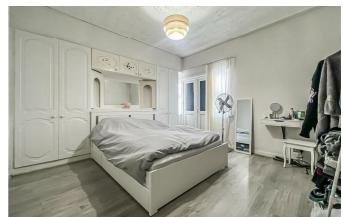

The versatile accommodation currently presents three large rooms which can either be used as two reception rooms and a double bedroom or two double bedrooms and a lounge/diner. The property oozes character with high ceilings, feature fireplaces and bay windows throughout. The property further benefits internally from a fitted kitchen and large three piece bathroom. Externally, you will find a West facing rear garden which is accessed directly via the kitchen.

#### **Entrance Hall**

**Lounge/Bedroom** 16'1 × 14'4

Lounge/Diner

11'7 × 11'5

Kitchen

11'2 × 7'2

Bedroom

13'1 x 12'4