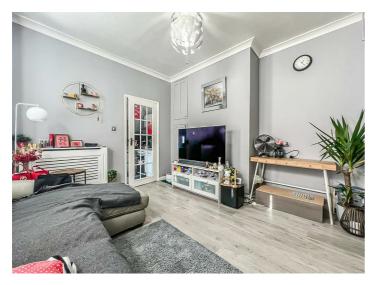

The versatile accommodation currently presents three large rooms which can either be used as two reception rooms and a double bedroom or two double bedrooms and a lounge/diner. The property oozes character with high ceilings, feature fireplaces and bay windows throughout. The property further benefits internally from a fitted kitchen and large three piece bathroom. Externally, you will find a West facing rear garden which is accessed directly via the kitchen.

#### **Entrance Hall**

**Lounge/Bedroom** 16'1 × 14'4

Lounge/Diner

11'7 × 11'5

Kitchen

11'2 × 7'2

Bedroom

13'1 x 12'4