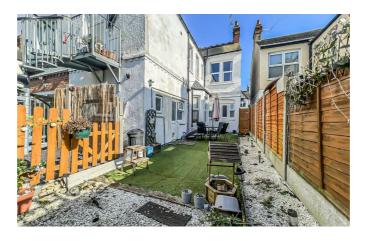

The versatile accommodation currently presents three large rooms which can either be used as two reception rooms and a double bedroom or two double bedrooms and a lounge/diner. The property oozes character with high ceilings, feature fireplaces and bay windows throughout. The property further benefits internally from a fitted kitchen and large three piece bathroom. Externally, you will find a West facing rear garden which is accessed directly via the kitchen.

**Bathroom** 11′2 × 4′4

**West Facing Garden** 