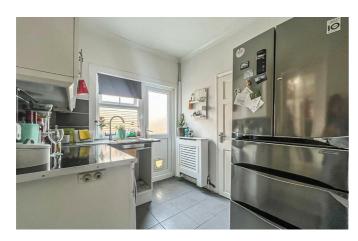

The versatile accommodation currently presents three large rooms which can either be used as two reception rooms and a double bedroom or two double bedrooms and a lounge/diner. The property oozes character with high ceilings, feature fireplaces and bay windows throughout. The property further benefits internally from a fitted kitchen and large three piece bathroom. Externally, you will find a West facing rear garden which is accessed directly via the kitchen.

#### **Entrance Hall**

**Lounge/Bedroom** 16'1 × 14'4

Lounge/Diner

11'7 × 11'5

Kitchen

11'2 × 7'2

Bedroom

13'1 x 12'4