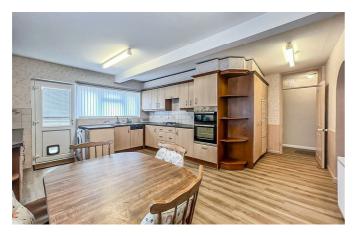

The potential of the property, together with its size and location is enormous. The bungalow boasts ample offstreet parking to the front, as well as access to a garage which has the potential to be converted into a third bedroom. Internally, you will find a large lounge to the rear, a spacious open plan kitchen/diner which leads into a utility room, two double bedrooms and a four piece bathroom. Further benefits include an extensive rear garden which is home to a workshop that could be adapted to a large summerhouse, double glazing and gas central heating. There is potential to extend into the loft subject to planning permission.

#### **Two Bedroom Detached Bungalow**

**Entrance Hall** 

**Lounge** 22'0 x 14'0

**Kitchen/Diner** 18'0 x 11'0

**Utility Room** 

**Bedroom One** 18'0 x 12'0

**Bedroom Two** 12'0 × 11'0

Four Piece Bathroom  $11'O \times 6'O$ 