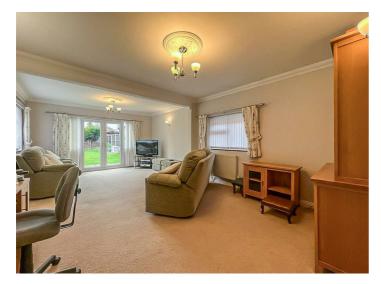

The potential of the property, together with its size and location is enormous. The bungalow boasts ample offstreet parking to the front, as well as access to a garage which has the potential to be converted into a third bedroom. Internally, you will find a large lounge to the rear, a spacious open plan kitchen/diner which leads into a utility room, two double bedrooms and a four piece bathroom. Further benefits include an extensive rear garden which is home to a workshop that could be adapted to a large summerhouse, double glazing and gas central heating. There is potential to extend into the loft subject to planning permission.

#### **Two Bedroom Detached Bungalow**

**Entrance Hall** 

**Lounge** 22'0 x 14'0

**Kitchen/Diner** 18'0 x 11'0

**Utility Room** 

**Bedroom One** 18'0 x 12'0

**Bedroom Two** 12'0 × 11'0

Four Piece Bathroom  $11'O \times 6'O$ 