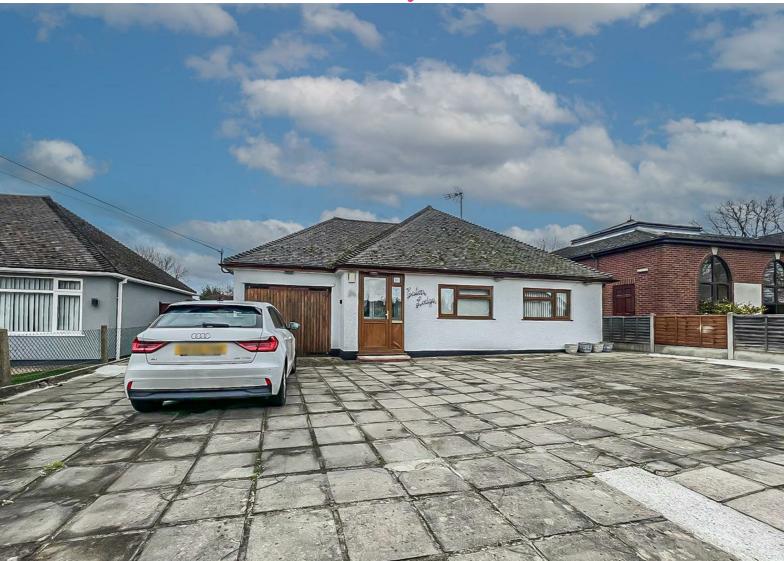

# **Rectory Road**

Rochford

£470,000

Price Guide

## **Rectory Road**

New to the market and offering no onward chain is this good-sized detached bungalow in Rochford. Rectory Road offers convenient access to local bus links, favoured amenities and well-regarded schools. Rochford Train Station is within the immediate area and serves London Liverpool Street Station.

The potential of the property, together with its size and location is enormous. The bungalow boasts ample offstreet parking to the front, as well as access to a garage which has the potential to be converted into a third bedroom. Internally, you will find a large lounge to the rear, a spacious open plan kitchen/diner which leads into a utility room, two double bedrooms and a four piece bathroom. Further benefits include an extensive rear garden which is home to a workshop that could be adapted to a large summerhouse, double glazing and gas central heating. There is potential to extend into the loft subject to planning permission.

**Off-Street Parking** 

Garden

Garage