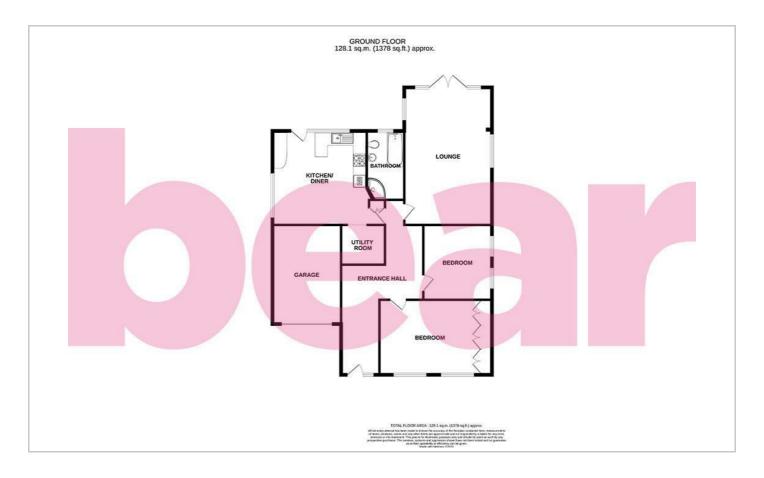

#### Floor Plan

#### **Two Bedroom Detached Bungalow**

**Entrance Hall** 

**Lounge** 22'0 x 14'0

**Kitchen/Diner** 18'0 x 11'0

**Utility Room** 

**Bedroom One** 18'0 x 12'0

**Bedroom Two** 12'0 × 11'0

Four Piece Bathroom  $11'O \times 6'O$ 