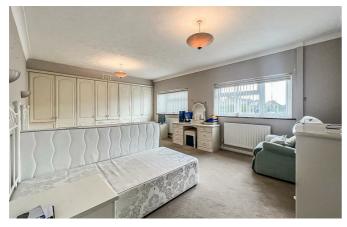

The potential of the property, together with its size and location is enormous. The bungalow boasts ample offstreet parking to the front, as well as access to a garage which has the potential to be converted into a third bedroom. Internally, you will find a large lounge to the rear, a spacious open plan kitchen/diner which leads into a utility room, two double bedrooms and a four piece bathroom. Further benefits include an extensive rear garden which is home to a workshop that could be adapted to a large summerhouse, double glazing and gas central heating. There is potential to extend into the loft subject to planning permission.

#### **Two Bedroom Detached Bungalow**

**Entrance Hall** 

**Lounge** 22'0 x 14'0

**Kitchen/Diner** 18'0 x 11'0

**Utility Room** 

**Bedroom One** 18'0 x 12'0

**Bedroom Two** 12'0 × 11'0

Four Piece Bathroom  $11'O \times 6'O$ 