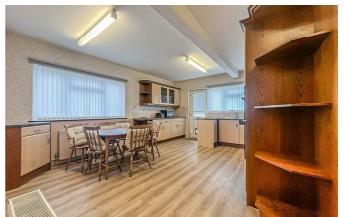

The potential of the property, together with its size and location is enormous. The bungalow boasts ample offstreet parking to the front, as well as access to a garage which has the potential to be converted into a third bedroom. Internally, you will find a large lounge to the rear, a spacious open plan kitchen/diner which leads into a utility room, two double bedrooms and a four piece bathroom. Further benefits include an extensive rear garden which is home to a workshop that could be adapted to a large summerhouse, double glazing and gas central heating. There is potential to extend into the loft subject to planning permission.

#### **Two Bedroom Detached Bungalow**

**Entrance Hall** 

**Lounge** 22'0 x 14'0

**Kitchen/Diner** 18'0 x 11'0

**Utility Room** 

**Bedroom One** 18'0 x 12'0

**Bedroom Two** 12'0 × 11'0

Four Piece Bathroom  $11'O \times 6'O$ 