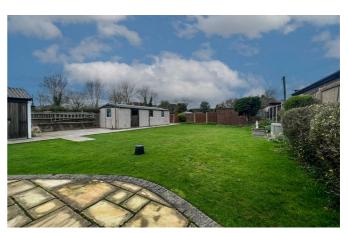

The potential of the property, together with its size and location is enormous. The bungalow boasts ample offstreet parking to the front, as well as access to a garage which has the potential to be converted into a third bedroom. Internally, you will find a large lounge to the rear, a spacious open plan kitchen/diner which leads into a utility room, two double bedrooms and a four piece bathroom. Further benefits include an extensive rear garden which is home to a workshop that could be adapted to a large summerhouse, double glazing and gas central heating. There is potential to extend into the loft subject to planning permission.

**Off-Street Parking** 

Garden

Garage