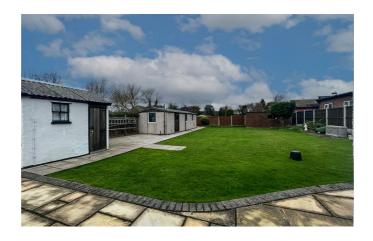

The potential of the property, together with its size and location is enormous. The bungalow boasts ample offstreet parking to the front, as well as access to a garage which has the potential to be converted into a third bedroom. Internally, you will find a large lounge to the rear, a spacious open plan kitchen/diner which leads into a utility room, two double bedrooms and a four piece bathroom. Further benefits include an extensive rear garden which is home to a workshop that could be adapted to a large summerhouse, double glazing and gas central heating. There is potential to extend into the loft subject to planning permission.

**Off-Street Parking** 

Garden

Garage