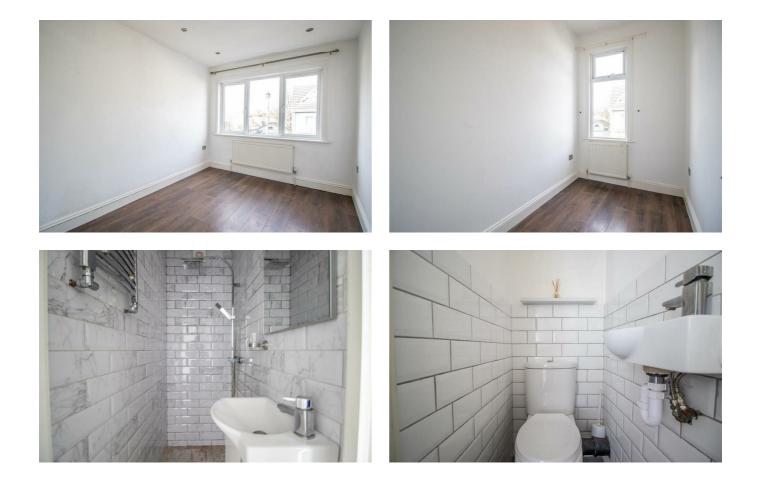

# South Avenue

New to the market and offering no onward chain is this well presented first floor flat in Southend-on-Sea. The accommodation boasts a large lounge which provides space for dining, as well as a modern fitted kitchen. There are two bedrooms, a shower room and a WC also within the flat. To the rear, you will find off-street parking.

#### **Entrance Hall**

**Lounge** 15'2 x 9'11

.....

**Kitchen** 8′5 × 7′7

 $\begin{array}{c} \textbf{Bedroom One} \\ 10'7 \times 8'7 \end{array}$ 

**Bedroom Two** 9'5 x 5'10

Shower Room  $5'2 \times 2'7$ 

wc