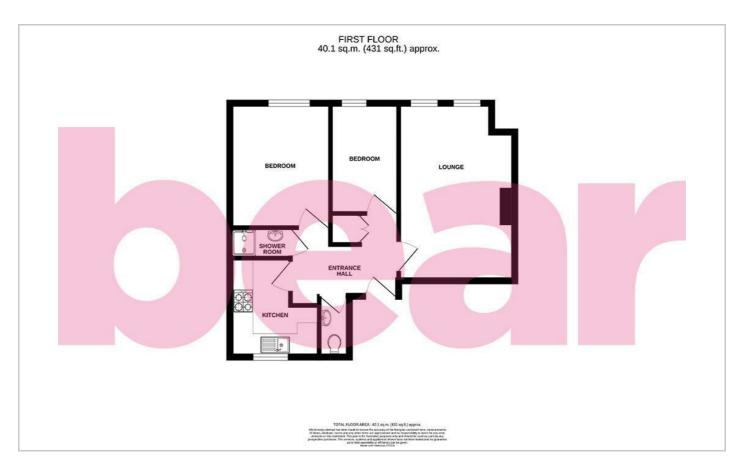

### **Floor Plan**

#### **Entrance Hall**

**Lounge** 15'2 x 9'11

.....

**Kitchen** 8′5 × 7′7

 $\begin{array}{c} \textbf{Bedroom One} \\ 10'7 \times 8'7 \end{array}$ 

**Bedroom Two** 9'5 x 5'10

Shower Room  $5'2 \times 2'7$ 

wc