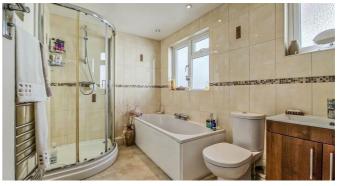

### **Luxury Four Piece Bathroom**

Smooth ceilings with multiple inset downlighters, two obscured windows to the side aspect, quality tiling to floors and walls. A luxury white suite comprises of a sink unit with a storage cupboard underneath, w.c, panelled bath with feature mixer tap, large walk-in tiled enclosed shower with a wall mounted shower, chrome heated towel rail.