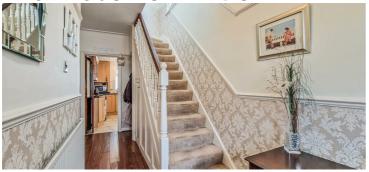

#### **Entrance Hallway**

15'8 x 5'4

Feature Composite entrance door leads into the entrance hallway, high ceiling, obscured double glazed lead light window to the front aspect, quality wood flooring, stairs to the first floor with under stairs storage cupboard, doors to

# First Floor Landing

Smooth ceiling, loft access, the loft has retractable ladder and vast amounts of space with potential to create a further bedroom (stpp), obscure double glazed window to the side aspect,