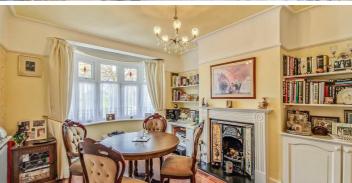

#### **Formal Dining Room**

High Ceilings with decorative ceiling rose, double glazed bay window to the front aspect, quality wood effect flooring, double radiator, feature fireplace with quality stone and half decorative wood around, inset storage shelving with cupboards under

#### **Living Room**

High ceiling with feature decorative ceiling rose, two radiators, stunning gas fireplace with granite half and marble effects around, arch access leads onto the sitting area.

#### **Sitting Area**

Double glazed window to the side aspect, double glazed sliding doors onto the rear overlooking and leading out onto the garden.