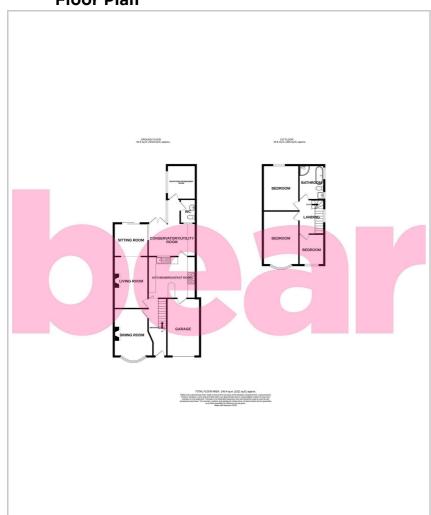

ilt in quality wardrobes with overhead storage.

Smooth high ceiling, double glazed window to the rear aspect providing a beautiful view of the garden, radiator, two sets of built in wardrobes with storage above.

#### **Bedroom Three**

Smooth high ceiling, double glazed lead light window to the front aspect, radiator, overhead storage cupboard, further built in storage cupboards.

### **Luxury Four Piece Bathroom**

Smooth ceilings with multiple inset downlighters, two obscured windows to the side aspect, quality tiling to floors and walls. A luxury white suite comprises of a sink unit with a storage cupboard underneath, w.c, panelled bath with feature mixer tap, large walk-in tiled enclosed shower with a wall mounted shower, chrome heated towel rail.





















## Floor Plan









## Area Map



# **Viewing**

Please contact our Southend-on-Sea Office on 01702 811211 if you wish to arrange a viewing appointment for this property or require further information.

### **Energy Efficiency Graph**



These particulars, whilst believed to be accurate are set out as a general outline only for guidance and do not constitute any part of an offer or contract. Intending purchasers should not rely on them as statements of representation of fact, but must satisfy themselves by inspection or otherwise as to their accuracy. No person in this firms employment has the authority to make or give any representation or warranty in respect of the property.