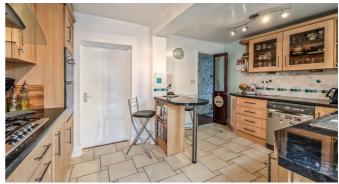

#### Kitchen/Breakfast Room

Smooth ceiling, double glazed window to the rear aspect, obscured double glazed door leading onto the conservatory, tiling to walls and floors. A modern kitchen comprises a range of quality base and wall level storage units, complemented with rolled edge worktops, inset one and a quarter bowl sink unit with mixer tap, feature five ring Neff gas hob with extractor hood above, built in Neff double oven, space for a dishwasher, integral space for a microwave, double radiator, feature curved breakfast bar, personal door to the garage.