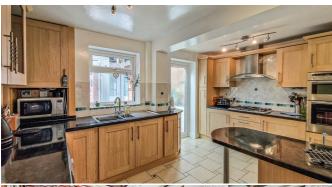

#### Kitchen/Breakfast Room

Smooth ceiling, double glazed window to the rear aspect, obscured double glazed door leading onto the conservatory, tiling to walls and floors. A modern kitchen comprises a range of quality base and wall level storage units, complemented with rolled edge worktops, inset one and a quarter bowl sink unit with mixer tap, feature five ring Neff gas hob with extractor hood above, built in Neff double oven, space for a dishwasher, integral space for a microwave, double radiator, feature curved breakfast bar, personal door to the garage.