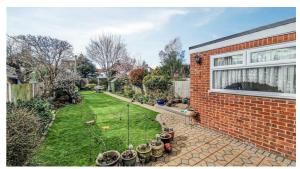

#### Frontage

An independent block paved driveway provides parking for two cars with a pretty dwarf brick wall boundary and mature shrubs

#### **Sitting Area**

Double glazed window to the side aspect, double glazed sliding doors onto the rear overlooking and leading out onto the garden.