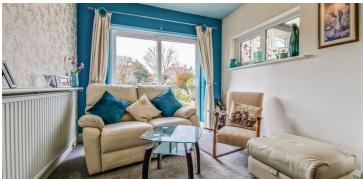

#### **Sitting Area**

Double glazed window to the side aspect, double glazed sliding doors onto the rear overlooking and leading out onto the garden.