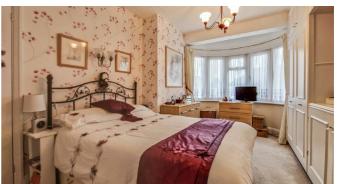

# **Bedroom One**

15'3 x 10'6

Feature double glazed lead light bay window to the front aspect, radiator, full width range of built in quality wardrobes with overhead storage.

Smooth high ceiling, double glazed window to the rear aspect providing a beautiful view of the garden, radiator, two sets of built in wardrobes with storage above.