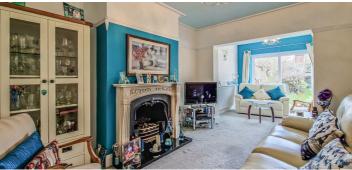

#### **Living Room**

High ceiling with feature decorative ceiling rose, two radiators, stunning gas fireplace with granite half and marble effects around, arch access leads onto the sitting area.

#### **Sitting Area**

Double glazed window to the side aspect, double glazed sliding doors onto the rear overlooking and leading out onto the garden.