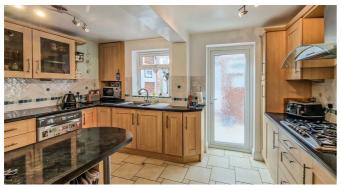

#### Kitchen/Breakfast Room

Smooth ceiling, double glazed window to the rear aspect, obscured double glazed door leading onto the conservatory, tiling to walls and floors. A modern kitchen comprises a range of quality base and wall level storage units, complemented with rolled edge worktops, inset one and a quarter bowl sink unit with mixer tap, feature five ring Neff gas hob with extractor hood above, built in Neff double oven, space for a dishwasher, integral space for a microwave, double radiator, feature curved breakfast bar, personal door to the garage.