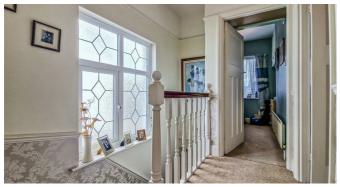

# First Floor Landing

Smooth ceiling, loft access, the loft has retractable ladder and vast amounts of space with potential to create a further bedroom (stpp), obscure double glazed window to the side aspect,