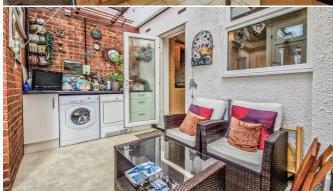

#### Conservatory/Utility Room

Double glazed windows and french doors that lead onto and overlook the garden, quality vinyl flooring, power points. Roll edge worktops with space under for various utility appliances, storage cupboards with inset draws, feature exposed brick wall, doors to: