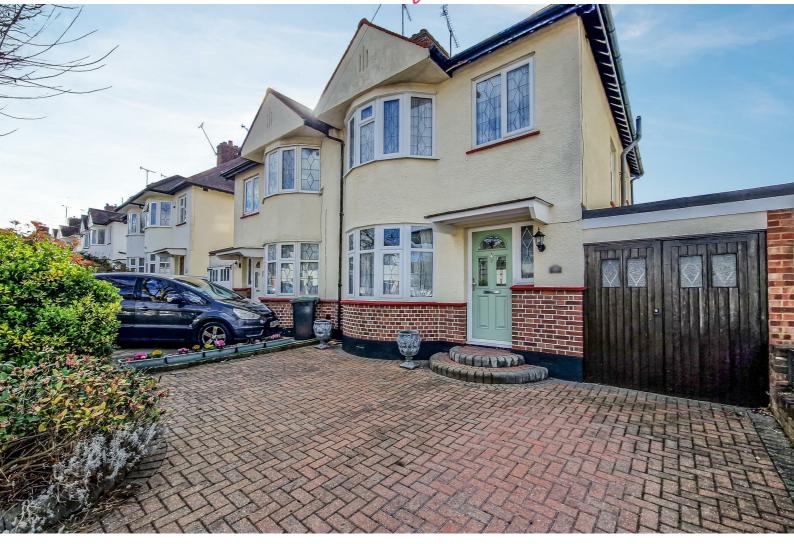

Bear Estate Agents are delighted to bring to the market this attractive and extended house which is located on the popular Earls Hall development. The property enjoys multiple living areas to the ground floor along with a picturesque garden measuring 80ft in length and a independent driveway to the front for two cars.

#### Frontage

An independent block paved driveway provides parking for two cars with a pretty dwarf brick wall boundary and mature shrubs