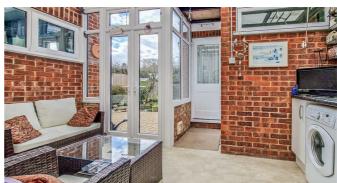

#### Conservatory/Utility Room

Double glazed windows and french doors that lead onto and overlook the garden, quality vinyl flooring, power points. Roll edge worktops with space under for various utility appliances, storage cupboards with inset draws, feature exposed brick wall, doors to:

# Guest w.c

Double glazed window to the side aspect, tiling to floor. A modern white suite comprises of a w.c, sink unit with mixer tap and splashback tiling, radiator.