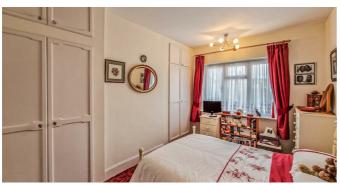

#### **Bedroom Three**

Smooth high ceiling, double glazed lead light window to the front aspect, radiator, overhead storage cupboard, further built in storage cupboards.