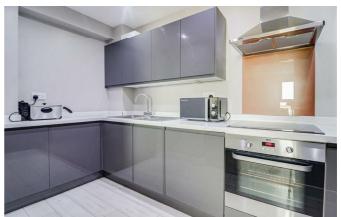

The building beneifts from having lift access and the building has a 24-hour concierge, as well as a video entry system. The flat itself offers a spacious lounge/diner that opens into a modern, integrated kitchen. There are two well-proportioned double bedrooms within the property, along with storage space and a three piece bathroom. You will find two communal roof terraces with breathtaking panoramic views of the area and sea, along with a residential gym.

### **Two Bedroom Flat**

**Entrance Hall** 

Lounge/Diner

16'0 x 12'0

**Kitchen** 

12'0 × 6'0

**Bedroom One** 

 $14' \times 10'1$ 