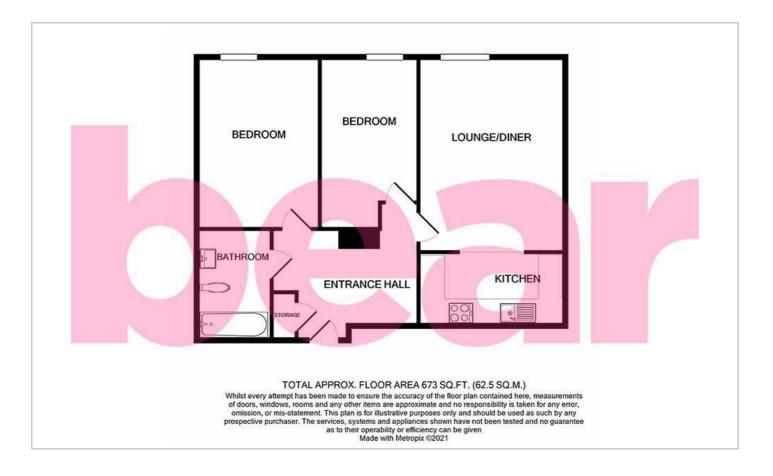

### **Two Bedroom Flat**

**Entrance Hall** 

Lounge/Diner

16'0 x 12'0

**Kitchen** 

12'0 × 6'0

**Bedroom One** 

 $14' \times 10'1$ 

**Bedroom Two** 

12'0 x 8'0

**Three Piece Bathroom** 

9'1 x 6'1

Storage

Two Roof Terrace's

**Communal Gym** 

**Lift Access** 

### Floor Plan