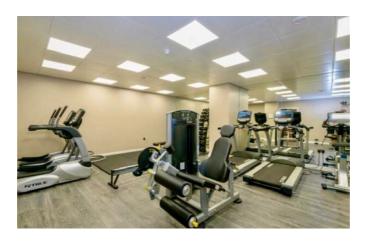

The building beneifts from having lift access and the building has a 24-hour concierge, as well as a video entry system. The flat itself offers a spacious lounge/diner that opens into a modern, integrated kitchen. There are two well-proportioned double bedrooms within the property, along with storage space and a three piece bathroom. You will find two communal roof terraces with breathtaking panoramic views of the area and sea, along with a residential gym.

**Bedroom Two** 

12'0 x 8'0

**Three Piece Bathroom** 

9'1 x 6'1

Storage

Two Roof Terrace's

**Communal Gym** 

**Lift Access** 