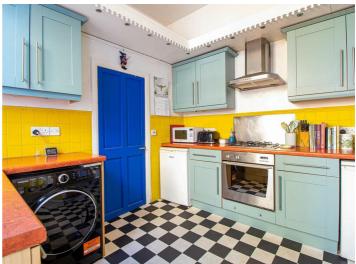

#### (Paragraph)

Internally the property offers a wealth of character and stylish interiors. A wonderful bay-fronted lounge sits to the front of the property and provides access to an inner hallway, which in turn leads to a good sized double bedroom. A sizeable kitchen sits to the rear, providing access to a stylish shower room and the rear garden. The rear is East facing and is of a fantastic size, benefitting from rear access and a sizeable outhouse. All first time buyers are highly encouraged to view at their earliest convenience.