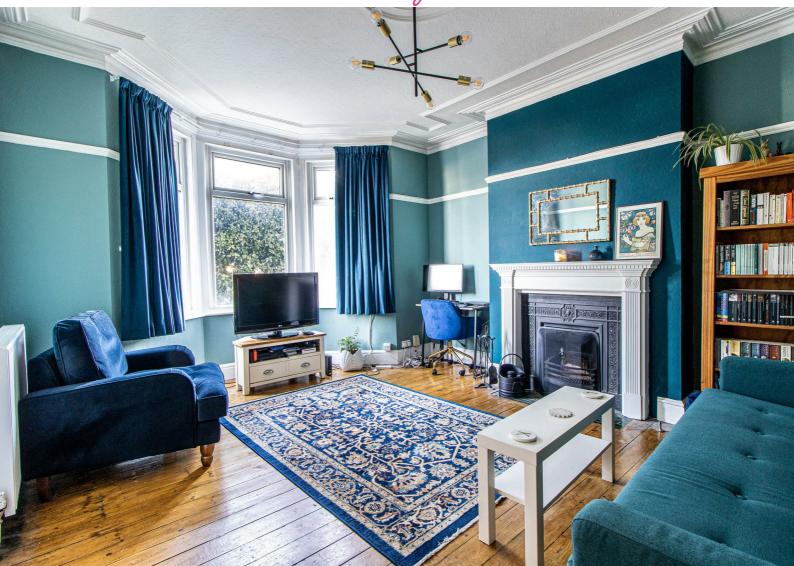

#### (Paragraph)

Internally the property offers a wealth of character and stylish interiors. A wonderful bay-fronted lounge sits to the front of the property and provides access to an inner hallway, which in turn leads to a good sized double bedroom. A sizeable kitchen sits to the rear, providing access to a stylish shower room and the rear garden. The rear is East facing and is of a fantastic size, benefitting from rear access and a sizeable outhouse. All first time buyers are highly encouraged to view at their earliest convenience.

**Lounge** 15'9 x 13'1

**Bedroom** 13'3 × 11'0

**Kitchen** 10'2 x 8'11

**Shower Room** 

Storage

**Private Rear Garden** 