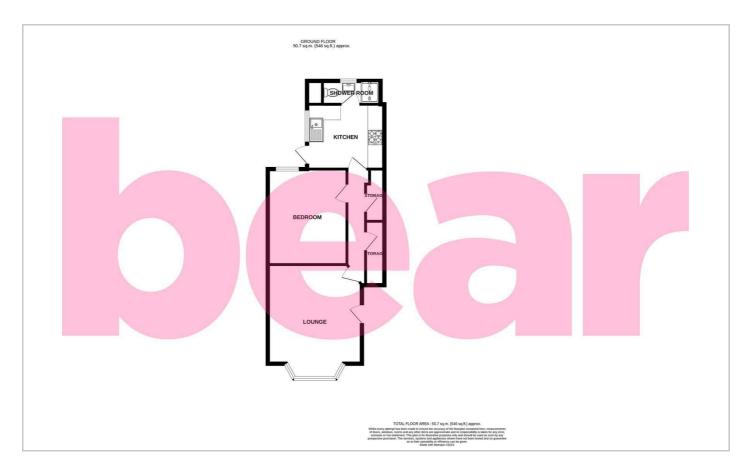

#### **Floor Plan**

**Lounge** 15'9 x 13'1

**Bedroom** 13'3 × 11'0

**Kitchen** 10'2 x 8'11

**Shower Room** 

Storage

**Private Rear Garden** 