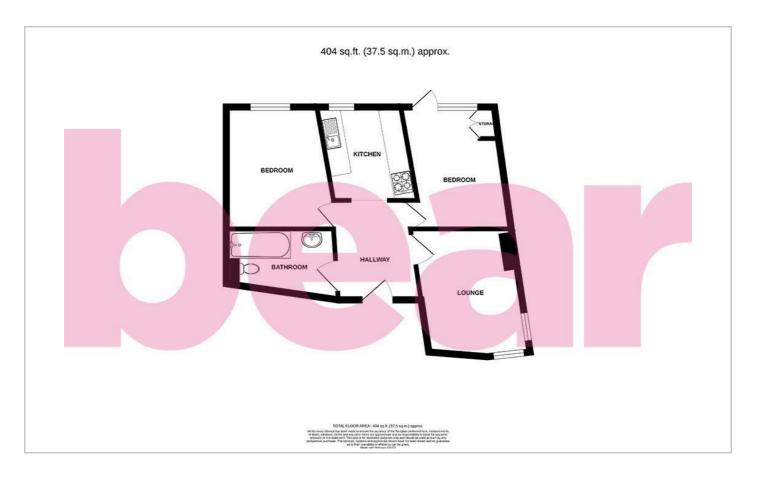

#### Floor Plan

#### **Entrance Hall**

Lounge

13'10 x 13'4

Kitchen

7′10 x 6′10

#### **Bedroom One**

**Bedroom Two** 

10'9 x 9'1

#### **Three Piece Bathroom**

9'6 x 3'11

#### **Off-Street Parking**

There is an allocated parking space with this property to the rear.