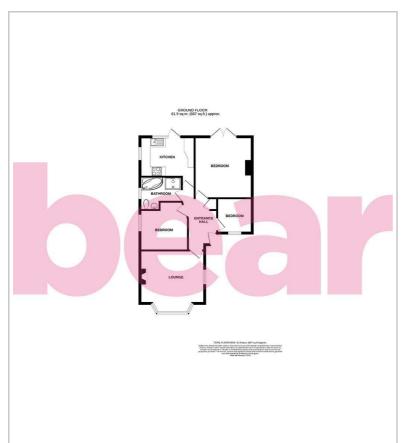

#### Floor Plan

## **Entrance Hall**

# Lounge

13′5 x 12′9

#### **Dining Room/Bedroom One**

12'8 x 11'11

#### Kitchen

11'4 x 11'1>8'3

## **Bedroom Two**

10'1 × 9'11

#### **Bedroom Three**

 $7'3 \times 7'2$ 

#### **Four Piece Bathroom**

8'8 x 6'11>5'2