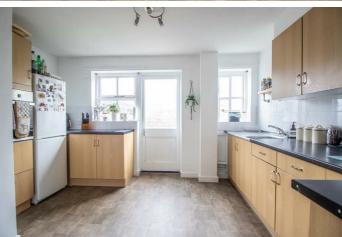

This family home has been well looked after and presents sizeable living accommodation throughout. To the ground floor, there is a sizeable, open plan lounge/diner, a spacious kitchen, storage, a utility room and a WC. The first floor presents three double bedrooms, one single bedroom, extra storage, an airing cupboard and a three piece bathroom. Further benefits include a well presented rear garden, off-street parking to rear, double glazing and underfloor heating.

### Four Bedroom Semi-detached House

**Entrance Hall** 

Lounge/Diner 24'7 x 12'3

Kitchen

12'6 x 9'10

Utility Room 6'8 x 5'2

wc

Landing