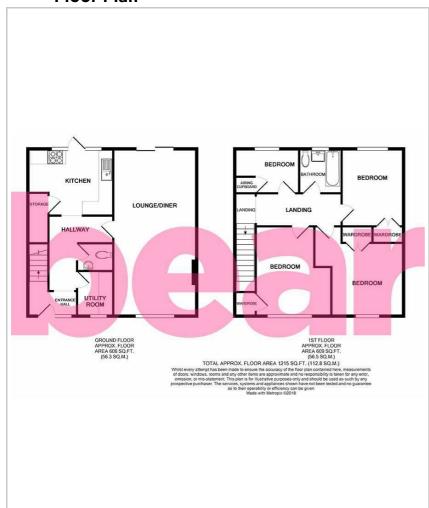

### Floor Plan

### Four Bedroom Semi-detached House

**Entrance Hall** 

Lounge/Diner 24'7 x 12'3

Kitchen

12'6 x 9'10

Utility Room 6'8 x 5'2

wc

Landing

Bedroom One

**Bedroom Two** 

Bedroom Thre

Bedroom Fou

9'3 X 6'4

Bathroom 6'5 x 6'3

Storage Garden

Off-Street Parking