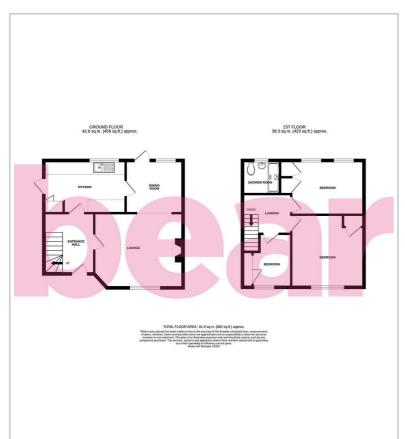

lly, the property presents a large laid to lawn garden.

Carlton Avenue is a popular residential road in Westcliff-on-Sea, within walking distance of Southend University Hospital and well-regarded schools. There are bus connections and access to the A127 close to hand, whilst two major train lines are within the area. The location is also within close proximity of London Southend Airport and the city centre.

#### **Three Bedroom Semi-Detached House**

## **Entrance Hall**

#### Lounge

14'9 x 12'4

#### **Dining Room**

9'6 x 8'9

## Kitchen

13'7 x 8'9

### Landing

#### **Bedroom One**

12'1 x 12'0

### **Bedroom Two**

 $12'1 \times 9'0$ 

## **Bedroom Three**

8'10 x 7'10

#### **Three Piece Shower Room**

 $8'1 \times 5'7$ 

#### Storage

Garden





















#### Floor Plan







# Area Map



# Viewing

Please contact our Southend-on-Sea Office on 01702 811211 if you wish to arrange a viewing appointment for this property or require further information.

# **Energy Efficiency Graph**



These particulars, whilst believed to be accurate are set out as a general outline only for guidance and do not constitute any part of an offer or contract. Intending purchasers should not rely on them as statements of representation of fact, but must satisfy themselves by inspection or otherwise as to their accuracy. No person in this firms employment has the authority to make or give any representation or warranty in respect of the property.