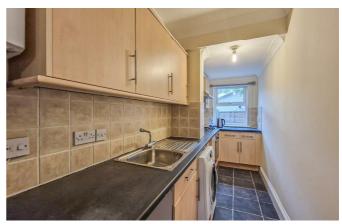

#### Kitchen

4'11 x 14'1

The kitchen comprises of a range of wall and base level storage units, stainless steel sink, roll edge worktops, integrated oven with four ring hob and extractor fan above, wall mounted combination boiler, space for a washing machine, tiled effect flooring, power points, smooth ceiling with coving to ceiling edge, double glazed window to the rear aspect.