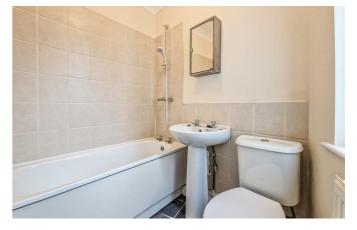

#### Bathroom

6'3 x 5'6

Three piece suite comprising of a panelled bath with shower head over, w/c, vanity wash hand basin, obscured double glazed window to the side aspect, radiator, tiled flooring, smooth ceilings with coving to ceiling edge, half tiled walls around.