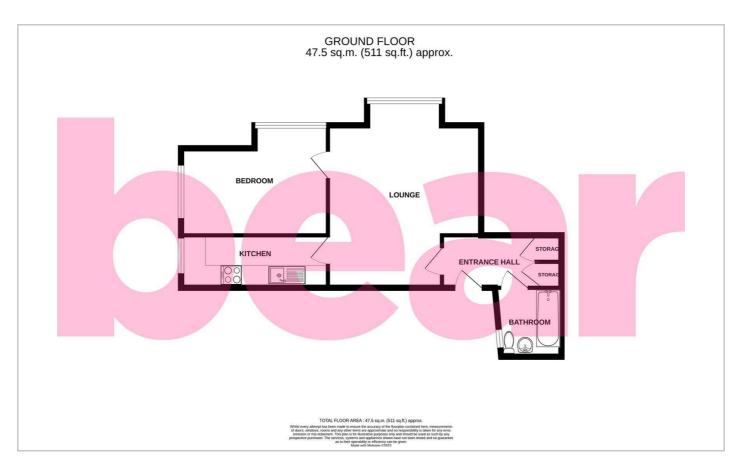

## **Floor Plan**

# **Canewdon Road**

The property itself comprises its own entrance door, entrance hallway, lounge, modern kitchen, one double bedroom and a three piece bathroom/w.c.

The property is located close to ideal bus links, whilst Westcliff Train Station benefits from having direct access to London via the c2c line. Within the area, you will find ideal amenities close by such as Hamlet Court Road shopping parade and seafront.

#### **Entrance Hall**

Fitted carpet throughout, radiator, storage cupboards, doors to:

# **Lounge** 14'5 x 15'5

Double glazed windows to the side aspects, smooth ceilings with coving to ceiling edge, fitted carpet throughout.

#### Kitchen

4'11 x 14'1

The kitchen comprises of a range of wall and base level storage units, stainless steel sink, roll edge worktops, integrated oven with four ring hob and extractor fan above, wall mounted combination boiler, space for a washing machine, tiled effect flooring, power points, smooth ceiling with coving to ceiling edge, double glazed window to the rear aspect.

#### Bedroom

10′5 x 13′10

Double glazed window to the rear aspect, fitted carpet throughout, power points, smooth ceilings with coving to ceiling edge, radiator, further window to the side aspect.

#### Bathroom

6'3 x 5'6

Three piece suite comprising of a panelled bath with shower head over, w/c, vanity wash hand basin, obscured double glazed window to the side aspect, radiator, tiled flooring, smooth ceilings with coving to ceiling edge, half tiled walls around.