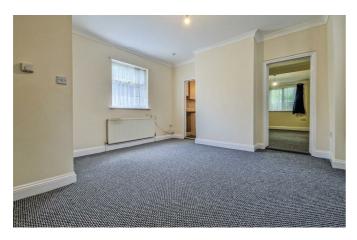

# **Lounge** 14'5 x 15'5

Double glazed windows to the side aspects, smooth ceilings with coving to ceiling edge, fitted carpet throughout.