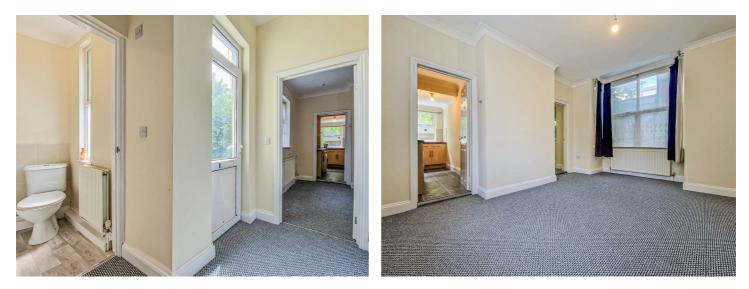

#### **Entrance Hall**

Fitted carpet throughout, radiator, storage cupboards, doors to:

#### Bathroom

6'3 x 5'6

Three piece suite comprising of a panelled bath with shower head over, w/c, vanity wash hand basin, obscured double glazed window to the side aspect, radiator, tiled flooring, smooth ceilings with coving to ceiling edge, half tiled walls around.

# **Lounge** 14'5 x 15'5

Double glazed windows to the side aspects, smooth ceilings with coving to ceiling edge, fitted carpet throughout.