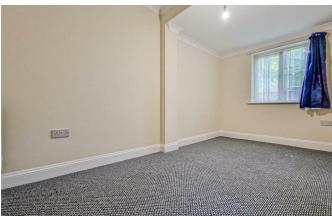

# **Lounge** 14'5 x 15'5

Double glazed windows to the side aspects, smooth ceilings with coving to ceiling edge, fitted carpet throughout.