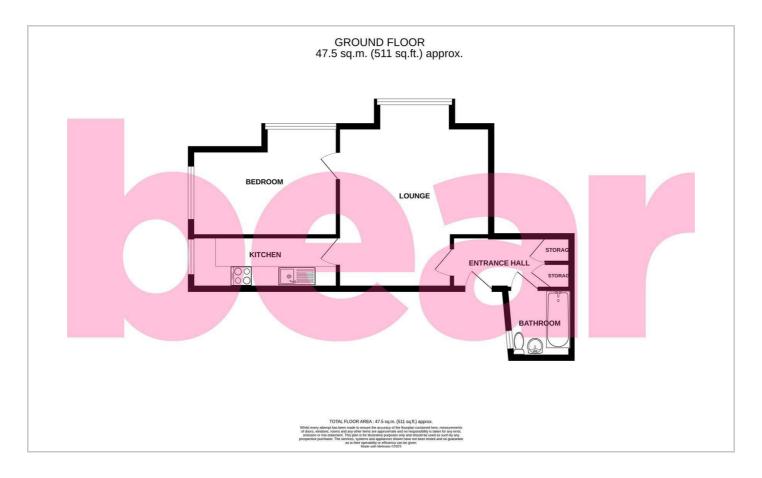

## Floor Plan

#### **Entrance Hall**

Fitted carpet throughout, radiator, storage cupboards, doors to:

#### Lounge

14'5 x 15'5

Double glazed windows to the side aspects, smooth ceilings with coving to ceiling edge, fitted carpet throughout.

#### **Kitchen**

4′11 × 14′1

The kitchen comprises of a range of wall and base level storage units, stainless steel sink, roll edge worktops, integrated oven with four ring hob and extractor fan above, wall mounted combination boiler, space for a washing machine, tiled effect flooring, power points, smooth ceiling with coving to ceiling edge, double glazed window to the rear aspect.

#### **Bedroom**

10'5 x 13'10

Double glazed window to the rear aspect, fitted carpet throughout, power points, smooth ceilings with coving to ceiling edge, radiator, further window to the side aspect.

#### **Bathroom**

6'3 x 5'6

Three piece suite comprising of a panelled bath with shower head over, w/c, vanity wash hand basin, obscured double glazed window to the side aspect, radiator, tiled flooring, smooth ceilings with coving to ceiling edge, half tiled walls around.