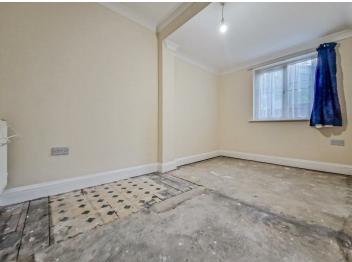

#### **Bedroom**

10'5 x 13'10

Double glazed window to the rear aspect, fitted carpet throughout, power points, smooth ceilings with coving to ceiling edge, radiator, further window to the side aspect.