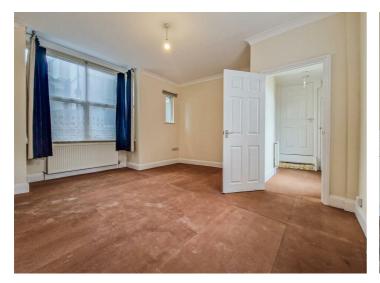

#### Lounge

14'5 x 15'5

Double glazed windows to the side aspects, smooth ceilings with coving to ceiling edge, fitted carpet throughout.