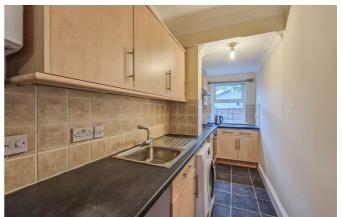

#### **Kitchen**

4′11 × 14′1

The kitchen comprises of a range of wall and base level storage units, stainless steel sink, roll edge worktops, integrated oven with four ring hob and extractor fan above, wall mounted combination boiler, space for a washing machine, tiled effect flooring, power points, smooth ceiling with coving to ceiling edge, double glazed window to the rear aspect.