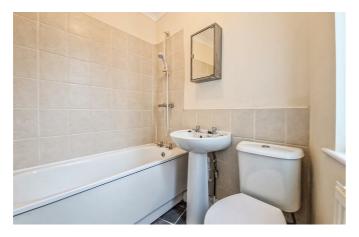

#### **Bathroom**

6'3 x 5'6

Three piece suite comprising of a panelled bath with shower head over, w/c, vanity wash hand basin, obscured double glazed window to the side aspect, radiator, tiled flooring, smooth ceilings with coving to ceiling edge, half tiled walls around.