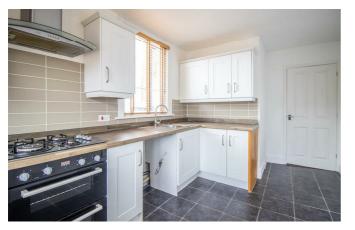

# **Cotswold Road**

New to the market and offering no onward chain is this delightful first floor apartment in Westcliff-on-Sea. The property is well presented throughout and accommodates a large bay fronted lounge, as well as a good-sized kitchen. Further accommodation includes two bedrooms and a recently installed shower room. The flat further benefits from having double glazing, gas central heating, a private section of the garden and one shared off-street parking space.

#### Landing

**Lounge** 16'9 x 12'8

**Kitchen** 15'1>11'2 × 8'6>4'0

**Bedroom One** 12'5 x 10'7

**Bedroom Two** 11'1 × 10'1

Storage

Shower Room  $9'0 \times 7'2$ 

**Private Section of the Garden** 