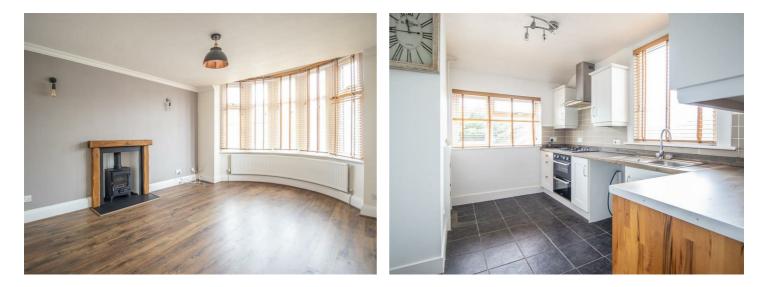

# **Cotswold Road**

New to the market and offering no onward chain is this delightful first floor apartment in Westcliff-on-Sea. The property is well presented throughout and accommodates a large bay fronted lounge, as well as a good-sized kitchen. Further accommodation includes two bedrooms and a recently installed shower room. The flat further benefits from having double glazing, gas central heating, a private section of the garden and one shared off-street parking space.

#### Landing

**Lounge** 16'9 x 12'8

**Kitchen** 15'1>11'2 × 8'6>4'0

**Bedroom One** 12'5 x 10'7

**Bedroom Two** 11'1 × 10'1

Storage

Shower Room  $9'0 \times 7'2$ 

**Private Section of the Garden** 