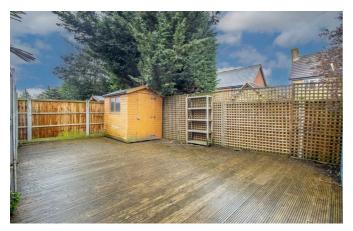

# **Cotswold Road**

New to the market and offering no onward chain is this delightful first floor apartment in Westcliff-on-Sea. The property is well presented throughout and accommodates a large bay fronted lounge, as well as a good-sized kitchen. Further accommodation includes two bedrooms and a recently installed shower room. The flat further benefits from having double glazing, gas central heating, a private section of the garden and one shared off-street parking space.

#### Landing

**Lounge** 16'9 x 12'8

**Kitchen** 15'1>11'2 × 8'6>4'0

**Bedroom One** 12'5 x 10'7

**Bedroom Two** 11'1 × 10'1

Storage

Shower Room  $9'0 \times 7'2$ 

**Private Section of the Garden** 