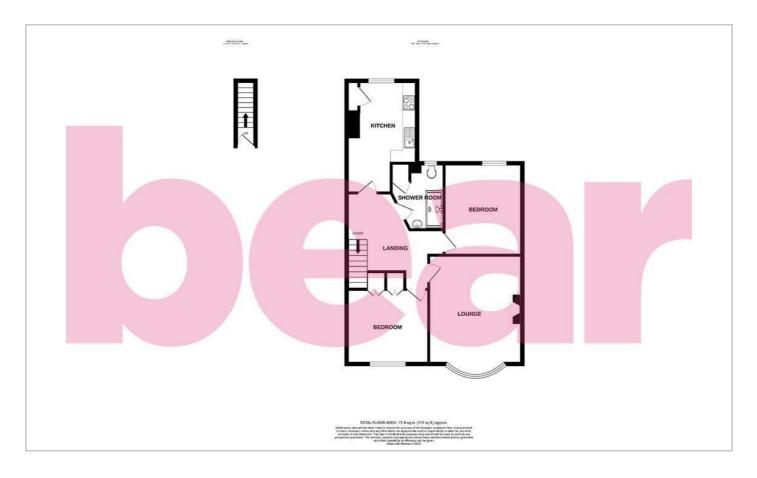

## **Floor Plan**

#### Landing

**Lounge** 16'9 x 12'8

**Kitchen** 15'1>11'2 × 8'6>4'0

**Bedroom One** 12'5 x 10'7

**Bedroom Two** 11'1 × 10'1

Storage

Shower Room  $9'0 \times 7'2$ 

**Private Section of the Garden** 