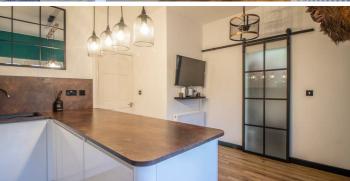

#### Kitchen/Breakfast Room

14'0 x 11'8

The property has been presented to a high standard and offers living accommodation over two floors. Inside, the ground floor is home to a bay fronted lounge and a contemporary integrated kitchen/breakfast room that has access to a pantry and French doors leading to the rear. There are two double bedrooms also found on the ground floor, that could also be used as a dining room, as well as further storage space and a modern fitted three piece shower room boasting waterproof speakers and Wi-Fi. Upstairs, there are two further bedrooms, yet more storage space and a three piece bathroom. Externally, you will find off-street parking to the front, whilst the rear offers a low-maintenance garden and a garage.