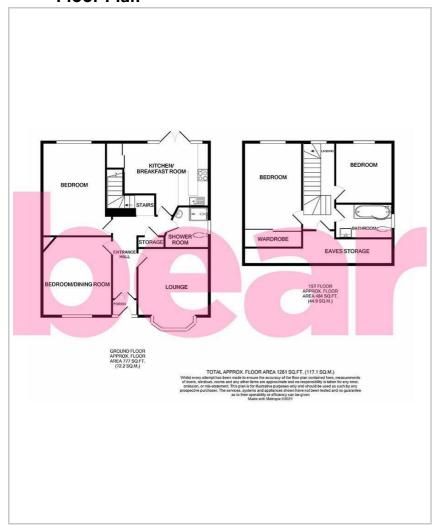

und on the ground floor, that could also be used as a dining room, as well as further storage space and a modern fitted three piece shower room boasting waterproof speakers and Wi-Fi. Upstairs, there are two further bedrooms, yet more storage space and a three piece bathroom. Externally, you will find off-street parking to the front, whilst the rear offers a low-maintenance garden and a garage.

#### Porch

#### **Entrance Hall**

#### Lounge

13'10 into bay x 11'8

#### Kitchen/Breakfast Room

14'0 x 11'8

#### **Bedroom One**

15'4 x 10'7

#### Bedroom Two/Dining Room

13'0 x 11'5

#### Three Piece Shower Room

7'9 x 5'6

#### Landing

#### **Bedroom Three**

144 X 7 0

## Bedroom Four

Three Piece Bathroom

#### Off-Street Parking

Garage

Garden





















## **Floor Plan**



## Area Map



## **Viewing**

Please contact our Southend-on-Sea Office on 01702 811211 if you wish to arrange a viewing appointment for this property or require further information.

#### **Energy Efficiency Graph**



These particulars, whilst believed to be accurate are set out as a general outline only for guidance and do not constitute any part of an offer or contract. Intending purchasers should not rely on them as statements of representation of fact, but must satisfy themselves by inspection or otherwise as to their accuracy. No person in this firms employment has the authority to make or give any representation or warranty in respect of the property.

Beech House, 1 Journeymans Way, Temple Farm Industrial Estate, Southend-on-Sea, Essex, SS2 5TF