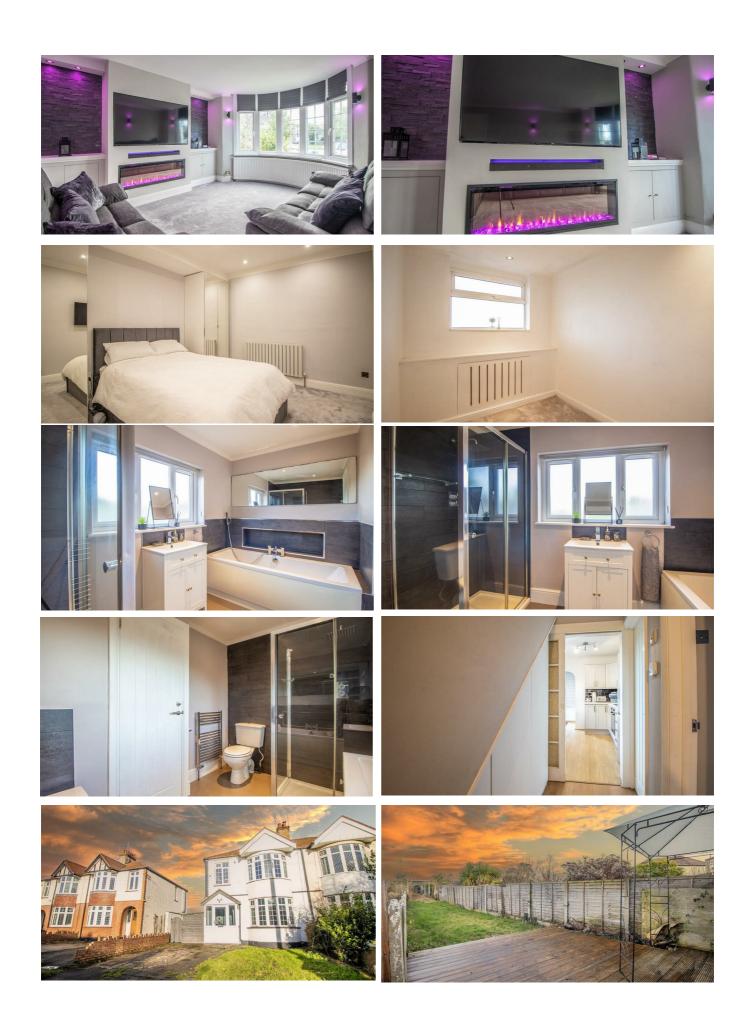

# **Silchester Corner**

Bear Estate Agents are proud to present, this deceptively spacious ground floor flat, positioned in a quiet yet convenient Great Wakering location. The flat has been greatly improved by the existing owner throughout and accommodates a large bay fronted lounge, complete with a built-in media system, a stylish fully fitted kitchen, one double bedroom, one single bedroom and a stunning four piece bathroom. An extensive 100ft garden can be found to the rear and offers far reaching views across open farmland. The front of the property benefits from having plenty of off-street parking space for two to three vehicles.

### Entrance Hall

\_\_\_\_\_\_

**Lounge** 12'0 x 12'0

Kitchen

Bedroom One

15'0 x 12'0

Bedroom Two

Four Piece Bathroom

Storage

Garden

Off-Street Parking