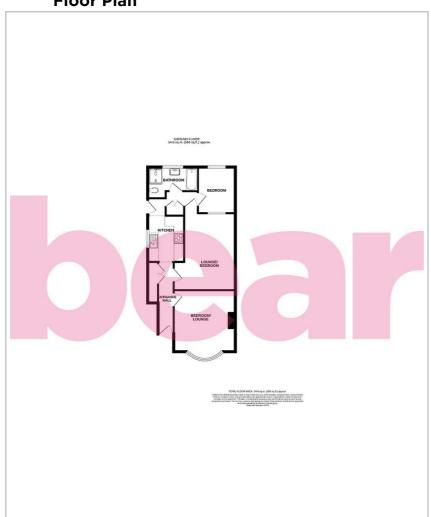

ates a large bay fronted lounge, complete with a built-in media system, a stylish fully fitted kitchen, one double bedroom, one single bedroom and a stunning four piece bathroom. An extensive 100ft garden can be found to the rear and offers far reaching views across open farmland. The front of the property benefits from having plenty of off-street parking space for two to three vehicles.

Silchester Court is a quiet residential road in Great Wakering, providing convenient access to well-regarded schools. Also within the area, you will find amenities, bus connections and more.

### Two Bedroom Ground Floor Flat

### Entrance Hall

\_\_\_\_\_\_

**Lounge** 12'0 x 12'0

Kitchen

Bedroom One

15'0 x 12'0

Bedroom Two

Four Piece Bathroom

Storage

Garden

Off-Street Parking



### Floor Plan









## Area Map



# Viewing

Please contact our Southend-on-Sea Office on 01702 811211 if you wish to arrange a viewing appointment for this property or require further information.

### **Energy Efficiency Graph**



These particulars, whilst believed to be accurate are set out as a general outline only for guidance and do not constitute any part of an offer or contract. Intending purchasers should not rely on them as statements of representation of fact, but must satisfy themselves by inspection or otherwise as to their accuracy. No person in this firms employment has the authority to make or give any representation or warranty in respect of the property.