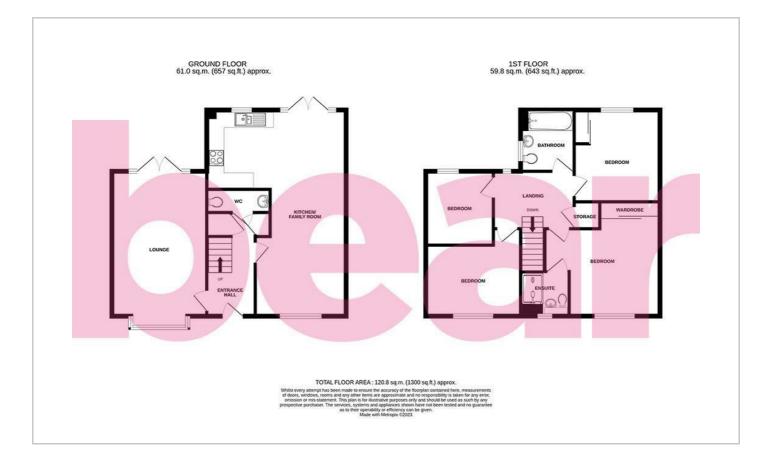

#### **Floor Plan**

#### Four Bedroom Detached House

**Entrance Hall** 

**Lounge** 19'3 x 11'9

Kitchen/Family Room  $25'6 \times 17'3$ 

wc

Storage

Landing

The loft is boarded with light connected.

**Bedroom One** 14'2 × 14'1

**En-Suite** 

**Bedroom Two** 11'4 × 10'7

**Bedroom Three** 12' × 8'9

 $\begin{array}{c} \textbf{Bedroom Four} \\ 8'8 \times 8'4 \end{array}$ 

**Three Piece Bathroom** 

South Facing Rear Garden

Garage There is ample eaves storage above.

**Off-Street Parking** 