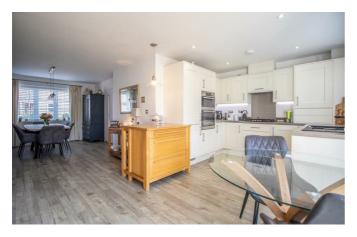

This family home offers an exceptional blend of modern luxury and practicality. Internally, the spacious lounge is a welcoming area featuring ample natural light and a sense of openness. It's an ideal space for relaxation and hosting guests, offering a warm and inviting atmosphere. The sizeable open plan kitchen/family room is the heart of the home. It's designed for modern living, providing a generous space for family gatherings, dining, and entertaining. The well-equipped kitchen features modern appliances, ample counter space a sizeable pantry/fridge freezer and storage. A WC adds to the practicality of the ground floor. On the first floor, you will find four spacious bedrooms, offering plenty of space for a growing family. There is also a well presented three piece bathroom on the first floor, as well as modern ensuite shower room to the master bedroom. The master bedroom also benefits from integrated Cosmos wardrobes. The house includes a larger than average garage with a pitched roof and built in storage and off-street parking for two vehicles, providing secure and convenient parking options. To the rear, there is a spacious South facing rear garden that provides a beautiful outdoor retreat. The rear garden is one of the largest on the development and benefits from a delightful patio seating area. The property comes to the market with a sizeable loft with lighting which has been part boarded, solar panels and an alarm system.