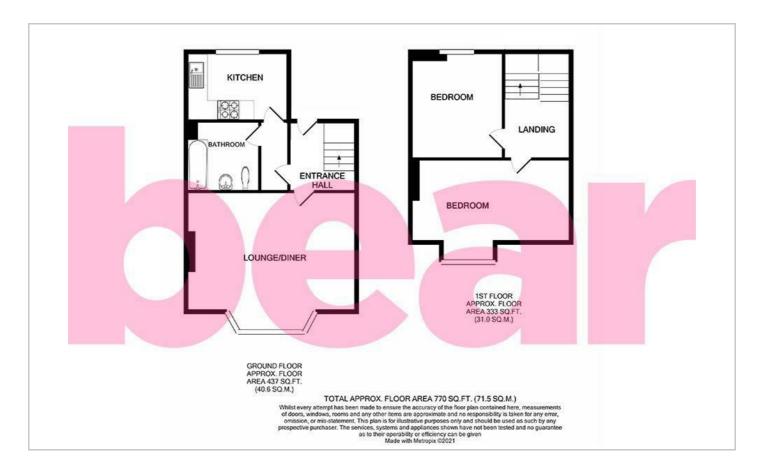

### **Two Bedroom Maisonette**

**Entrance Hall** 

Lounge/Diner 17'7 × 14'7

**Kitchen** 10′8 × 7′2

**Three Piece Bathroom** 

 $7'8 \times 7'4$ 

Landing

**Bedroom One** 

16'8 x 9'3

**Bedroom Two** 

11'1 x 9'8

**Double Glazing and Gas Central Heating** 

### Floor Plan