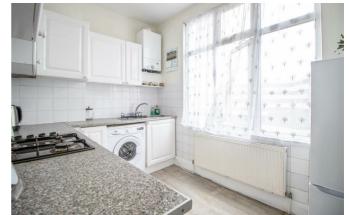

The property offers accommodation spread across two levels. The second floor presents a sizeable bay fronted lounge/diner, as well as a generous kitchen and a three piece bathroom. Two double bedrooms can be found on the third floor. The flat benefits from having double glazing and gas central heating.

### **Two Bedroom Maisonette**

**Entrance Hall** 

Lounge/Diner 17'7 × 14'7

**Kitchen** 10′8 × 7′2

**Three Piece Bathroom** 

 $7'8 \times 7'4$ 

Landing

**Bedroom One** 